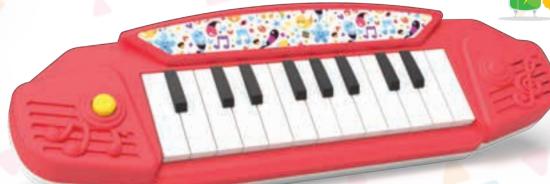

YOU CAN FEEL LIKE A REAL CASHIER!

32 BUTTON PIANO

3931 (1992) 8 (881873 11 039315

TEMPO ADJUSTMENT AND RECORDING FEATURE

SLIDE WITH Your Pet

CARRY
YOUR PET
TO
EVERYWHERE

PLUSH DOG

SHELL BAG