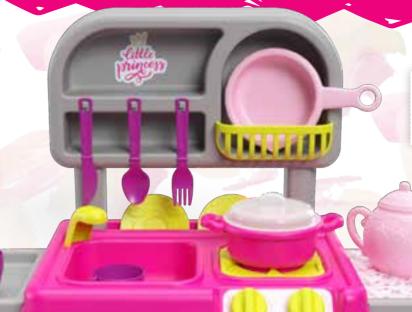

DEVELOP YOUR CREATIVITY
IN THE KITCHEN
WITH DIFFERENT TOOLS

MIXER BOWL AND ROTATING MIXER

A BRAND NEW SERIES! COOKING IS SO MUCH FUN NOW!

9813 Fig. 8 683318 898130

Mr. Chef

Onion

MUSTARD CHEESE LETTUCE KETCHUP KITCHEN TOOLS BARBECUE SET 5648 Mg 8 680925 056485 DISH RACK KITCHEN SET 26 cm 42 cm 58 cm