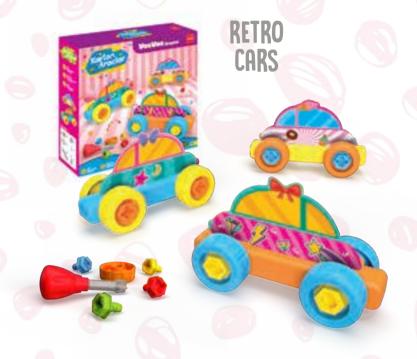

DO IT YOURSELF ACCESSORY SETS

BUTTERFLY Shaped Package

|                                |        | = 1                 |
|--------------------------------|--------|---------------------|
| RECTANGLE<br>Shaped<br>Box     | 9695   | 8   683318   896958 |
| STAR<br>Shaped<br>Box          | 9697   | 8   683318   896972 |
| CAKE<br>Shaped<br>Box          | 9681   | 8   683318   896811 |
| BUTTERFLY<br>Shaped<br>Package | 9683   | 8   683318   896835 |
| HEART                          | 2 0000 |                     |