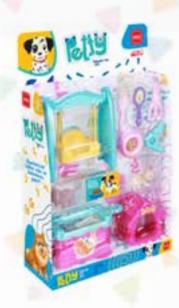

YOU CAN FEEL LIKE A REAL CASHIER!

32 BUTTON PIANO

3931 (1992) 8 (881873 11 039315

TEMPO ADJUSTMENT AND RECORDING FEATURE

SLIDE WITH Your Pet

CARRY
YOUR PET
TO
EVERYWHERE

PLUSH DOG

SHELL BAG