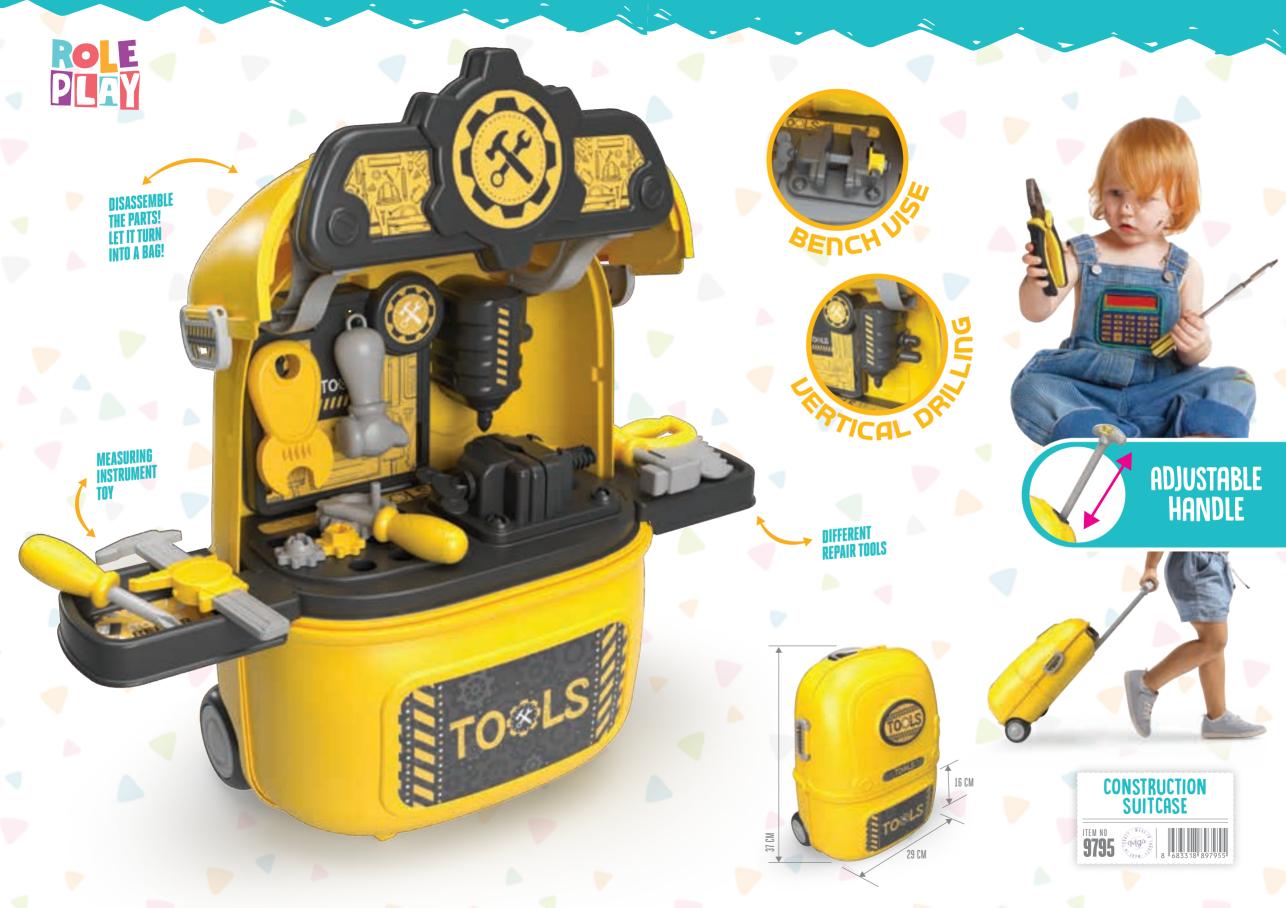

nda en büyük toptancıların ve marketlerin tedarik zincirlerinde yer almaktadır.

Firmamız faliyet gösterdiği sektörde tanınan bir firma olarak kazandığı saygınlığı uzun yıllar boyunca sürdürme hedefindedir.





























SPACE JEEP AND ASTRONAUT









































SPACE

































TRAILER S 9541

TRAILER ALTERNATIVE | 9613 | 8 | 683318 | 896132















TRAILER ALTERNATIVE E 9551

TRAILER SALTERNATIVE SE 9599









MOVING PARTS











ASSEMBLY HARVESTER





START



ASSEMBLY TRUCK



































## ARCRAFTE



AIRCRAFT CARRIER

1TEM NO 9595 (1997) 8 6833181 8959951

























BATTLE VEHICLES
ARE WAITING
FOR YOU!



























BATTLE VEHICLES
ARE WAITING
FOR YOU!































RECTANGLE Shaped box



CAKE Shaped box



STAR Shaped box



DO IT YOURSELF ACCESSORY SETS



BUTTERFLY Shaped Package









|                                |        | = 1                 |
|--------------------------------|--------|---------------------|
| RECTANGLE<br>Shaped<br>Box     | 9695   | 8   683318   896958 |
| STAR<br>Shaped<br>Box          | 9697   | 8   683318   896972 |
| CAKE<br>Shaped<br>Box          | 9681   | 8   683318   896811 |
| BUTTERFLY<br>Shaped<br>Package | 9683   | 8   683318   896835 |
| HEART                          | 2 0000 |                     |



























GROCERY Cash Register

**9619** 

HAMBURGER Cash Register DESSERT Shop Cash Register

**9621** 













CASH REGISTERS WITH TRAY

HAMBURGER CASH PEGISTER P