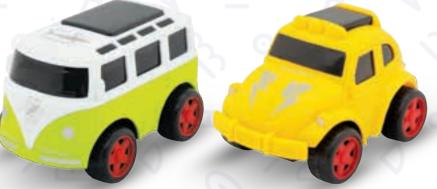

## RETRO MOTORCYCLE

SET YOUR Playground

SET YOUR Playground

FIRE FIGHTER!

SET YOUR GARAGE AND PLAY WITH CARS!

12 IN A Display

**12 IN A DISPLAY** 

**RETRO MINI CARS** 