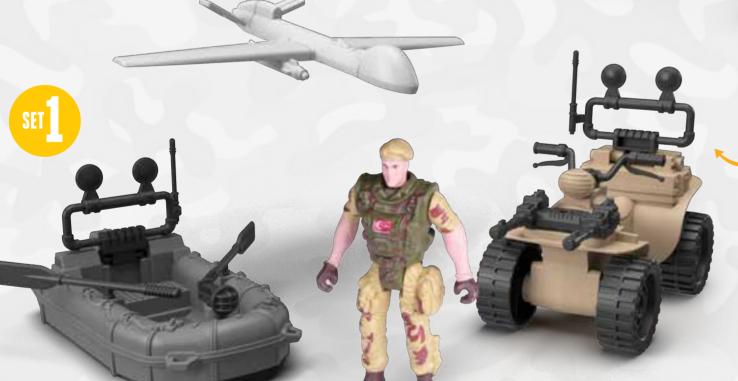

im, pazarlama ve satış hizmetlerini dünya standartlarında gerçekleştirmektedir. MGS Oyuncak, yurt içi ve yurt dışında en büyük toptancıların ve marketlerin tedarik zincirlerinde yer almaktadır.

Firmamız faliyet gösterdiği sektörde tanınan bir firma olarak kazandığı saygınlığı uzun yıllar boyunca sürdürme hedefindedir.





























SPACE JEEP AND ASTRONAUT









































SPACE

































TRAILER S 9541

TRAILER ALTERNATIVE | 9613 | 8 | 683318 | 896132















TRAILER ALTERNATIVE E 9551

TRAILER SALTERNATIVE SE 9599









MOVING PARTS











ASSEMBLY HARVESTER





START



ASSEMBLY TRUCK



































## ARCRAFTE



AIRCRAFT CARRIER

1TEM NO 9595 (1997) 8 6833181 8959951

























BATTLE VEHICLES
ARE WAITING
FOR YOU!



























BATTLE VEHICLES
ARE WAITING
FOR YOU!































RECTANGLE Shaped box



CAKE Shaped box



STAR Shaped box



DO IT YOURSELF ACCESSORY SETS



BUTTERFLY Shaped Package









|                                |        | = 1                 |
|--------------------------------|--------|---------------------|
| RECTANGLE<br>Shaped<br>Box     | 9695   | 8   683318   896958 |
| STAR<br>Shaped<br>Box          | 9697   | 8   683318   896972 |
| CAKE<br>Shaped<br>Box          | 9681   | 8   683318   896811 |
| BUTTERFLY<br>Shaped<br>Package | 9683   | 8   683318   896835 |
| HEART                          | 2 0000 |                     |



























GROCERY Cash Register

**9619** 

HAMBURGER Ca