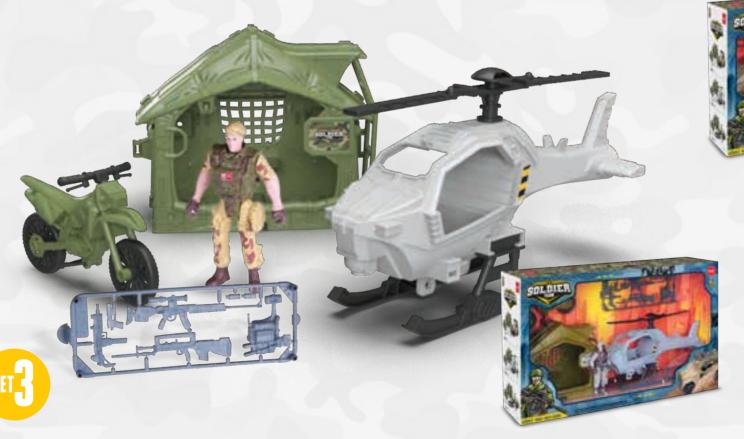

4

DART WARS SMALL = 9273 | 8 683318 892738

9261 8 683318 892615

WE 3719 8 681873 037199

9477 8 683318 894770

SMALL BUE GUN SUPERING STATE S

9545 8 683318 895456

ANCIENT CREATURES WAITS YOU