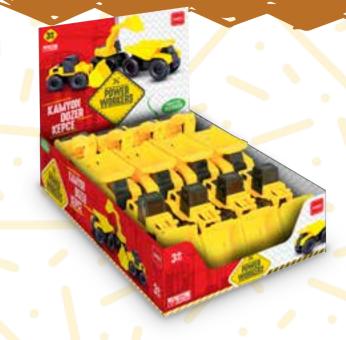

# MINI CONSTRUCTION SET - ON BOARD

POWERFUL TRUCKS FOR OUTDOOR!

**BULLDOZER AS GIFT** 

MOVEABLE Parts

20 PCS. GOOD FOR STORES

LET'S START CONSTRUCTION!

| X | ITEM NO | 5699 |   | 8 680925 056997 |
|---|---------|------|---|-----------------|
|   |         |      | Ţ |                 |