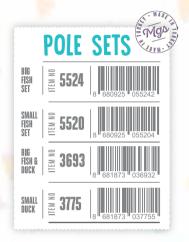

## GET READY TO CATCH FISHES

DIFFERENT FISH TYPES

First Steps Activity Walker

PRESS ON THE TRAIN AND MAKE IT MOVE