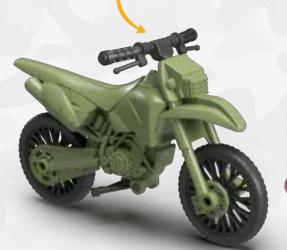

## RETRO MOTORCYCLE

SET YOUR Playground

SET YOUR Playground

FIRE FIGHTER!

SET YOUR GARAGE AND PLAY WITH CARS!

12 IN A Display

**12 IN A DISPLAY** 

**RETRO MINI CARS** 