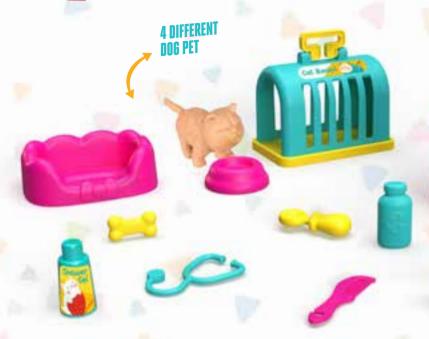

YOU CAN FEEL LIKE A REAL CASHIER!

32 BUTTON PIANO

3931 (1992) 8 (881873 11 039315

TEMPO ADJUSTMENT AND RECORDING FEATURE

SLIDE WITH Your Pet

CARRY
YOUR PET
TO
EVERYWHERE

PLUSH DOG

SHELL BAG