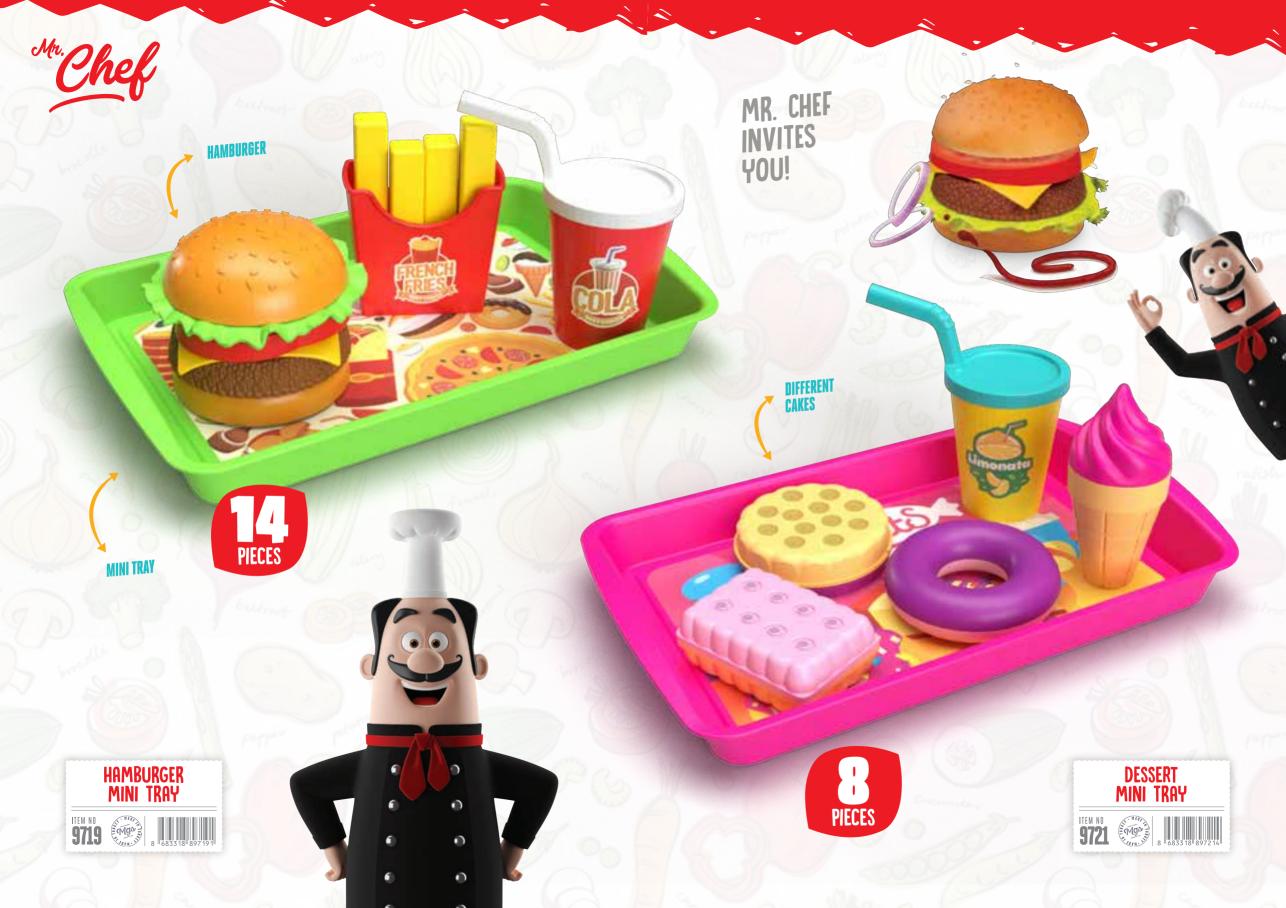

Turning Wheel

Geometric Shape Sorter Toy





**Pages Toy** 





2 Different Usages































































**CUTE RATTLE** 









DEVELOPE YOUR BABY'S COGNITIVE SKILLS





**Different**Function























































HALOO? CAN YOU HEAR ME?











IN NET 60632

IN BOX 698931 306302







**ROLLING TOWER** 





































































COLORFUL Design

RATTLE Balls



47 cm



00

































CAN GO UP AND DOWN









DEVELOP YOUR CREATIVITY
IN THE KITCHEN
WITH DIFFERENT TOOLS

















MIXER BOWL AND ROTATING MIXER





























A BRAND NEW SERIES! COOKING IS SO MUCH FUN NOW!

















9813 Fig. 8 683318 898130







Mr. Chef





Onion













































MUSTARD CHEESE LETTUCE KETCHUP KITCHEN TOOLS BARBECUE SET 5648 Mg 8 680925 056485 DISH RACK KITCHEN SET 26 cm 42 cm 58 cm







CEO ...

































































HAMBURGER AND FRENCH FRIES









































HAMBURGER PAN



























































## YOUR CITY TRUCKS ARE READY FOR DUTY!





































COLORFUL HELICOPTER AND PLANE















































SWEETY VEHICLES































## RETRO MOTORCYCLE



































SET YOUR Playground









SET YOUR Playground















FIRE FIGHTER!











SET YOUR GARAGE AND PLAY WITH CARS!