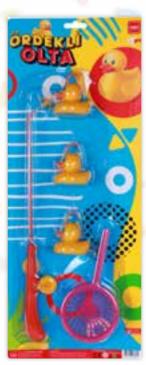

## GET READY TO CATCH FISHES

DIFFERENT FISH TYPES

First Steps Activity Walker

PRESS ON THE TRAIN AND MAKE IT MOVE