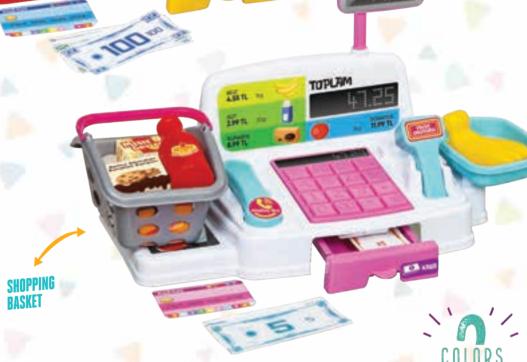

GROCERY Cash Register

**9619** 

HAMBURGER Cash Register DESSERT Shop Cash Register

**9621** 

CASH REGISTERS WITH TRAY

HAMBURGER CASH PEGISTER P 9715

**9717** 

YOU CAN PUT Products On Your Tray

YOU CAN FEEL LIKE A REAL CASHIER!

32 BUTTON PIANO

3931 (1992) 8 (881873 11 039315

TEMPO ADJUSTMENT AND RECORDING FEATURE

SLIDE WITH Your Pet

CARRY
YOUR PET
TO
EVERYWHERE

PLUSH DOG

SHELL BAG