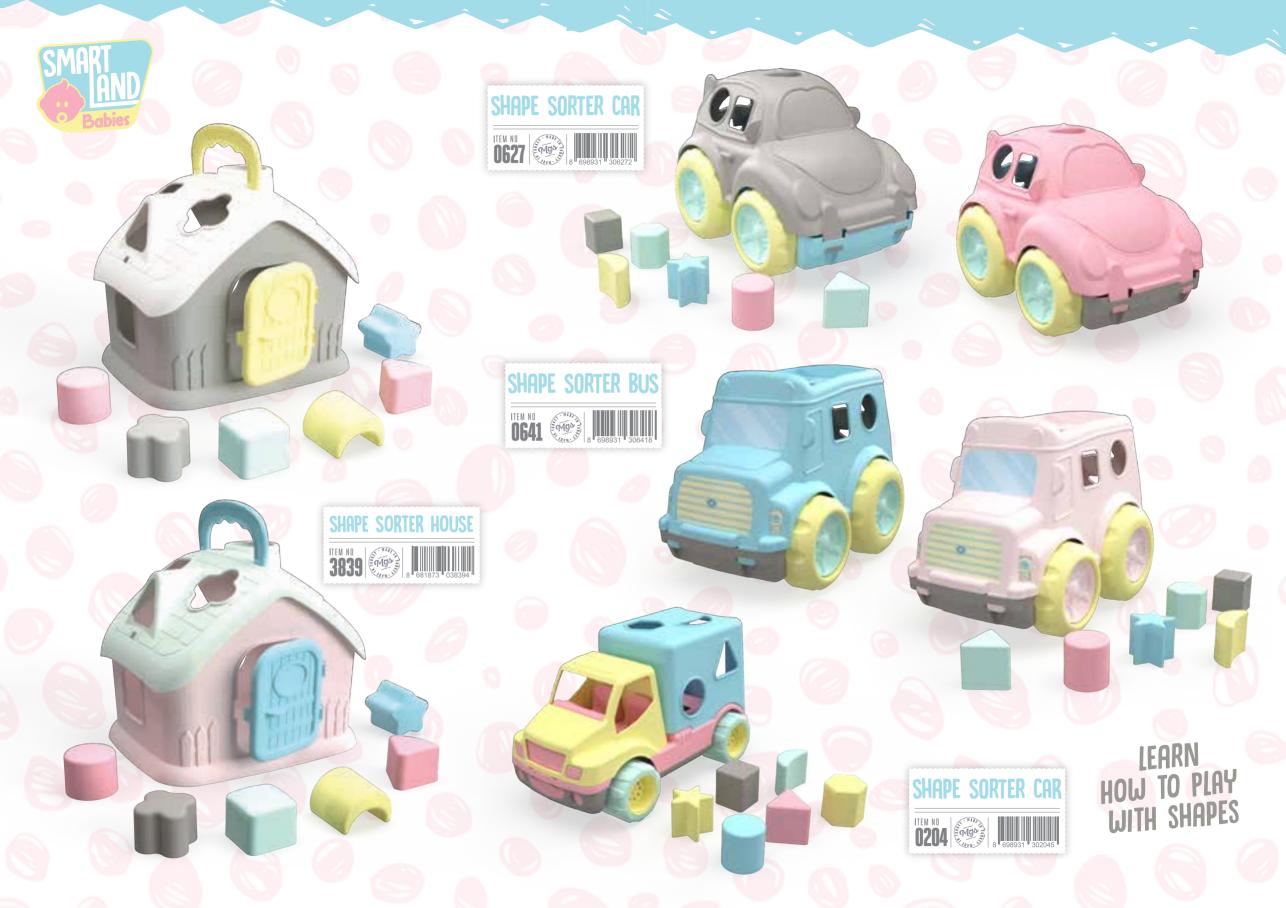

Turning Wheel

Geometric Shape Sorter Toy

**Pages Toy** 

2 Different Usages

**CUTE RATTLE** 

DEVELOPE YOUR BABY'S COGNITIVE SKILLS

**Different**Function

HALOO? CAN YOU HEAR ME?