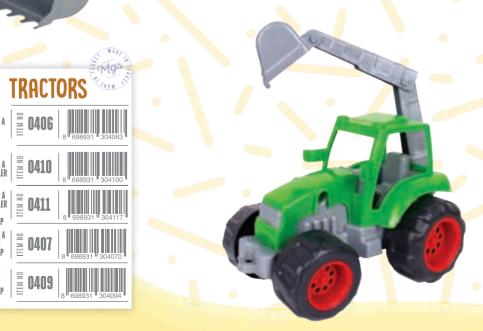

# TRANSPORTER TRUCK WITH A TRACTOR

N BOX = 5638

IN NET | 0819 | 698931 308191

WITH A E 0406

WITH A TRAJLER AND SCOOP WITH A BACK SCOOP

little princess

CORN WILL ADD VERY TASTE

MINI STOVE SET