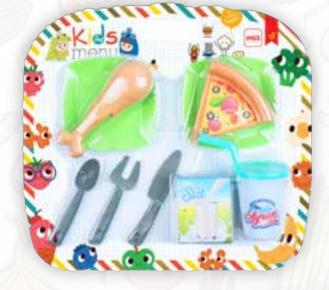

c Shape Sorter Toy





**Pages Toy** 





2 Different Usages































































**CUTE RATTLE** 









DEVELOPE YOUR BABY'S COGNITIVE SKILLS





**Different**Function























































HALOO? CAN YOU HEAR ME?











IN NET 60632

IN BOX 698931 306302







**ROLLING TOWER** 





































































COLORFUL Design

RATTLE Balls



47 cm



00

































CAN GO UP AND DOWN









DEVELOP YOUR CREATIVITY
IN THE KITCHEN
WITH DIFFERENT TOOLS

















MIXER BOWL AND ROTATING MIXER





























A BRAND NEW SERIES! COOKING IS SO MUCH FUN NOW!

















9813 Fig. 8 683318 898130







Mr. Chef





Onion













































MUSTARD CHEESE LETTUCE KETCHUP KITCHEN TOOLS BARBECUE SET 5648 Mg 8 680925 056485 DISH RACK KITCHEN SET 26 cm 42 cm 58 cm







CEO ...

































































HAMBURGER AND FRENCH FRIES









































HAMBURGER PAN



























































## YOUR CITY TRUCKS ARE READY FOR DUTY!





































COLORFUL HELICOPTER AND PLANE















































SWEETY VEHICLES































## RETRO MOTORCYCLE



































SET YOUR Playground









SET YOUR Playground















FIRE FIGHTER!











SET YOUR GARAGE AND PLAY WITH CARS!

























12 IN A D