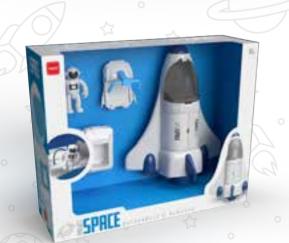

1, EN71-2, EN71-3 denetim ve belgelendirmerlerine sahiptir. Ayrıca Sağlık Bakanlığı'nın Oyuncak Yönetmeliği'ne uygun üretim yapmakta ve çocuk sağlığına uygun hammadde / yarı mamul kullanmaktadır.

MGS ürünleri uluslararası onaylı kuruluş olan SGS ve Intertek laboratuvarlarında test edilmiş olup CE işareti taşımaktadır. Oyuncak üreticisi olarak yurt içi ve yurt dışı pazar ağına ulaşıp, üretim, pazarlama ve satış hizmetlerini dünya standartlarında gerçekleştirmektedir. MGS Oyuncak, yurt içi ve yurt dışında en büyük toptancıların ve marketlerin tedarik zincirlerinde yer almaktadır.

Firmamız faliyet gösterdiği sektörde tanınan bir firma olarak kazandığı saygınlığı uzun yıllar boyunca sürdürme hedefindedir.





























SPACE JEEP AND ASTRONAUT









































SPACE

































TRAILER S 9541

TRAILER ALTERNATIVE | 9613 | 8 | 683318 | 896132















TRAILER ALTERNATIVE E 9551

TRAILER SALTERNATIVE SE 9599









MOVING PARTS











ASSEMBLY HARVESTER





START



ASSEMBLY TRUCK



































## ARCRAFTE



AIRCRAFT CARRIER

1TEM NO 9595 (1997) 8 6833181 8959951

























BATTLE VEHICLES
ARE WAITING
FOR YOU!



























BATTLE VEHICLES
ARE WAITING
FOR YOU!































RECTANGLE Shaped box



CAKE Shaped box



STAR Shaped box



DO IT YOURSELF ACCESSORY SETS



BUTTERFLY Shaped Package









|                                |        | = 1                 |
|--------------------------------|--------|---------------------|
| RECTANGLE