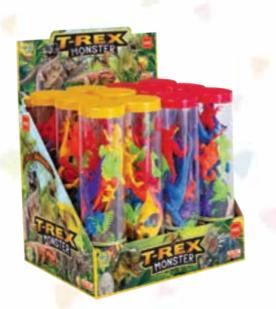

4

DART WARS SMALL = 9273 | 8 683318 892738

9261 8 683318 892615

WE 3719 8 681873 037199

9477 8 683318 894770

SMALL BUE GUN SUPERING STATE S

9545 8 683318 895456

ANCIENT CREATURES WAITS YOU

DIFFERENT TYPES OF DINOSAURS

MARKETS WAIT FOR YOU!

TOPLAM

SHOPPING STUFFS

LET'S START SHOPPING!

PUT YOUR BABY TO SLEEP

WALK AROUND WITH YOUR DOLLS

SWINGS LEFT AND RIGHT