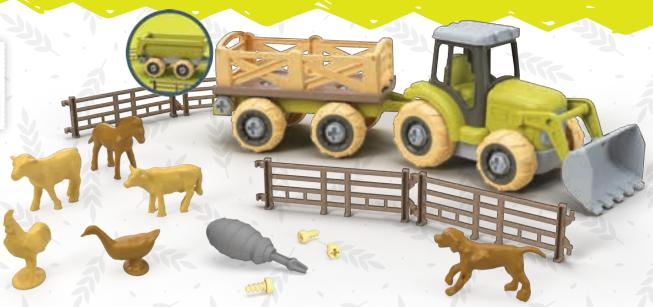

belgelendirmerlerine sahiptir. Ayrıca Sağlık Bakanlığı'nın Oyuncak Yönetmeliği'ne uygun üretim yapmakta ve çocuk sağlığına uygun hammadde / yarı mamul kullanmaktadır.

MGS ürünleri uluslararası onaylı kuruluş olan SGS ve Intertek laboratuvarlarında test edilmiş olup CE işareti taşımaktadır. Oyuncak üreticisi olarak yurt içi ve yurt dışı pazar ağına ulaşıp, üretim, pazarlama ve satış hizmetlerini dünya standartlarında gerçekleştirmektedir. MGS Oyuncak, yurt içi ve yurt dışında en büyük toptancıların ve marketlerin tedarik zincirlerinde yer almaktadır.

Firmamız faliyet gösterdiği sektörde tanınan bir firma olarak kazandığı saygınlığı uzun yıllar boyunca sürdürme hedefindedir.





























SPACE JEEP AND ASTRONAUT









































SPACE

































TRAILER S 9541

TRAILER ALTERNATIVE | 9613 | 8 | 683318 | 896132















TRAILER ALTERNATIVE E 9551

TRAILER SALTERNATIVE SE 9599









MOVING PARTS











ASSEMBLY HARVESTER





START



ASSEMBLY TRUCK



































## ARCRAFTE



AIRCRAFT CARRIER

1TEM NO 9595 (1997) 8 6833181 8959951

























BATTLE VEHICLES
ARE WAITING
FOR YOU!



























BATTLE VEHICLES
ARE WAITING
FOR YOU!































RECTANGLE Shaped box



CAKE Shaped box



STAR Shaped box



DO IT YOURSELF ACCESSORY SETS



BUTTERFLY Shaped Package









|                                |        | = 1                 |
|--------------------------------|--------|---------------------|
| RECTANGLE<br>Shaped<br>Box     | 9695