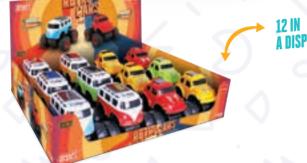

## RETRO MOTORCYCLE

SET YOUR Playground

SET YOUR Playground

FIRE FIGHTER!

SET YOUR GARAGE AND PLAY WITH CARS!

12 IN A Display

**12 IN A DISPLAY** 

**RETRO MINI CARS** 