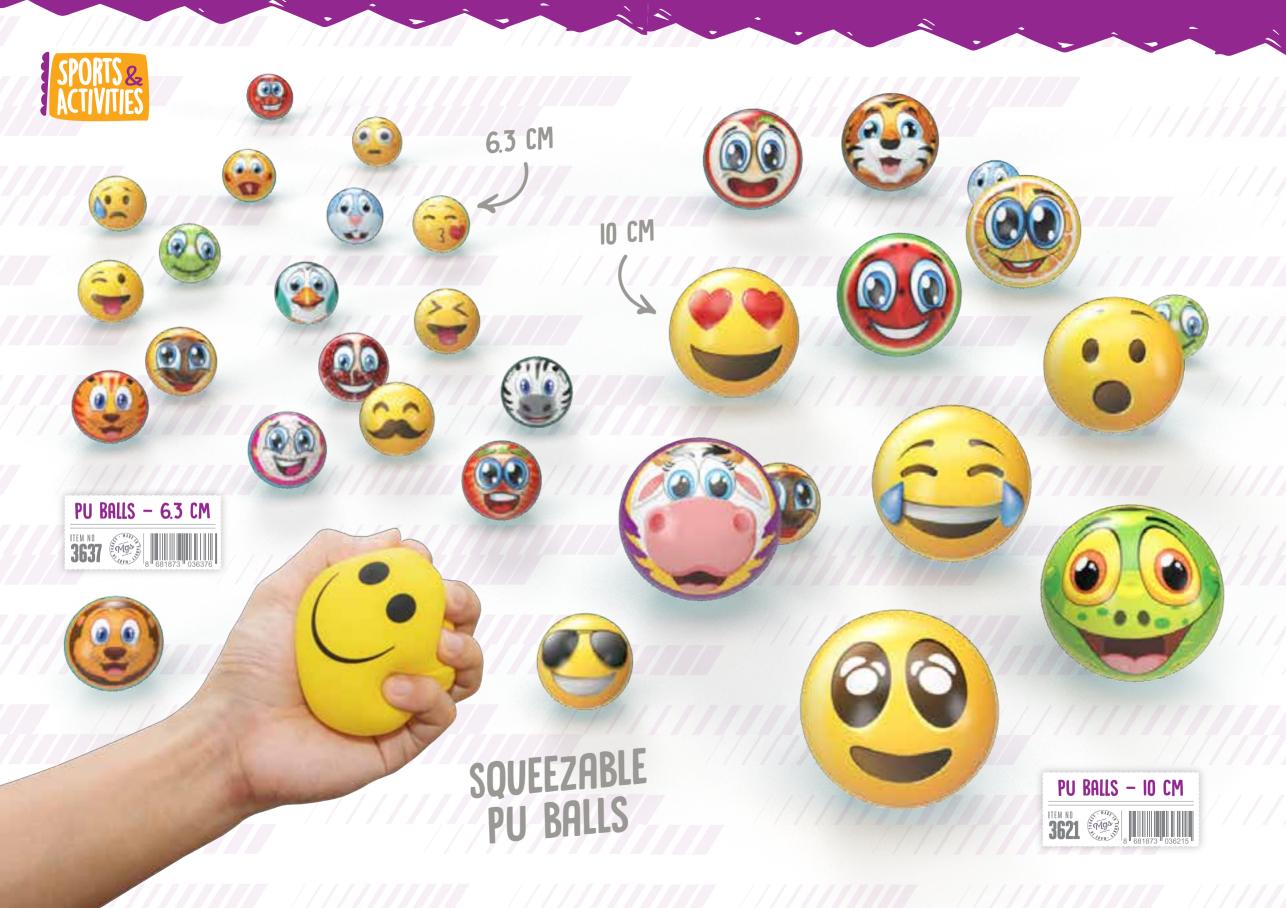

little princess



CORN WILL ADD VERY TASTE



MINI STOVE SET





LET'S
COOK YOUR
MEAL!

KITCHEN TOOLS



COOKER, SINK, KITCHEN TOOLS MAKE DELICIOUS FOODS!















Callengers

FOOD SHOP

















IN BOX | \$\frac{1}{22} 5747

IN NET = 5703 | 8 680925 057031







## FUNNY HOUSE







IT IS TIME TO COOK MEAL!







QUADRUPLE 0339 8 6988931 303394













































## BLOCK HOSPITAL CENTER



M SIZE 3393 8 683318 893933





















































DEVELOP YOUR CREATIVITY





























































FLAGS, LAMPS AND MANY ACCESSORIES











TRAIN CITY

8 681873 036291

3629 TO STATE OF THE STATE OF T

DO NOT MISS THE TRAIN!

































BIO BUILDING BAC























































































WITH
DIFFERENT
ACCESSORIES















































































SUN AND FUN!







HAND GRIP