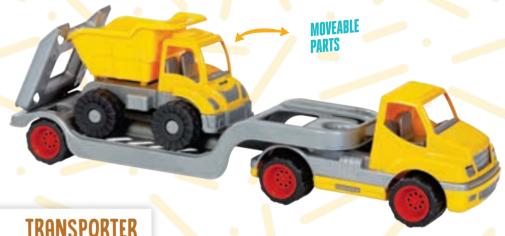

### **TRANSPORTER TRUCK**

WITH A TRUCK

IN NET 8 0823 8 698931 3082

# TRANSPORTER TRUCK WITH A TRACTOR

N BOX = 5638

IN NET | 0819 | 698931 308191

WITH A E 0406

WITH A TRAJLER AND SCOOP WITH A BACK SCOOP

little princess

CORN WILL ADD VERY TASTE

MINI STOVE SET