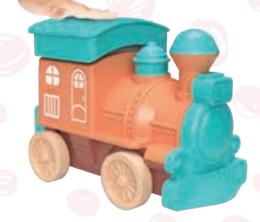

## PUSH-RELEASE TRAIN

SINGLE

**9797** 

8 | 683318 | 897979

TRAIN WITH VAGON **9753** 

8 || 683318 || 897535

TRAIN WITH Two Vagon 9559

8 | 683318 | 895593