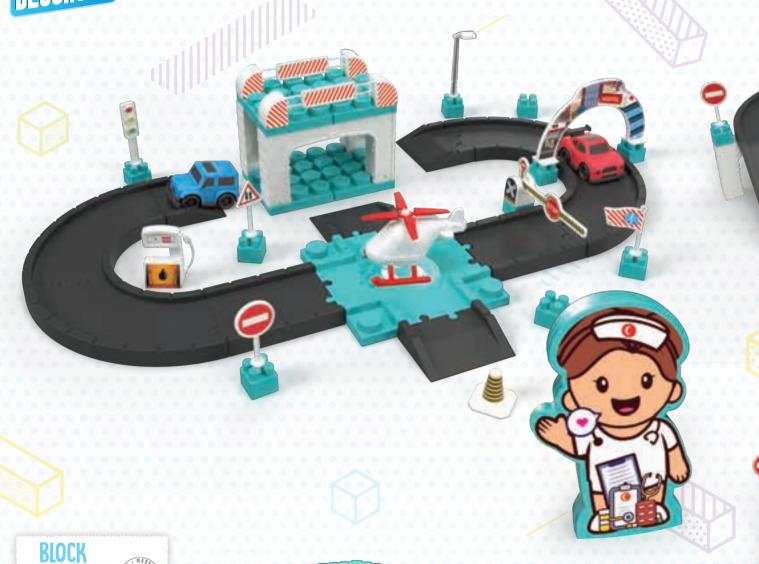

## BLOCK HOSPITAL CENTER

M SIZE 3393 8 683318 893933

DEVELOP YOUR CREATIVITY

FLAGS, LAMPS AND MANY ACCESSORIES

TRAIN CITY

8 681873 036291

3629 TO STATE OF THE STATE OF T

DO NOT MISS THE TRAIN!