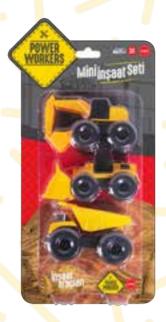

## **GIANT TRUCK**

MINI CONSTRUCTION SET - ON BOARD

# MINI CONSTRUCTION SET - ON BOARD

POWERFUL TRUCKS FOR OUTDOOR!

**BULLDOZER AS GIFT** 

MOVEABLE Parts

20 PCS. GOOD FOR STORES

LET'S START CONSTRUCTION!

| X | ITEM NO | 5699 |   | 8 680925 056997 |
|---|---------|------|---|-----------------|
|   |         |      | Ţ |                 |