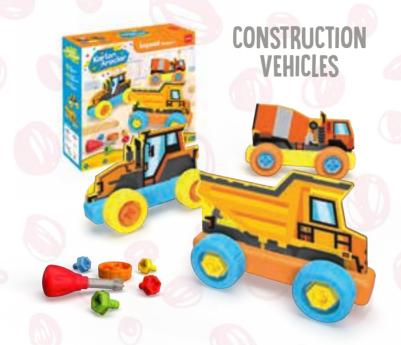

DO IT YOURSELF ACCESSORY SETS

BUTTERFLY Shaped Package

|                                |        | = 1                 |
|--------------------------------|--------|---------------------|
| RECTANGLE<br>Shaped<br>Box     | 9695   | 8   683318   896958 |
| STAR<br>Shaped<br>Box          | 9697   | 8   683318   896972 |
| CAKE<br>Shaped<br>Box          | 9681   | 8   683318   896811 |
| BUTTERFLY<br>Shaped<br>Package | 9683   | 8   683318   896835 |
| HEART                          | 2 0000 |                     |