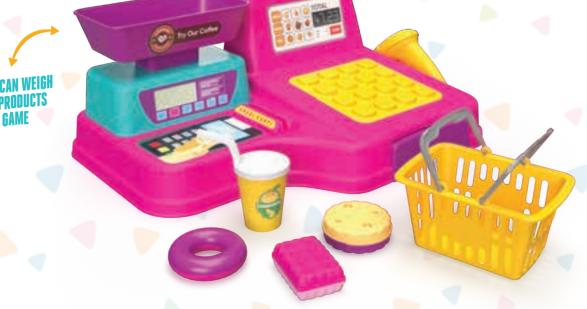

GROCERY Cash Register

**9619** 

HAMBURGER Cash Register DESSERT Shop Cash Register

**9621** 

CASH REGISTERS WITH TRAY

HAMBURGER CASH PEGISTER P 9715

**9717** 

YOU CAN PUT Products On Your Tray