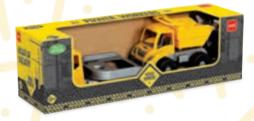

### **TRANSPORTER TRUCK**

WITH A TRUCK

IN NET 8 0823 8 698931 3082

# TRANSPORTER TRUCK WITH A TRACTOR

N BOX = 5638

IN NET | 0819 | 698931 308191

WITH A E 0406

WITH A TRAJLER AND SCOOP WITH A BACK SCOOP

little princess

CORN WILL ADD VERY TASTE

MINI STOVE SET