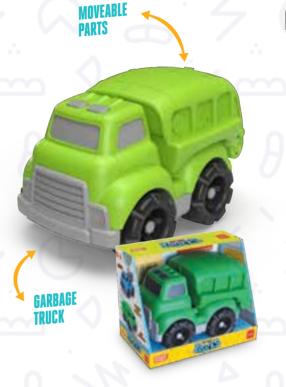

COLORFUL Design

RATTLE Balls



47 cm



00

































CAN GO UP AND DOWN









DEVELOP YOUR CREATIVITY
IN THE KITCHEN
WITH DIFFERENT TOOLS

















MIXER BOWL AND ROTATING MIXER





























A BRAND NEW SERIES! COOKING IS SO MUCH FUN NOW!

















9813 Fig. 8 683318 898130







Mr. Chef





Onion













































MUSTARD CHEESE LETTUCE KETCHUP KITCHEN TOOLS BARBECUE SET 5648 Mg 8 680925 056485 DISH RACK KITCHEN SET 26 cm 42 cm 58 cm







CEO ...

































































HAMBURGER AND FRENCH FRIES









































HAMBURGER PAN



























































## YOUR CITY TRUCKS ARE READY FOR DUTY!





































COLORFUL HELICOPTER AND PLANE















































SWEETY VEHICLES































## RETRO MOTORCYCLE



































SET YOUR Playground









SET YOUR Playground















FIRE FIGHTER!











SET YOUR GARAGE AND PLAY WITH CARS!

























12 IN A Display







**12 IN A DISPLAY** 





**RETRO MINI CARS** 



















12 IN A Display

PULL AND RELEASE!





12 IN A DISPLAY















LADDER Truck















WRENCH TRUCK









VERY USEFULL REPAIR TABLE









1TEM NO 8 680925 055877





SPANNER
SAW
HAMMER
SCREWDRIVER
NIPPERS
HELMET
BELTS















SMALL AND POWERFUL





















MOVEABLE SCOOP

GIANT AND SO POWERFUL





## **GIANT