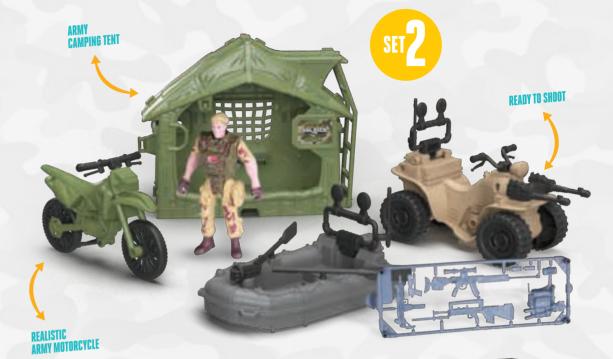

edilmiş olup CE işareti taşımaktadır. Oyuncak üreticisi olarak yurt içi ve yurt dışı pazar ağına ulaşıp, üretim, pazarlama ve satış hizmetlerini dünya standartlarında gerçekleştirmektedir. MGS Oyuncak, yurt içi ve yurt dışında en büyük toptancıların ve marketlerin tedarik zincirlerinde yer almaktadır.

Firmamız faliyet gösterdiği sektörde tanınan bir firma olarak kazandığı saygınlığı uzun yıllar boyunca sürdürme hedefindedir.





























SPACE JEEP AND ASTRONAUT









































SPACE

































TRAILER S 9541

TRAILER ALTERNATIVE | 9613 | 8 | 683318 | 896132















TRAILER ALTERNATIVE E 9551

TRAILER SALTERNATIVE SE 9599









MOVING PARTS











ASSEMBLY HARVESTER





START



ASSEMBLY TRUCK



































## ARCRAFTE



AIRCRAFT CARRIER

1TEM NO 9595 (1997) 8 6833181 8959951

























BATTLE VEHICLES
ARE WAITING
FOR YOU!



























BATTLE VEHICLES
ARE WAITING
FOR YOU!































RECTANGLE Shaped box



CAKE Shaped box



STAR Shaped box



DO IT YOURSELF ACCESSORY SETS



BUTTERFLY Shaped Package









|                                |        | = 1                 |
|--------------------------------|--------|---------------------|
| RECTANGLE<br>Shaped<br>Box     | 9695   | 8   683318   896958 |
| STAR<br>Shaped<br>Box          | 9697   | 8   683318   896972 |
| CAKE<br>Shaped<br>Box          | 9681   | 8   683318   896811 |
| BUTTERFLY<br>Shaped<br>Package | 9683   | 8   683318   896835 |
| HEART