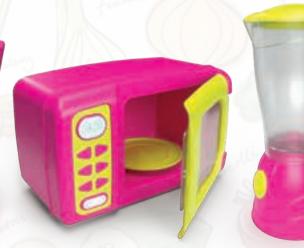

DEVELOP YOUR CREATIVITY
IN THE KITCHEN
WITH DIFFERENT TOOLS

MIXER BOWL AND ROTATING MIXER

A BRAND NEW SERIES! COOKING IS SO MUCH FUN NOW!

9813 Fig. 8 683318 898130

Mr. Chef

Onion

MUSTARD CHEESE LETTUCE KETCHUP KITCHEN TOOLS BARBECUE SET 5648 Mg 8 680925 056485 DISH RACK KITCHEN SET 26 cm 42 cm 58 cm