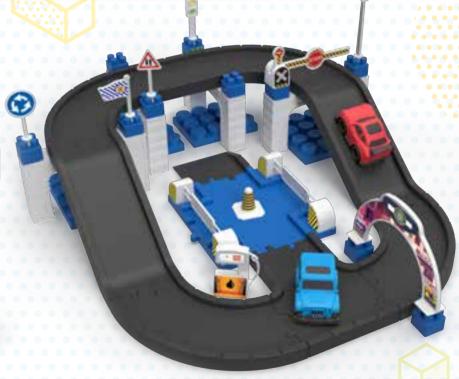

### **TRANSPORTER TRUCK**

WITH A TRUCK

IN NET 8 0823 8 698931 3082





# TRANSPORTER TRUCK WITH A TRACTOR

N BOX = 5638

IN NET | 0819 | 698931 308191





WITH A E 0406

WITH A TRAJLER AND SCOOP WITH A BACK SCOOP

















































































little princess



CORN WILL ADD VERY TASTE



MINI STOVE SET





LET'S
COOK YOUR
MEAL!

KITCHEN TOOLS



COOKER, SINK, KITCHEN TOOLS MAKE DELICIOUS FOODS!















Callengers

FOOD SHOP

















IN BOX | \$\frac{1}{22} 5747

IN NET = 5703 | 8 680925 057031







## FUNNY HOUSE







IT IS TIME TO COOK MEAL!







QUADRUPLE 0339 8 6988931 303394













































## BLOCK HOSPITAL CENTER



M SIZE 3393 8 683318 893933





















































DEVELOP YOUR CREATIVITY





























































FLAGS, LAMPS AND MANY ACCESSORIES











TRAIN CITY

8 681873 036291

3629 TO STATE OF THE STATE OF T

DO NOT MISS THE TRAIN!

































BIO BUILDING BAC























































































WITH
DIFFERENT
ACCESSORIES















































































SUN AND FUN!







HAND GRIP