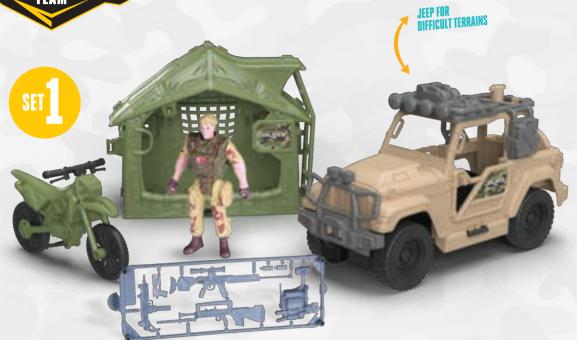

st edilmiş olup CE işareti taşımaktadır. Oyuncak üreticisi olarak yurt içi ve yurt dışı pazar ağına ulaşıp, üretim, pazarlama ve satış hizmetlerini dünya standartlarında gerçekleştirmektedir. MGS Oyuncak, yurt içi ve yurt dışında en büyük toptancıların ve marketlerin tedarik zincirlerinde yer almaktadır.

Firmamız faliyet gösterdiği sektörde tanınan bir firma olarak kazandığı saygınlığı uzun yıllar boyunca sürdürme hedefindedir.





























SPACE JEEP AND ASTRONAUT









































SPACE

































TRAILER S 9541

TRAILER ALTERNATIVE | 9613 | 8 | 683318 | 896132















TRAILER ALTERNATIVE E 9551

TRAILER SALTERNATIVE SE 9599









MOVING PARTS











ASSEMBLY HARVESTER





START



ASSEMBLY TRUCK



































## ARCRAFTE



AIRCRAFT CARRIER

1TEM NO 9595 (1997) 8 6833181 8959951

























BATTLE VEHICLES
ARE WAITING
FOR YOU!



























BATTLE VEHICLES
ARE WAITING
FOR YOU!































RECTANGLE Shaped box



CAKE Shaped box



STAR Shaped box



DO IT YOURSELF ACCESSORY SETS



BUTTERFLY Shaped Package









|                                |        | = 1                 |
|--------------------------------|--------|---------------------|
| RECTANGLE<br>Shaped<br>Box     | 9695   | 8   683318   896958 |
| STAR<br>Shaped<br>Box          | 9697   | 8   683318   896972 |
| CAKE<br>Shaped<br>Box          | 9681   | 8   683318   896811 |
| BUTTERFLY<br>Shaped<br>Package | 9683   | 8   683318   896835 |
| HEART