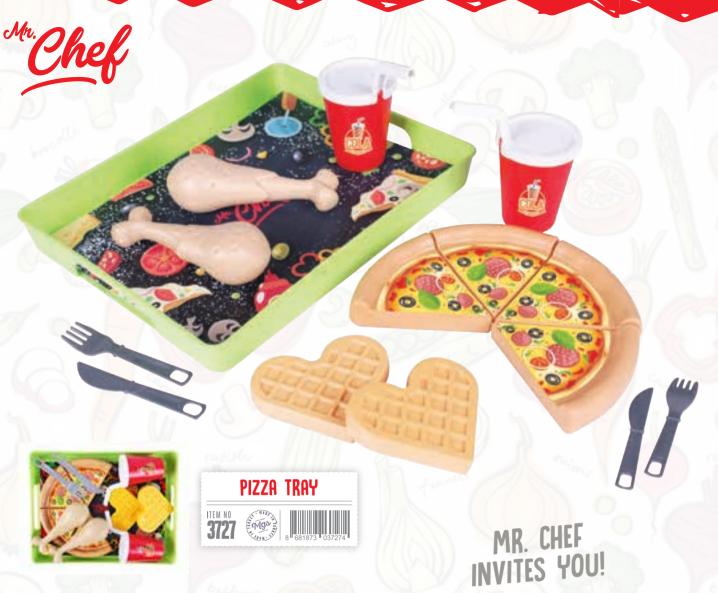

DEVELOP YOUR CREATIVITY
IN THE KITCHEN
WITH DIFFERENT TOOLS

MIXER BOWL AND ROTATING MIXER

A BRAND NEW SERIES! COOKING IS SO MUCH FUN NOW!

9813 Fig. 8 683318 898130

Mr. Chef

Onion

MUSTARD CHEESE LETTUCE KETCHUP KITCHEN TOOLS BARBECUE SET 5648 Mg 8 680925 056485 DISH RACK KITCHEN SET 26 cm 42 cm 58 cm