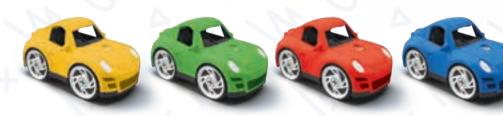

## RETRO MOTORCYCLE

SET YOUR Playground

SET YOUR Playground

FIRE FIGHTER!

SET YOUR GARAGE AND PLAY WITH CARS!

12 IN A Display

**12 IN A DISPLAY** 

**RETRO MINI CARS** 