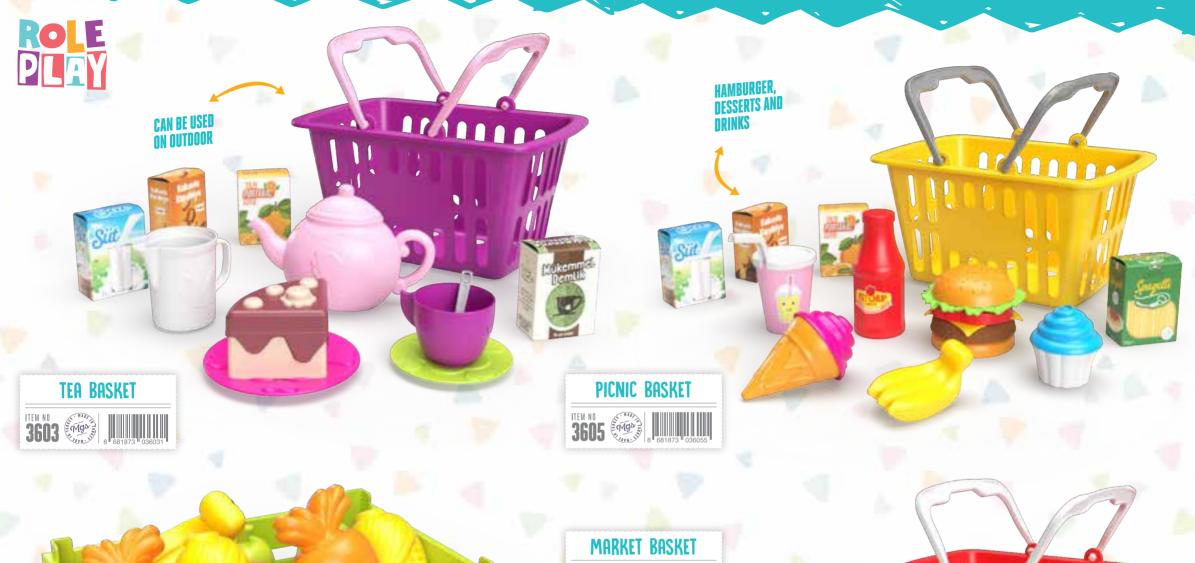

DEVELOP YOUR CREATIVITY
IN THE KITCHEN
WITH DIFFERENT TOOLS

MIXER BOWL AND ROTATING MIXER

A BRAND NEW SERIES! COOKING IS SO MUCH FUN NOW!

9813 Fig. 8 683318 898130

Mr. Chef

Onion

MUSTARD CHEESE LETTUCE KETCHUP KITCHEN TOOLS BARBECUE SET 5648 Mg 8 680925 056485 DISH RACK KITCHEN SET 26 cm 42 cm 58 cm