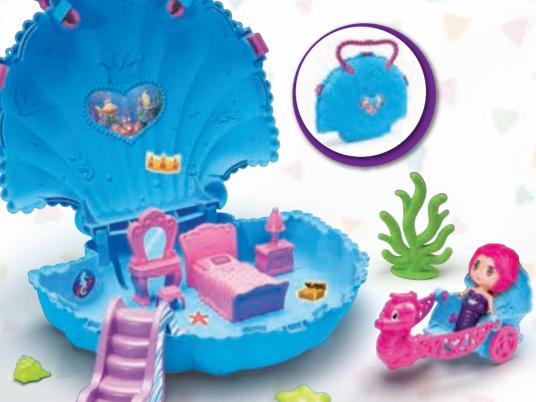

YOU CAN FEEL LIKE A REAL CASHIER!

32 BUTTON PIANO

3931 (1992) 8 (881873 11 039315

TEMPO ADJUSTMENT AND RECORDING FEATURE

SLIDE WITH Your Pet

CARRY
YOUR PET
TO
EVERYWHERE

PLUSH DOG

SHELL BAG