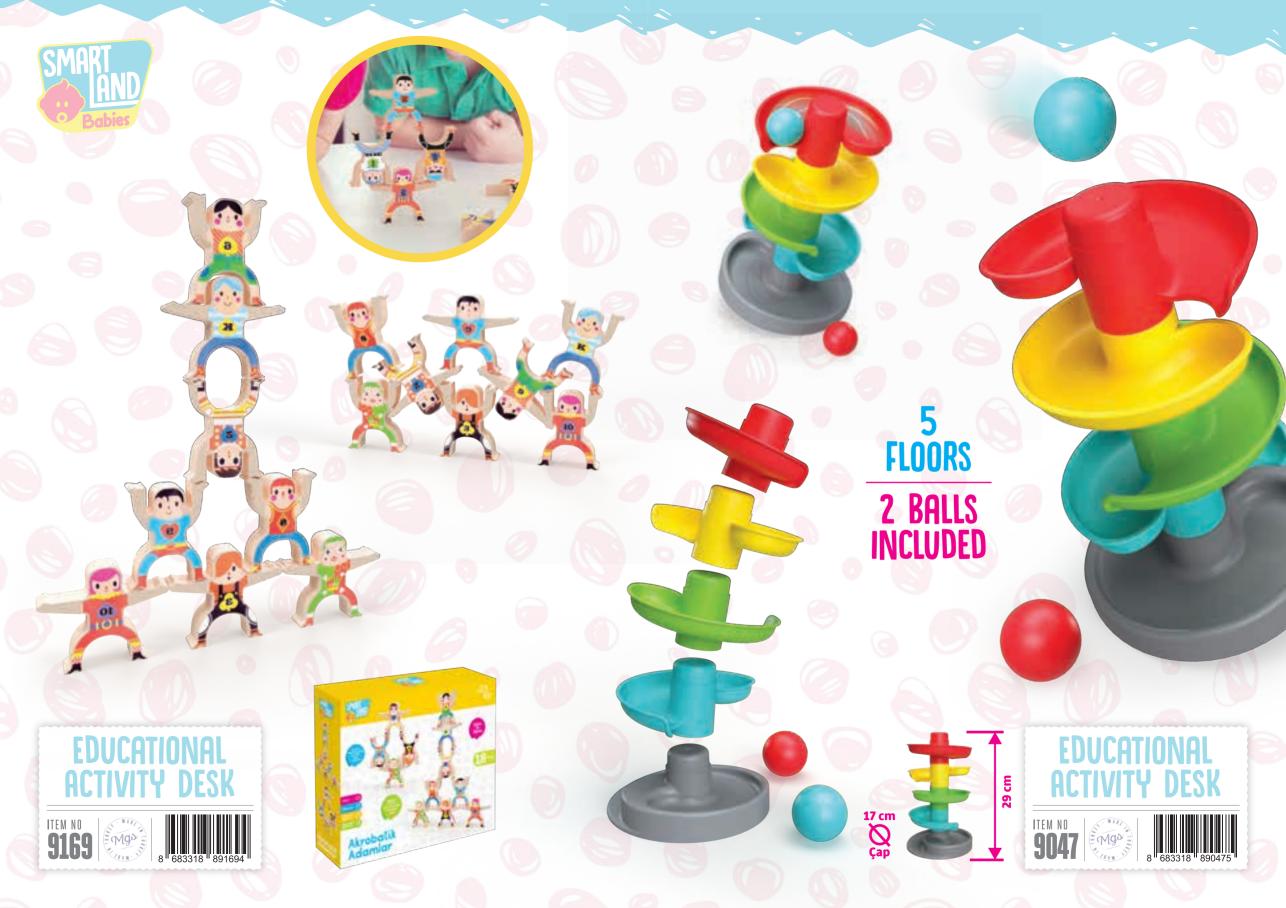

EATURES WAITS YOU

DIFFERENT TYPES OF DINOSAURS

































MARKETS WAIT FOR YOU!





TOPLAM



SHOPPING STUFFS















LET'S START SHOPPING!



PUT YOUR BABY TO SLEEP









WALK AROUND WITH YOUR DOLLS

SWINGS LEFT AND RIGHT





EASY TO Install

















































































## GET READY TO CATCH FISHES



DIFFERENT FISH TYPES























First Steps Activity Walker





PRESS ON THE TRAIN AND MAKE IT MOVE



















## PUSH-RELEASE TRAIN

SINGLE

**9797** 

8 | 683318 | 897979

TRAIN WITH VAGON **9753** 

8 || 683318 || 897535

TRAIN WITH Two Vagon 9559

8 | 683318 | 895593





Turning Wheel

Geometric Shape Sorter Toy





**Pages Toy** 





2 Different Usages































































**CUTE RATTLE** 









DEVELOPE YOUR BABY'S COGNITIVE SKILLS





**Different**Function























































HALOO? CAN YOU HEAR ME?











IN NET 60632

IN BOX 698931 306302







**ROLLING TOWER** 





































































COLORFUL Design

RATTLE Balls



47 cm



00

































CAN GO UP AND DOWN









DEVELOP YOUR CREATIVITY
IN THE KITCHEN
WITH DIFFERENT TOOLS

















MIXER BOWL AND ROTATING MIXER





























A BRAND NEW SERIES! COOKING IS SO MUCH FUN NOW!

















9813 Fig. 8 683318 898130







Mr. Chef





Onion













































MUSTARD CHEESE LETTUCE KETCHUP KITCHEN TOOLS B