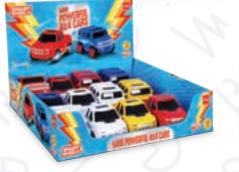

## RETRO MOTORCYCLE

SET YOUR Playground

SET YOUR Playground

FIRE FIGHTER!

SET YOUR GARAGE AND PLAY WITH CARS!

12 IN A Display

**12 IN A DISPLAY** 

**RETRO MINI CARS** 