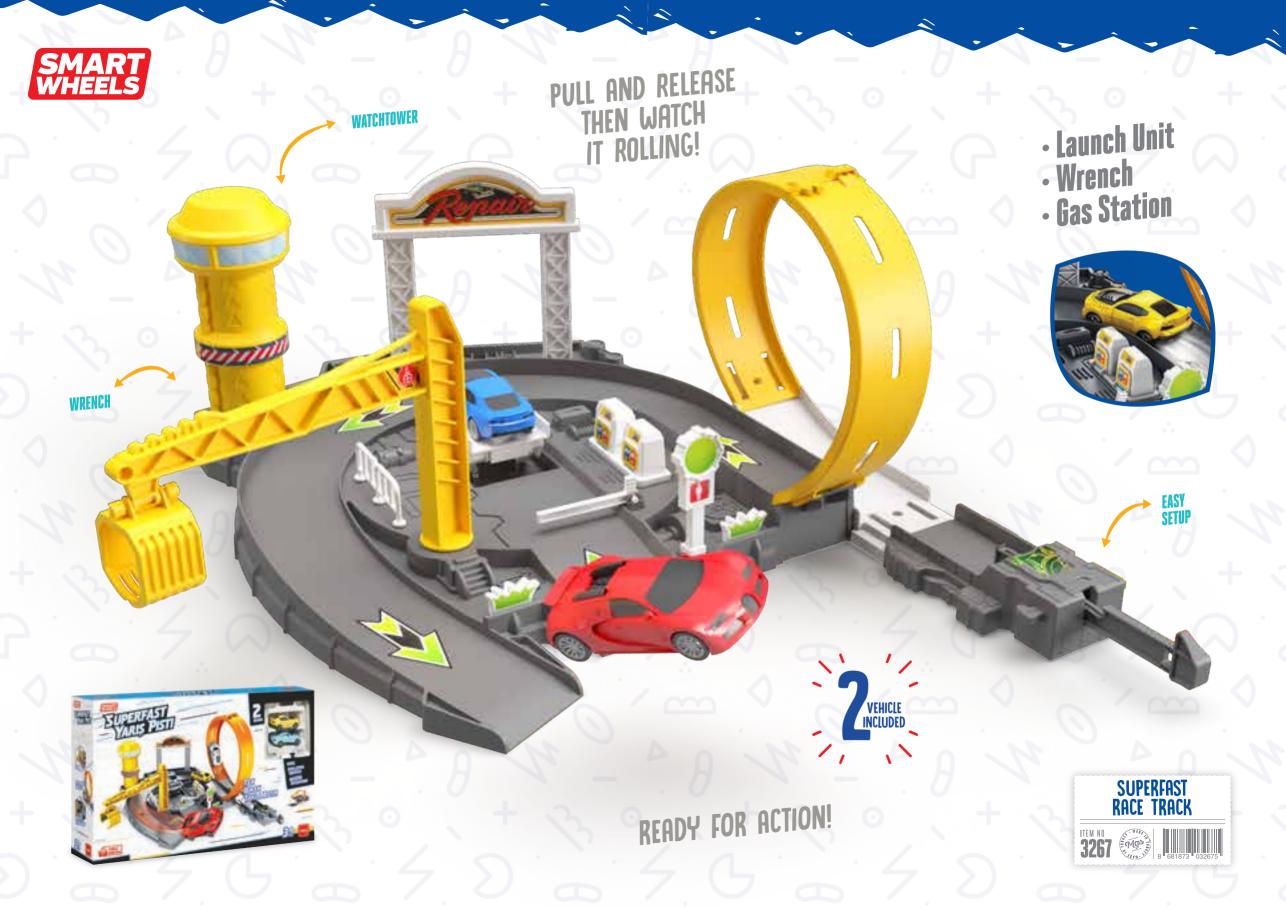

12 IN A Display

PULL AND RELEASE!

12 IN A DISPLAY

LADDER Truck

WRENCH TRUCK

VERY USEFULL REPAIR TABLE

1TEM NO 8 680925 055877

SPANNER
SAW
HAMMER
SCREWDRIVER
NIPPERS
HELMET
BELTS