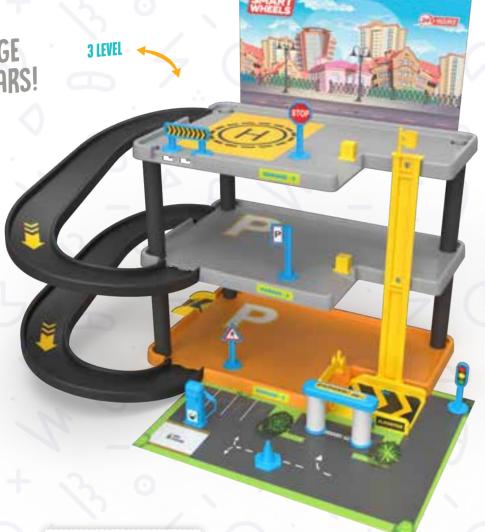

## RETRO MOTORCYCLE

SET YOUR Playground

SET YOUR Playground

FIRE FIGHTER!

SET YOUR GARAGE AND PLAY WITH CARS!

12 IN A Display

**12 IN A DISPLAY** 

**RETRO MINI CARS** 