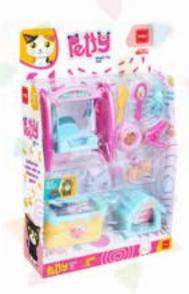

-----|---------------------|
| RECTANGLE<br>Shaped<br>Box     | 9695   | 8   683318   896958 |
| STAR<br>Shaped<br>Box          | 9697   | 8   683318   896972 |
| CAKE<br>Shaped<br>Box          | 9681   | 8   683318   896811 |
| BUTTERFLY<br>Shaped<br>Package | 9683   | 8   683318   896835 |
| HEART                          | 2 0000 |                     |



























GROCERY Cash Register

**9619** 

HAMBURGER Cash Register DESSERT Shop Cash Register

**9621** 













CASH REGISTERS WITH TRAY

HAMBURGER CASH PEGISTER P 9715

**9717** 



YOU CAN PUT Products On Your Tray

YOU CAN FEEL LIKE A REAL CASHIER!





















32 BUTTON PIANO

3931 (1992) 8 (881873 11 039315



TEMPO ADJUSTMENT AND RECORDING FEATURE





























































SLIDE WITH Your Pet





CARRY
YOUR PET
TO
EVERYWHERE





















PLUSH DOG

















SHELL BAG

4







































DART WARS SMALL = 9273 | 8 683318 892738

9261 8 683318 892615

WE 3719 8 681873 037199

9477 8 683318 894770

SMALL BUE GUN SUPERING STATE S

9545 8 683318 895456





































ANCIENT CREATURES WAITS YOU

DIFFERENT TYPES OF DINOSAURS

































MARKETS WAIT FOR YOU!





TOPLAM



SHOPPING STUFFS















LET'S START SHOPPING!



PUT YOUR BABY TO SLEEP









WALK AROUND WITH YOUR DOLLS

SWINGS LEFT AND RIGHT





EASY TO Install

















































































## GET READY TO CATCH FISHES



DIFFERENT FISH TYPES