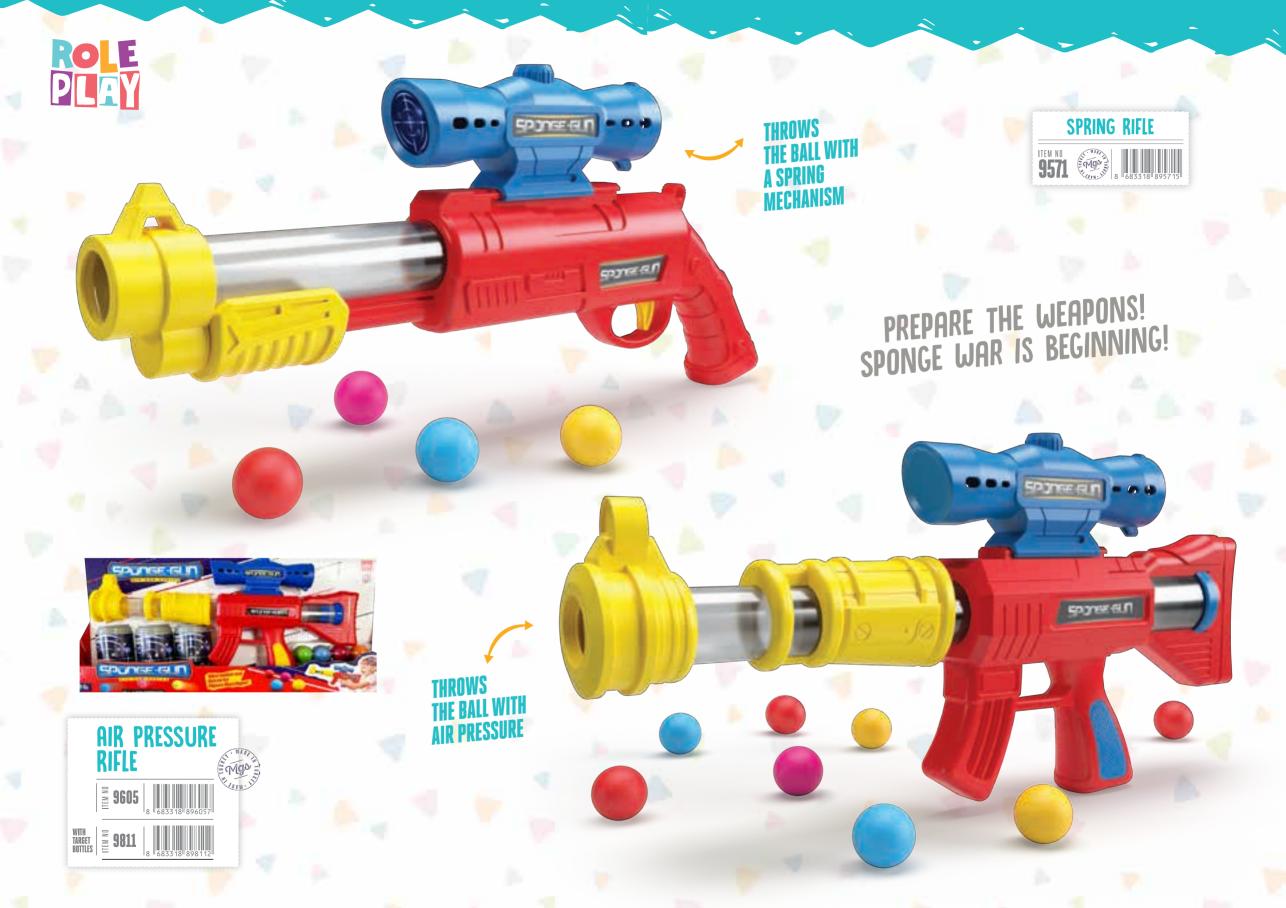

4

DART WARS SMALL = 9273 | 8 683318 892738

9261 8 683318 892615

WE 3719 8 681873 037199

9477 8 683318 894770

SMALL BUE GUN SUPERING STATE S

9545 8 683318 895456

ANCIENT CREATURES WAITS YOU