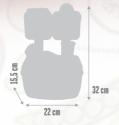

IN NET 60632

IN BOX 698931 306302

**ROLLING TOWER** 

COLORFUL Design

RATTLE Balls

47 cm

00

CAN GO UP AND DOWN