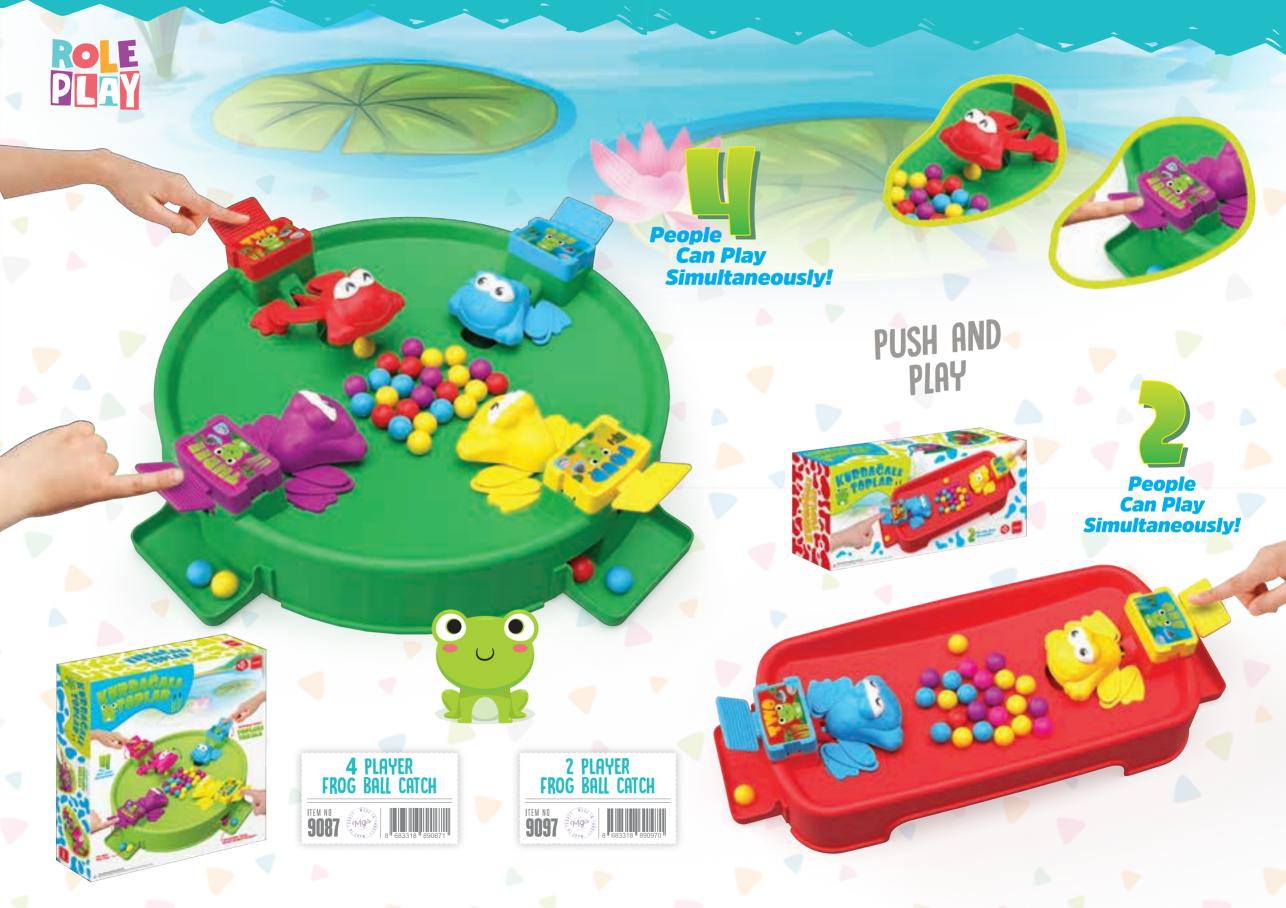

------------------------------|--------|---------------------|
| RECTANGLE<br>Shaped<br>Box     | 9695   | 8   683318   896958 |
| STAR<br>Shaped<br>Box          | 9697   | 8   683318   896972 |
| CAKE<br>Shaped<br>Box          | 9681   | 8   683318   896811 |
| BUTTERFLY<br>Shaped<br>Package | 9683   | 8   683318   896835 |
| HEART                          | 2 0000 |                     |



























GROCERY Cash Register

**9619** 

HAMBURGER Cash Register DESSERT Shop Cash Register

**9621** 













CASH REGISTERS WITH TRAY

HAMBURGER CASH PEGISTER P 9715

**9717** 



YOU CAN PUT Products On Your Tray

YOU CAN FEEL LIKE A REAL CASHIER!





















32 BUTTON PIANO

3931 (1992) 8 (881873 11 039315



TEMPO ADJUSTMENT AND RECORDING FEATURE





























































SLIDE WITH Your Pet





CARRY
YOUR PET
TO
EVERYWHERE





















PLUSH DOG

















SHELL BAG

4







































DART WARS SMALL = 9273 | 8 683318 892738

9261 8 683318 892615

WE 3719 8 681873 037199

9477 8 683318 894770

SMALL BUE GUN SUPERING STATE S

9545 8 683318 895456





































ANCIENT CREATURES WAITS YOU

DIFFERENT TYPES OF DINOSAURS

































MARKETS WAIT FOR YOU!





TOPLAM



SHOPPING STUFFS















LET'S START SHOPPING!



PUT YOUR BABY TO SLEEP









WALK AROUND WITH YOUR DOLLS

SWINGS LEFT AND RIGHT





EASY TO Install

















































































## GET READY TO CATCH FISHES



DI