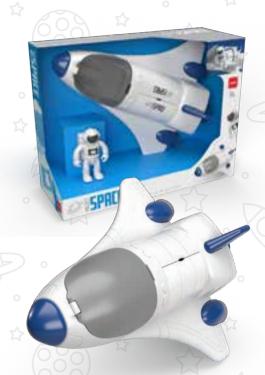

ız, Sedex, DQS, ISO 9001:2015, ISO 14001:2015, OHSAS 18001:2007, EN71-1, EN71-2, EN71-3 denetim ve belgelendirmerlerine sahiptir. Ayrıca Sağlık Bakanlığı'nın Oyuncak Yönetmeliği'ne uygun üretim yapmakta ve çocuk sağlığına uygun hammadde / yarı mamul kullanmaktadır.

MGS ürünleri uluslararası onaylı kuruluş olan SGS ve Intertek laboratuvarlarında test edilmiş olup CE işareti taşımaktadır. Oyuncak üreticisi olarak yurt içi ve yurt dışı pazar ağına ulaşıp, üretim, pazarlama ve satış hizmetlerini dünya standartlarında gerçekleştirmektedir. MGS Oyuncak, yurt içi ve yurt dışında en büyük toptancıların ve marketlerin tedarik zincirlerinde yer almaktadır.

Firmamız faliyet gösterdiği sektörde tanınan bir firma olarak kazandığı saygınlığı uzun yıllar boyunca sürdürme hedefindedir.





























SPACE JEEP AND ASTRONAUT









































SPACE

































TRAILER S 9541

TRAILER ALTERNATIVE | 9613 | 8 | 683318 | 896132















TRAILER ALTERNATIVE E 9551

TRAILER SALTERNATIVE SE 9599









MOVING PARTS











ASSEMBLY HARVESTER





START



ASSEMBLY TRUCK



































## ARCRAFTE



AIRCRAFT CARRIER

1TEM NO 9595 (1997) 8 6833181 8959951

























BATTLE VEHICLES
ARE WAITING
FOR YOU!



























BATTLE VEHICLES
ARE WAITING
FOR YOU!































RECTANGLE Shaped box



CAKE Shaped box



STAR Shaped box



DO IT YOURSELF ACCESSORY SETS



BUTTERFLY Shaped Package









|                                |        | = 1                 |
|------