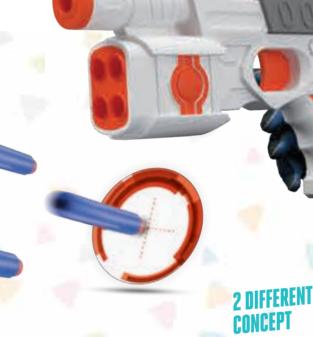

4

DART WARS SMALL = 9273 | 8 683318 892738

9261 8 683318 892615

WE 3719 8 681873 037199

9477 8 683318 894770

SMALL BUE GUN SUPERING STATE S

9545 8 683318 895456

ANCIENT CREATURES WAITS YOU