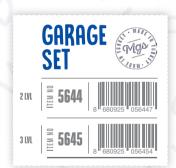

## RETRO MOTORCYCLE

SET YOUR Playground

SET YOUR Playground

FIRE FIGHTER!

SET YOUR GARAGE AND PLAY WITH CARS!

12 IN A Display

**12 IN A DISPLAY** 

**RETRO MINI CARS** 