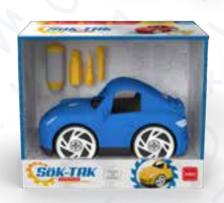

DO IT YOURSELF ACCESSORY SETS

BUTTERFLY Shaped Package

|                                |        | = 1                 |
|--------------------------------|--------|---------------------|
| RECTANGLE<br>Shaped<br>Box     | 9695   | 8   683318   896958 |
| STAR<br>Shaped<br>Box          | 9697   | 8   683318   896972 |
| CAKE<br>Shaped<br>Box          | 9681   | 8   683318   896811 |
| BUTTERFLY<br>Shaped<br>Package | 9683   | 8   683318   896835 |
| HEART                          | 2 0000 |                     |