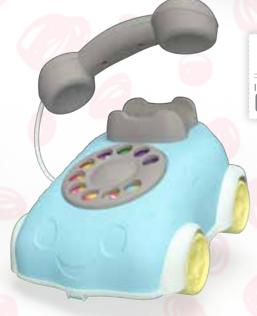

Turning Wheel

Geometric Shape Sorter Toy

**Pages Toy** 

2 Different Usages

**CUTE RATTLE** 

DEVELOPE YOUR BABY'S COGNITIVE SKILLS

**Different**Function

HALOO? CAN YOU HEAR ME?