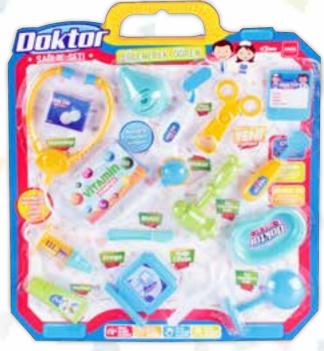

SLIDE WITH Your Pet





CARRY
YOUR PET
TO
EVERYWHERE





















PLUSH DOG

















SHELL BAG

4







































DART WARS SMALL = 9273 | 8 683318 892738

9261 8 683318 892615

WE 3719 8 681873 037199

9477 8 683318 894770

SMALL BUE GUN SUPERING STATE S

9545 8 683318 895456





































ANCIENT CREATURES WAITS YOU

DIFFERENT TYPES OF DINOSAURS

































MARKETS WAIT FOR YOU!





TOPLAM



SHOPPING STUFFS















LET'S START SHOPPING!



PUT YOUR BABY TO SLEEP









WALK AROUND WITH YOUR DOLLS

SWINGS LEFT AND RIGHT





EASY TO Install

















































































## GET READY TO CATCH FISHES



DIFFERENT FISH TYPES























First Steps Activity Walker





PRESS ON THE TRAIN AND MAKE IT MOVE



















## PUSH-RELEASE TRAIN

SINGLE

**9797** 

8 | 683318 | 897979

TRAIN WITH VAGON **9753** 

8 || 683318 || 897535

TRAIN WITH Two Vagon 9559

8 | 683318 | 895593





Turning Wheel

Geometric Shape Sorter Toy





**Pages Toy** 





2 Different Usages































































**CUTE RATTLE** 









DEVELOPE YOUR BABY'S COGNITIVE SKILLS





**Different**Function























































HALOO? CAN YOU HEAR ME?











IN NET 60632

IN BOX 698931 306302







**ROLLING TOWER** 





































































COLORFUL Design

RATTLE Balls



47 cm



00