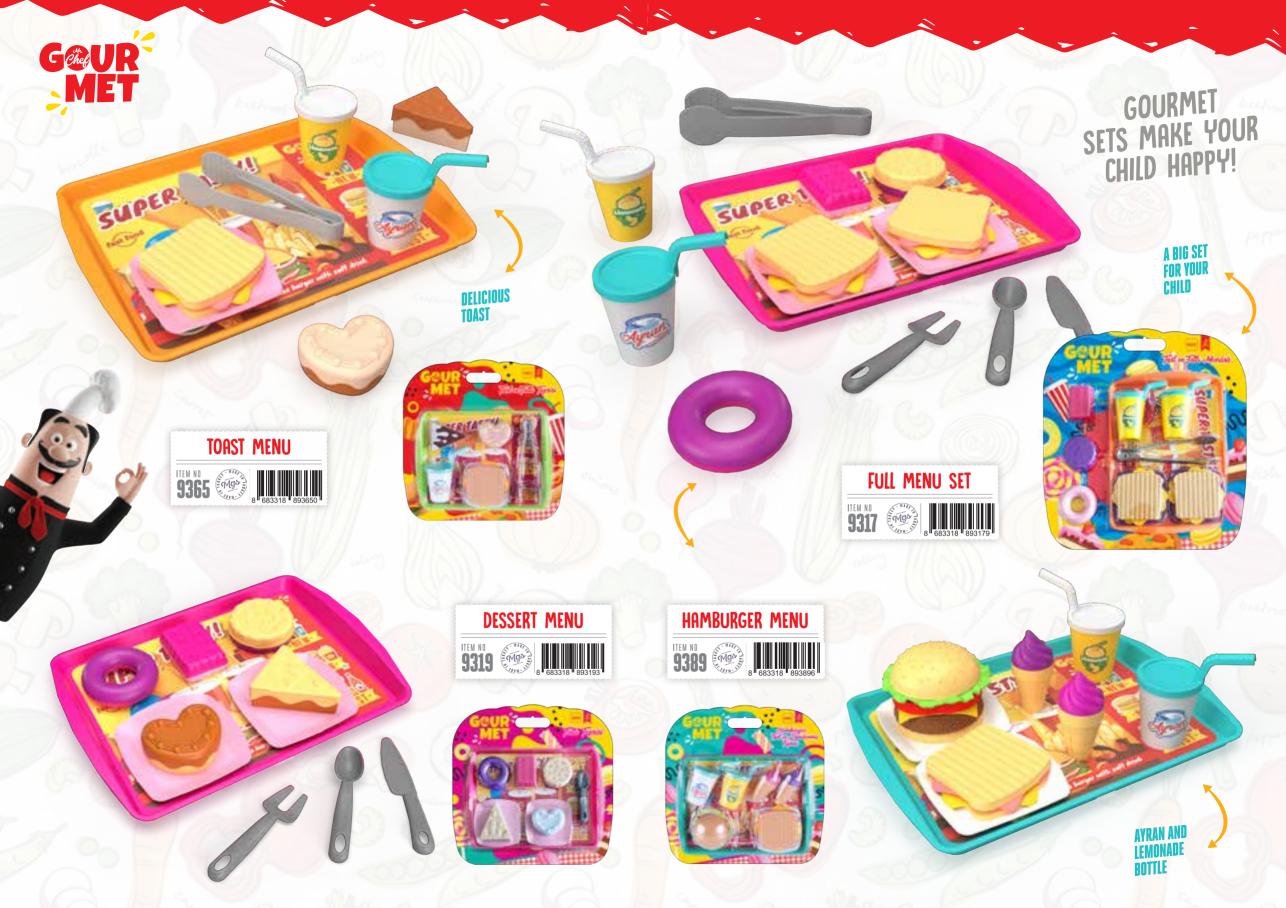

2 Different Usages































































**CUTE RATTLE** 









DEVELOPE YOUR BABY'S COGNITIVE SKILLS





**Different**Function























































HALOO? CAN YOU HEAR ME?











IN NET 60632

IN BOX 698931 306302







**ROLLING TOWER** 





































































COLORFUL Design

RATTLE Balls



47 cm



00

































CAN GO UP AND DOWN









DEVELOP YOUR CREATIVITY
IN THE KITCHEN
WITH DIFFERENT TOOLS

















MIXER BOWL AND ROTATING MIXER





























A BRAND NEW SERIES! COOKING IS SO MUCH FUN NOW!

















9813 Fig. 8 683318 898130







Mr. Chef





Onion













































MUSTARD CHEESE LETTUCE KETCHUP KITCHEN TOOLS BARBECUE SET 5648 Mg 8 680925 056485 DISH RACK KITCHEN SET 26 cm 42 cm 58 cm







CEO ...

































































HAMBURGER AND FRENCH FRIES









































HAMBURGER PAN



























































## YOUR CITY TRUCKS ARE READY FOR DUTY!





































COLORFUL HELICOPTER AND PLANE















































SWEETY VEHICLES































## RETRO MOTORCYCLE



































SET YOUR Playground









SET YOUR Playground















FIRE FIGHTER!











SET YOUR GARAGE AND PLAY WITH CARS!

























12 IN A Display







**12 IN A DISPLAY**