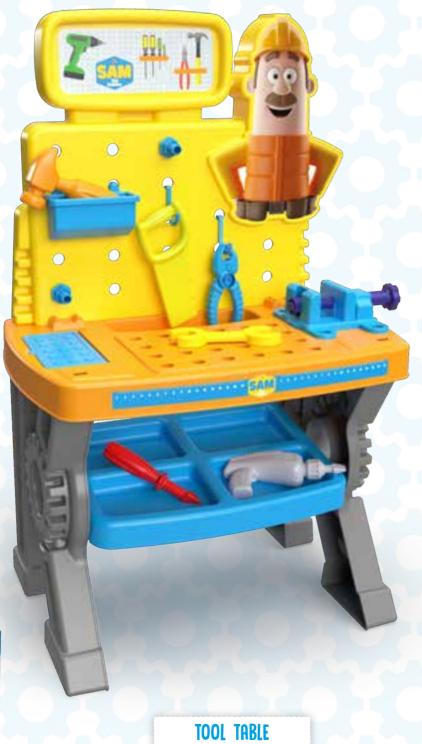

12 IN A Display

PULL AND RELEASE!

12 IN A DISPLAY

LADDER Truck

WRENCH TRUCK

VERY USEFULL REPAIR TABLE

1TEM NO 8 680925 055877

SPANNER
SAW
HAMMER
SCREWDRIVER
NIPPERS
HELMET
BELTS