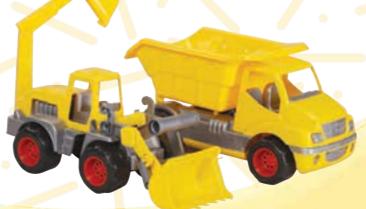

## **GIANT TRUCK**

MINI CONSTRUCTION SET - ON BOARD

# MINI CONSTRUCTION SET - ON BOARD

POWERFUL TRUCKS FOR OUTDOOR!

**BULLDOZER AS GIFT** 

MOVEABLE Parts

20 PCS. GOOD FOR STORES

LET'S START CONSTRUCTION!

| X | ITEM NO | 5699 |   | 8 680925 056997 |
|---|---------|------|---|-----------------|
|   |         |      | Ţ |                 |