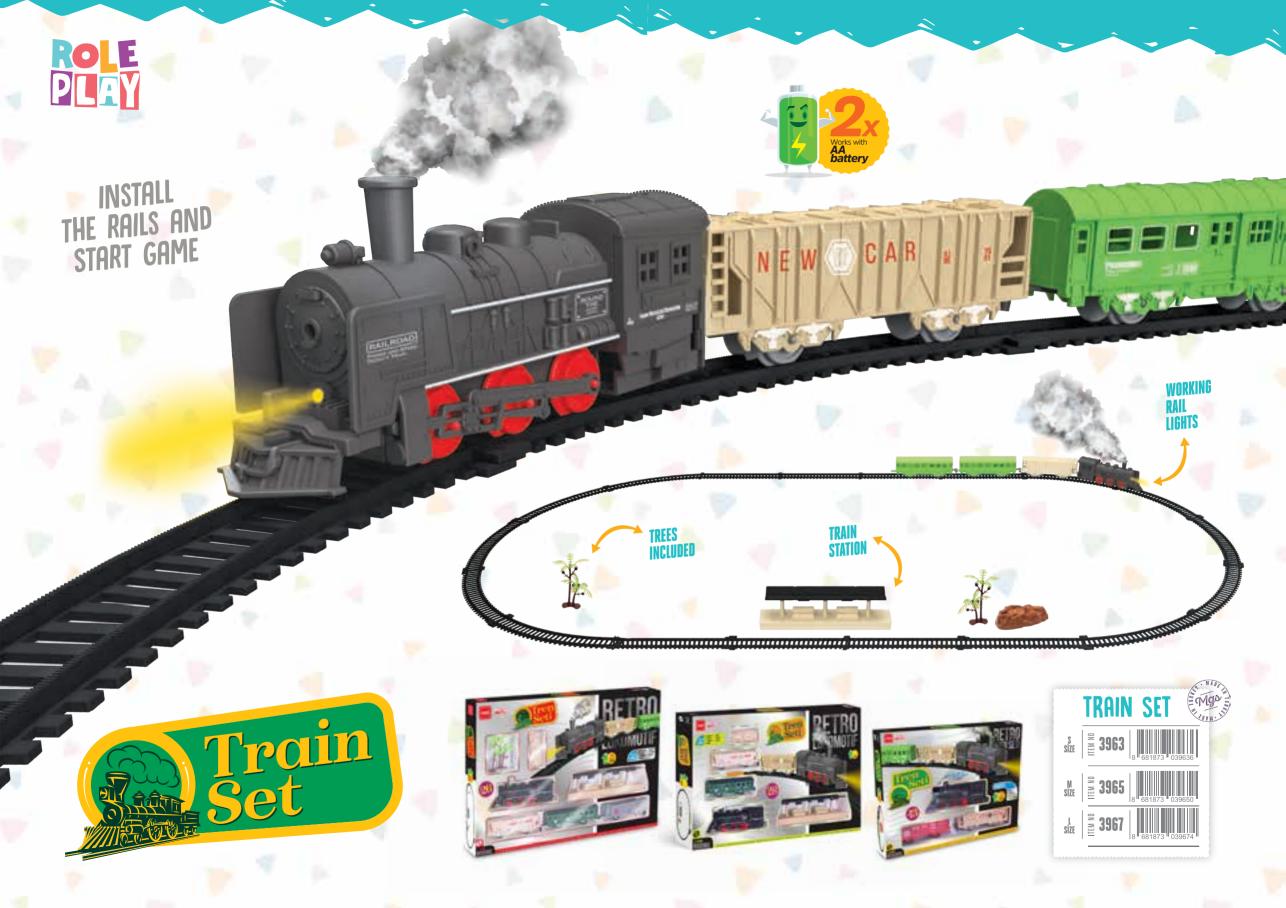

## GET READY TO CATCH FISHES

DIFFERENT FISH TYPES

First Steps Activity Walker

PRESS ON THE TRAIN AND MAKE IT MOVE

## PUSH-RELEASE TRAIN

SINGLE

**9797** 

8 | 683318 | 897979

TRAIN WITH VAGON **9753** 

8 || 683318 || 897535

TRAIN WITH Two Vagon 9559

8 | 683318 | 895593