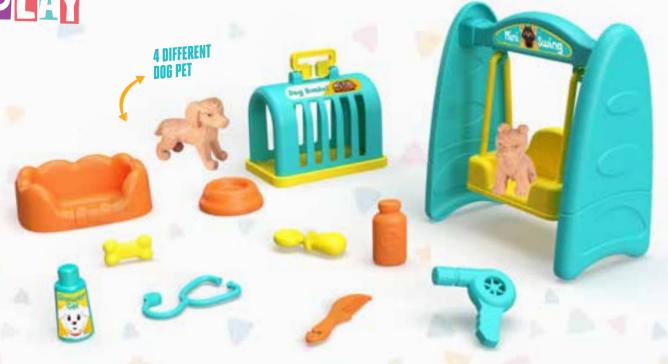

----------------------|--------|---------------------|
| RECTANGLE<br>Shaped<br>Box     | 9695   | 8   683318   896958 |
| STAR<br>Shaped<br>Box          | 9697   | 8   683318   896972 |
| CAKE<br>Shaped<br>Box          | 9681   | 8   683318   896811 |
| BUTTERFLY<br>Shaped<br>Package | 9683   | 8   683318   896835 |
| HEART                          | 2 0000 |                     |



























GROCERY Cash Register

**9619** 

HAMBURGER Cash Register DESSERT Shop Cash Register

**9621** 













CASH REGISTERS WITH TRAY

HAMBURGER CASH PEGISTER P 9715

**9717** 



YOU CAN PUT Products On Your Tray

YOU CAN FEEL LIKE A REAL CASHIER!





















32 BUTTON PIANO

3931 (1992) 8 (881873 11 039315



TEMPO ADJUSTMENT AND RECORDING FEATURE





























































SLIDE WITH Your Pet





CARRY
YOUR PET
TO
EVERYWHERE





















PLUSH DOG

















SHELL BAG

4







































DART WARS SMALL = 9273 | 8 683318 892738

9261 8 683318 892615

WE 3719 8 681873 037199

9477 8 683318 894770

SMALL BUE GUN SUPERING STATE S

9545 8 683318 895456





































ANCIENT CREATURES WAITS YOU

DIFFERENT TYPES OF DINOSAURS

































MARKETS WAIT FOR YOU!





TOPLAM



SHOPPING STUFFS















LET'S START SHOPPING!



PUT YOUR BABY TO SLEEP









WALK AROUND WITH YOUR DOLLS

SWINGS LEFT AND RIGHT





EASY TO Install

















































































## GET READY TO CATCH FISHES



DIFFERENT