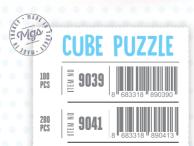

## ARCRAFTE

AIRCRAFT CARRIER

1TEM NO 9595 (1997) 8 6833181 8959951

BATTLE VEHICLES
ARE WAITING
FOR YOU!

BATTLE VEHICLES
ARE WAITING
FOR YOU!

RECTANGLE Shaped box

CAKE Shaped box

STAR Shaped box

DO IT YOURSELF ACCESSORY SETS

BUTTERFLY Shaped Package

|                                |        | = 1                 |
|--------------------------------|--------|---------------------|
| RECTANGLE<br>Shaped<br>Box     | 9695   | 8   683318   896958 |
| STAR<br>Shaped<br>Box          | 9697   | 8   683318   896972 |
| CAKE<br>Shaped<br>Box          | 9681   | 8   683318   896811 |
| BUTTERFLY<br>Shaped<br>Package | 9683   | 8   683318   896835 |
| HEART                          | 2 0000 |                     |