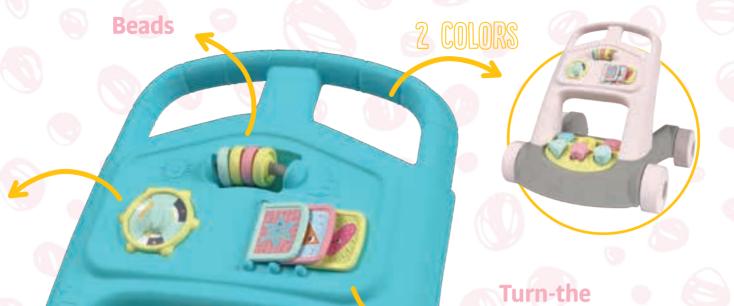

## GET READY TO CATCH FISHES

DIFFERENT FISH TYPES

First Steps Activity Walker

PRESS ON THE TRAIN AND MAKE IT MOVE