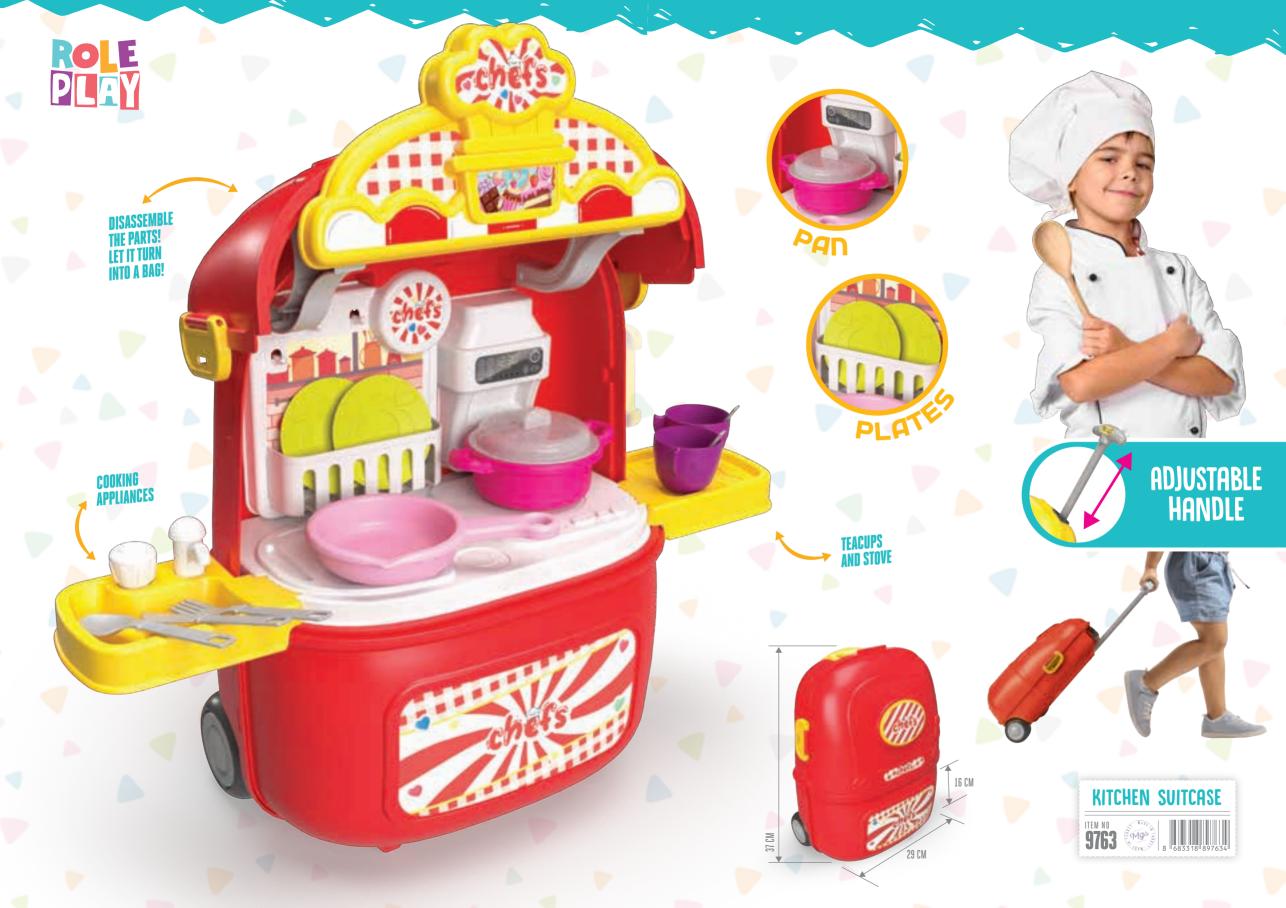

en büyük toptancıların ve marketlerin tedarik zincirlerinde yer almaktadır.

Firmamız faliyet gösterdiği sektörde tanınan bir firma olarak kazandığı saygınlığı uzun yıllar boyunca sürdürme hedefindedir.





























SPACE JEEP AND ASTRONAUT









































SPACE

































TRAILER S 9541

TRAILER ALTERNATIVE | 9613 | 8 | 683318 | 896132















TRAILER ALTERNATIVE E 9551

TRAILER SALTERNATIVE SE 9599









MOVING PARTS











ASSEMBLY HARVESTER





START



ASSEMBLY TRUCK



































## ARCRAFTE



AIRCRAFT CARRIER

1TEM NO 9595 (1997) 8 6833181 8959951

























BATTLE VEHICLES
ARE WAITING
FOR YOU!



























BATTLE VEHICLES
ARE WAITING
FOR YOU!































RECTANGLE Shaped box



CAKE Shaped box



STAR Shaped box



DO IT YOURSELF ACCESSORY SETS



BUTTERFLY Shaped Package









|                                |        | = 1                 |
|--------------------------------|--------|---------------------|
| RECTANGLE<br>Shaped<br>Box     | 9695   | 8   683318   896958 |
| STAR<br>Shaped<br>Box          | 9697   | 8   683318   896972 |
| CAKE<br>Shaped<br>Box          | 9681   | 8   683318   896811 |
| BUTTERFLY<br>Shaped<br>Package | 9683   | 8   683318   896835 |
| HEART                          | 2 0000 |                     |



























GROCERY Cash Register

**9619** 

HAMBURGER Cash Register DESSERT Shop Cash Register

**9621** 













CASH REGISTERS WITH TRAY

HAMBURGER CASH PEGISTER P 971