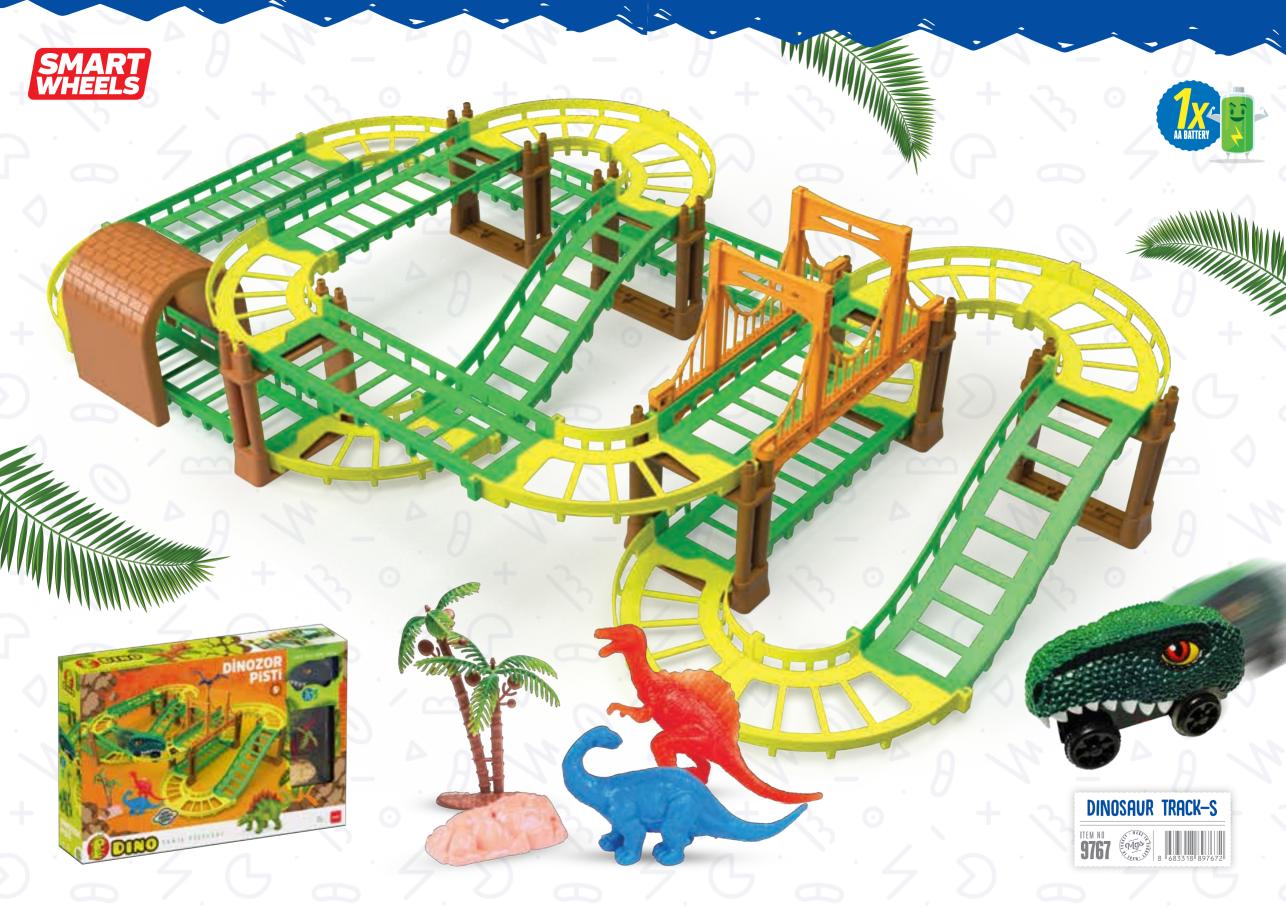

COLORFUL Design

RATTLE Balls



47 cm



00

































CAN GO UP AND DOWN









DEVELOP YOUR CREATIVITY
IN THE KITCHEN
WITH DIFFERENT TOOLS

















MIXER BOWL AND ROTATING MIXER





























A BRAND NEW SERIES! COOKING IS SO MUCH FUN NOW!

















9813 Fig. 8 683318 898130







Mr. Chef





Onion













































MUSTARD CHEESE LETTUCE KETCHUP KITCHEN TOOLS BARBECUE SET 5648 Mg 8 680925 056485 DISH RACK KITCHEN SET 26 cm 42 cm 58 cm







CEO ...

































































HAMBURGER AND FRENCH FRIES









































HAMBURGER PAN



























































## YOUR CITY TRUCKS ARE READY FOR DUTY!





































COLORFUL HELICOPTER AND PLANE















































SWEETY VEHICLES































## RETRO MOTORCYCLE



































SET YOUR Playground









SET YOUR Playground















FIRE FIGHTER!











SET YOUR GARAGE AND PLAY WITH CARS!

























12 IN A Display







**12 IN A DISPLAY** 





**RETRO MINI CARS** 



















12 IN A Display

PULL AND RELEASE!





12 IN A DISPLAY















LADDER Truck















WRENCH TRUCK









VERY USEFULL REPAIR TABLE









1TEM NO 8 680925 055877





SPANNER
SAW
HAMMER
SCREWDRIVER
NIPPERS
HELMET
BELTS















SMALL AND POWERFUL