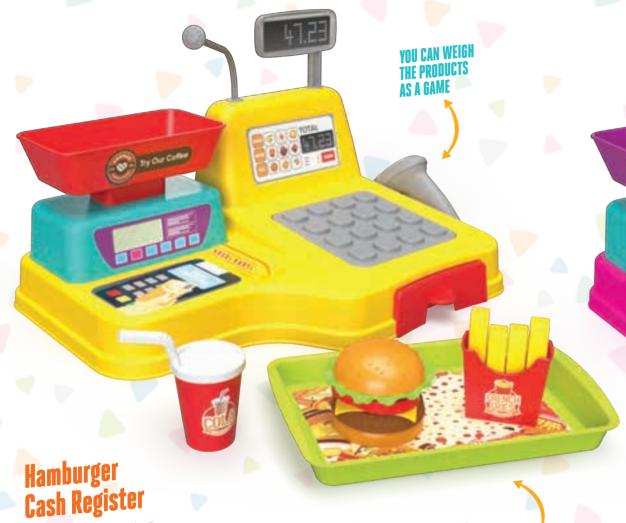

GROCERY Cash Register

**9619** 

HAMBURGER Cash Register DESSERT Shop Cash Register

**9621** 

CASH REGISTERS WITH TRAY

HAMBURGER CASH PEGISTER P 9715

**9717** 

YOU CAN PUT Products On Your Tray