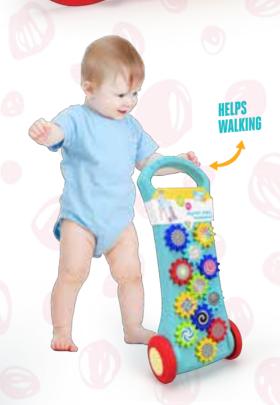

## GET READY TO CATCH FISHES

DIFFERENT FISH TYPES

First Steps Activity Walker

PRESS ON THE TRAIN AND MAKE IT MOVE