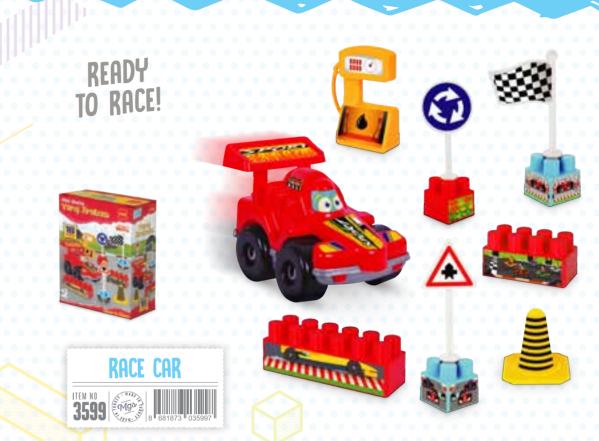

little princess



CORN WILL ADD VERY TASTE



MINI STOVE SET





LET'S
COOK YOUR
MEAL!

KITCHEN TOOLS



COOKER, SINK, KITCHEN TOOLS MAKE DELICIOUS FOODS!















Callengers

FOOD SHOP

















IN BOX | \$\frac{1}{22} 5747

IN NET = 5703 | 8 680925 057031







## FUNNY HOUSE







IT IS TIME TO COOK MEAL!







QUADRUPLE 0339 8 6988931 303394













































## BLOCK HOSPITAL CENTER



M SIZE 3393 8 683318 893933





















































DEVELOP YOUR CREATIVITY





























































FLAGS, LAMPS AND MANY ACCESSORIES











TRAIN CITY

8 681873 036291

3629 TO STATE OF THE STATE OF T

DO NOT MISS THE TRAIN!

































BIO BUILDING BAC























































































WITH
DIFFERENT
ACCESSORIES















































































SUN AND FUN!







HAND GRIP