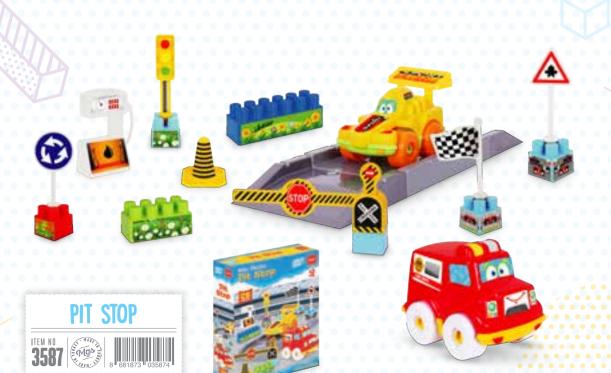

little princess



CORN WILL ADD VERY TASTE



MINI STOVE SET





LET'S
COOK YOUR
MEAL!

KITCHEN TOOLS



COOKER, SINK, KITCHEN TOOLS MAKE DELICIOUS FOODS!















Callengers

FOOD SHOP

















IN BOX | \$\frac{1}{22} 5747

IN NET = 5703 | 8 680925 057031







## FUNNY HOUSE







IT IS TIME TO COOK MEAL!







QUADRUPLE 0339 8 6988931 303394













































## BLOCK HOSPITAL CENTER



M SIZE 3393 8 683318 893933





















































DEVELOP YOUR CREATIVITY





























































FLAGS, LAMPS AND MANY ACCESSORIES











TRAIN CITY

8 681873 036291

3629 TO STATE OF THE STATE OF T

DO NOT MISS THE TRAIN!

































BIO BUILDING BAC























































































WITH
DIFFERENT
ACCESSORIES















































































SUN AND FUN!







HAND GRIP