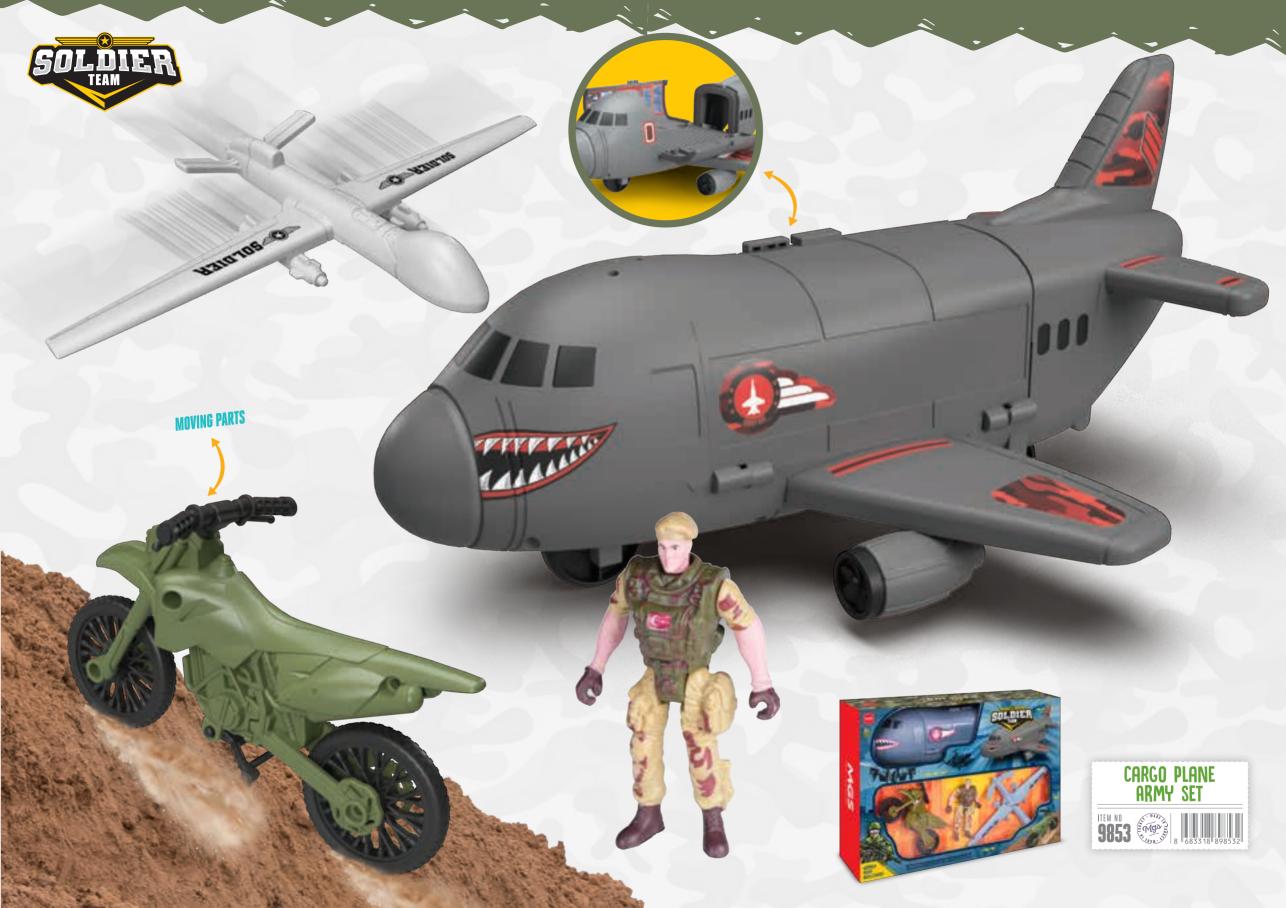

a test edilmiş olup CE işareti taşımaktadır. Oyuncak üreticisi olarak yurt içi ve yurt dışı pazar ağına ulaşıp, üretim, pazarlama ve satış hizmetlerini dünya standartlarında gerçekleştirmektedir. MGS Oyuncak, yurt içi ve yurt dışında en büyük toptancıların ve marketlerin tedarik zincirlerinde yer almaktadır.

Firmamız faliyet gösterdiği sektörde tanınan bir firma olarak kazandığı saygınlığı uzun yıllar boyunca sürdürme hedefindedir.





























SPACE JEEP AND ASTRONAUT









































SPACE

































TRAILER S 9541

TRAILER ALTERNATIVE | 9613 | 8 | 683318 | 896132















TRAILER ALTERNATIVE E 9551

TRAILER SALTERNATIVE SE 9599









MOVING PARTS











ASSEMBLY HARVESTER





START



ASSEMBLY TRUCK



































## ARCRAFTE



AIRCRAFT CARRIER

1TEM NO 9595 (1997) 8 6833181 8959951

























BATTLE VEHICLES
ARE WAITING
FOR YOU!



























BATTLE VEHICLES
ARE WAITING
FOR YOU!































RECTANGLE Shaped box



CAKE Shaped box



STAR Shaped box



DO IT YOURSELF ACCESSORY SETS



BUTTERFLY Shaped Package









|                                |        | = 1                 |
|--------------------------------|--------|---------------------|
| RECTANGLE<br>Shaped<br>Box     | 9695   | 8   683318   896958 |
| STAR<br>Shaped<br>Box          | 9697   | 8   683318   896972 |
| CAKE<br>Shaped<br>Box          | 9681   | 8   683318   896811 |
| BUTTERFLY<br>Shaped<br>Package | 9683   | 8   683318   896835 |
| HEART