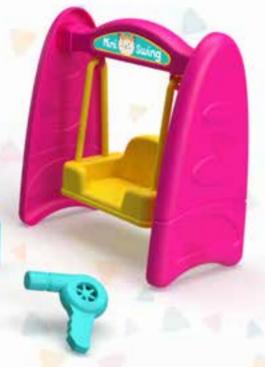

----|--------|---------------------|
| RECTANGLE<br>Shaped<br>Box     | 9695   | 8   683318   896958 |
| STAR<br>Shaped<br>Box          | 9697   | 8   683318   896972 |
| CAKE<br>Shaped<br>Box          | 9681   | 8   683318   896811 |
| BUTTERFLY<br>Shaped<br>Package | 9683   | 8   683318   896835 |
| HEART                          | 2 0000 |                     |



























GROCERY Cash Register

**9619** 

HAMBURGER Cash Register DESSERT Shop Cash Register

**9621** 













CASH REGISTERS WITH TRAY

HAMBURGER CASH PEGISTER P 9715

**9717** 



YOU CAN PUT Products On Your Tray

YOU CAN FEEL LIKE A REAL CASHIER!





















32 BUTTON PIANO

3931 (1992) 8 (881873 11 039315



TEMPO ADJUSTMENT AND RECORDING FEATURE





























































SLIDE WITH Your Pet





CARRY
YOUR PET
TO
EVERYWHERE





















PLUSH DOG

















SHELL BAG

4







































DART WARS SMALL = 9273 | 8 683318 892738

9261 8 683318 892615

WE 3719 8 681873 037199

9477 8 683318 894770

SMALL BUE GUN SUPERING STATE S

9545 8 683318 895456





































ANCIENT CREATURES WAITS YOU

DIFFERENT TYPES OF DINOSAURS

































MARKETS WAIT FOR YOU!





TOPLAM



SHOPPING STUFFS















LET'S START SHOPPING!



PUT YOUR BABY TO SLEEP









WALK AROUND WITH YOUR DOLLS

SWINGS LEFT AND RIGHT





EASY TO Install

















































































## GET READY TO CATCH FISHES



DIFFERENT FISH TYPES