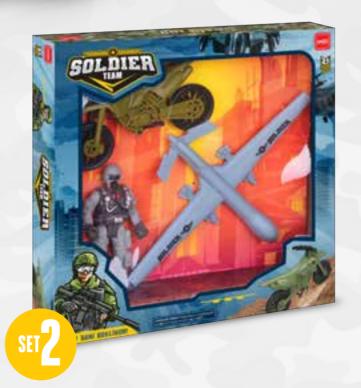

4

DART WARS SMALL = 9273 | 8 683318 892738

9261 8 683318 892615

WE 3719 8 681873 037199

9477 8 683318 894770

SMALL BUE GUN SUPERING STATE S

9545 8 683318 895456

ANCIENT CREATURES WAITS YOU