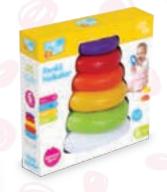

IN NET 60632

IN BOX 698931 306302

**ROLLING TOWER** 

COLORFUL Design

RATTLE Balls

47 cm

00

CAN GO UP AND DOWN