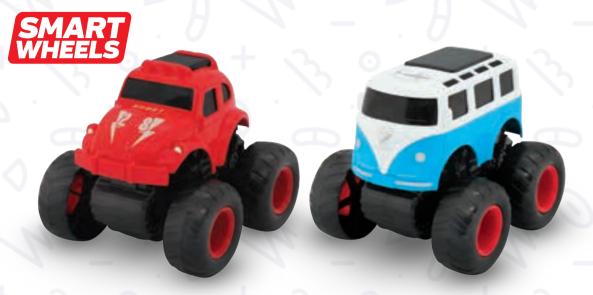

## RETRO MOTORCYCLE

SET YOUR Playground

SET YOUR Playground

FIRE FIGHTER!

SET YOUR GARAGE AND PLAY WITH CARS!

12 IN A Display

**12 IN A DISPLAY** 

**RETRO MINI CARS** 