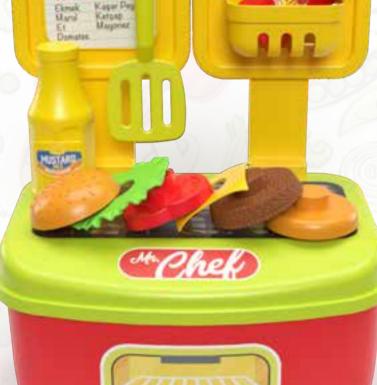

DEVELOP YOUR CREATIVITY
IN THE KITCHEN
WITH DIFFERENT TOOLS

MIXER BOWL AND ROTATING MIXER

A BRAND NEW SERIES! COOKING IS SO MUCH FUN NOW!

9813 Fig. 8 683318 898130

Mr. Chef

Onion

MUSTARD CHEESE LETTUCE KETCHUP KITCHEN TOOLS BARBECUE SET 5648 Mg 8 680925 056485 DISH RACK KITCHEN SET 26 cm 42 cm 58 cm