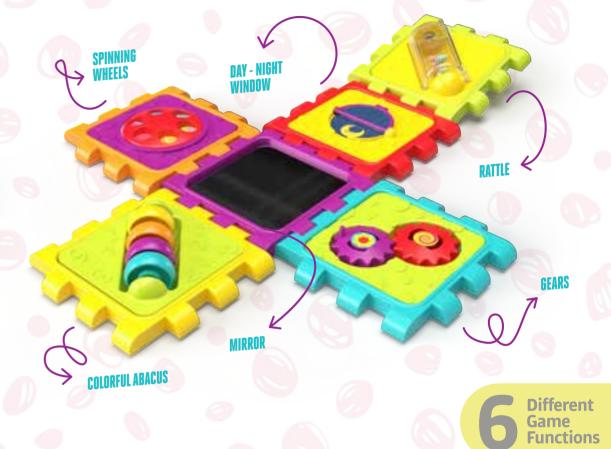

Turning Wheel

Geometric Shape Sorter Toy

**Pages Toy** 

2 Different Usages

**CUTE RATTLE** 

DEVELOPE YOUR BABY'S COGNITIVE SKILLS

**Different**Function

HALOO? CAN YOU HEAR ME?