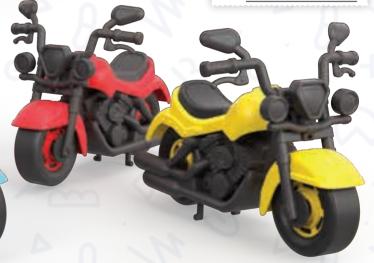

## RETRO MOTORCYCLE

SET YOUR Playground

SET YOUR Playground

FIRE FIGHTER!

SET YOUR GARAGE AND PLAY WITH CARS!

12 IN A Display

**12 IN A DISPLAY** 

**RETRO MINI CARS** 