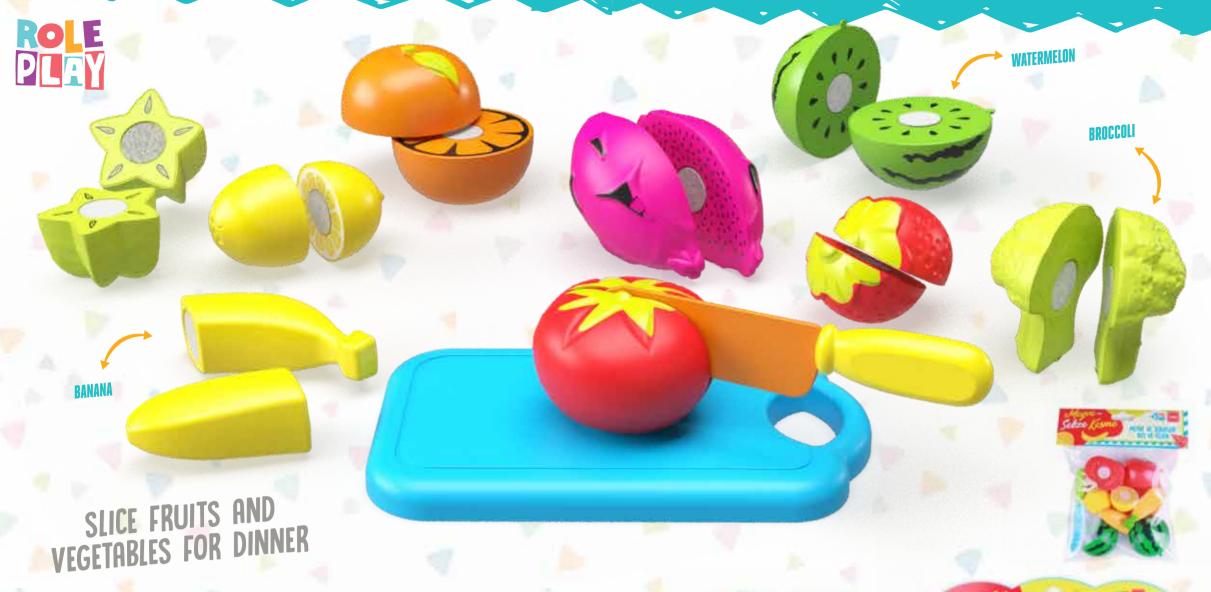

DEVELOP YOUR CREATIVITY
IN THE KITCHEN
WITH DIFFERENT TOOLS

MIXER BOWL AND ROTATING MIXER

A BRAND NEW SERIES! COOKING IS SO MUCH FUN NOW!

9813 Fig. 8 683318 898130

Mr. Chef

Onion

MUSTARD CHEESE LETTUCE KETCHUP KITCHEN TOOLS BARBECUE SET 5648 Mg 8 680925 056485 DISH RACK KITCHEN SET 26 cm 42 cm 58 cm