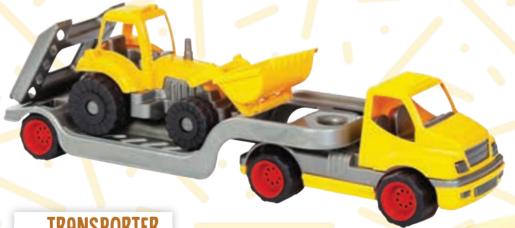

### **TRANSPORTER TRUCK**

WITH A TRUCK

IN NET 8 0823 8 698931 3082

# TRANSPORTER TRUCK WITH A TRACTOR

N BOX = 5638

IN NET | 0819 | 698931 308191

WITH A E 0406

WITH A TRAJLER AND SCOOP WITH A BACK SCOOP

little princess

CORN WILL ADD VERY TASTE

MINI STOVE SET