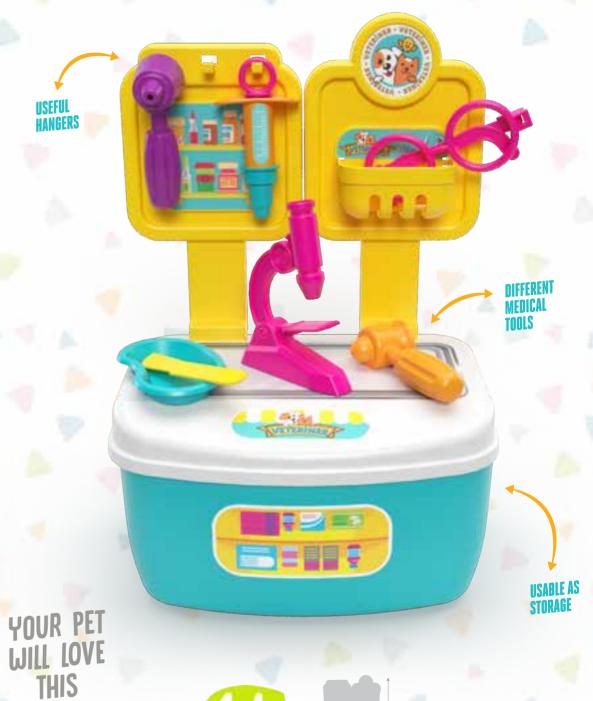

|



























GROCERY Cash Register

**9619** 

HAMBURGER Cash Register DESSERT Shop Cash Register

**9621** 













CASH REGISTERS WITH TRAY

HAMBURGER CASH PEGISTER P 9715

**9717** 



YOU CAN PUT Products On Your Tray

YOU CAN FEEL LIKE A REAL CASHIER!





















32 BUTTON PIANO

3931 (1992) 8 (881873 11 039315



TEMPO ADJUSTMENT AND RECORDING FEATURE





























































SLIDE WITH Your Pet





CARRY
YOUR PET
TO
EVERYWHERE





















PLUSH DOG

















SHELL BAG

4







































DART WARS SMALL = 9273 | 8 683318 892738

9261 8 683318 892615

WE 3719 8 681873 037199

9477 8 683318 894770

SMALL BUE GUN SUPERING STATE S

9545 8 683318 895456





































ANCIENT CREATURES WAITS YOU

DIFFERENT TYPES OF DINOSAURS

































MARKETS WAIT FOR YOU!





TOPLAM



SHOPPING STUFFS















LET'S START SHOPPING!



PUT YOUR BABY TO SLEEP









WALK AROUND WITH YOUR DOLLS

SWINGS LEFT AND RIGHT





EASY TO Install

















































































## GET READY TO CATCH FISHES



DIFFERENT FISH TYPES























First Steps Activity Walker





PRESS ON THE TRAIN AND MAKE IT MOVE



















## PUSH-RELEASE TRAIN

SINGLE

**9797** 

8 | 683318 | 897979

TRAIN WITH VAGON **9753** 

8 || 683318 || 897535

TRAIN WITH Two Vagon 9559

8 | 683318 | 895593





Turning Wheel

Geometric Shape Sorter Toy





**Pages Toy** 





2 Different