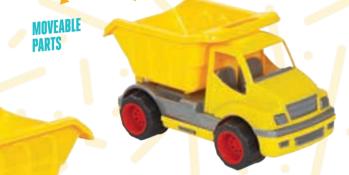

# MINI CONSTRUCTION SET - ON BOARD

POWERFUL TRUCKS FOR OUTDOOR!

**BULLDOZER AS GIFT** 

MOVEABLE Parts

20 PCS. GOOD FOR STORES

LET'S START CONSTRUCTION!

| X | ITEM NO | 5699 |   | 8 680925 056997 |
|---|---------|------|---|-----------------|
|   |         |      | Ţ |                 |