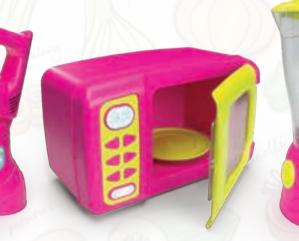

DEVELOP YOUR CREATIVITY
IN THE KITCHEN
WITH DIFFERENT TOOLS

MIXER BOWL AND ROTATING MIXER

A BRAND NEW SERIES! COOKING IS SO MUCH FUN NOW!

9813 Fig. 8 683318 898130

Mr. Chef

Onion

MUSTARD CHEESE LETTUCE KETCHUP KITCHEN TOOLS BARBECUE SET 5648 Mg 8 680925 056485 DISH RACK KITCHEN SET 26 cm 42 cm 58 cm