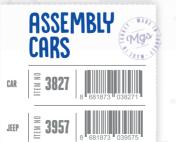

DO IT YOURSELF ACCESSORY SETS

BUTTERFLY Shaped Package

|                                |        | = 1                 |
|--------------------------------|--------|---------------------|
| RECTANGLE<br>Shaped<br>Box     | 9695   | 8   683318   896958 |
| STAR<br>Shaped<br>Box          | 9697   | 8   683318   896972 |
| CAKE<br>Shaped<br>Box          | 9681   | 8   683318   896811 |
| BUTTERFLY<br>Shaped<br>Package | 9683   | 8   683318   896835 |
| HEART                          | 2 0000 |                     |