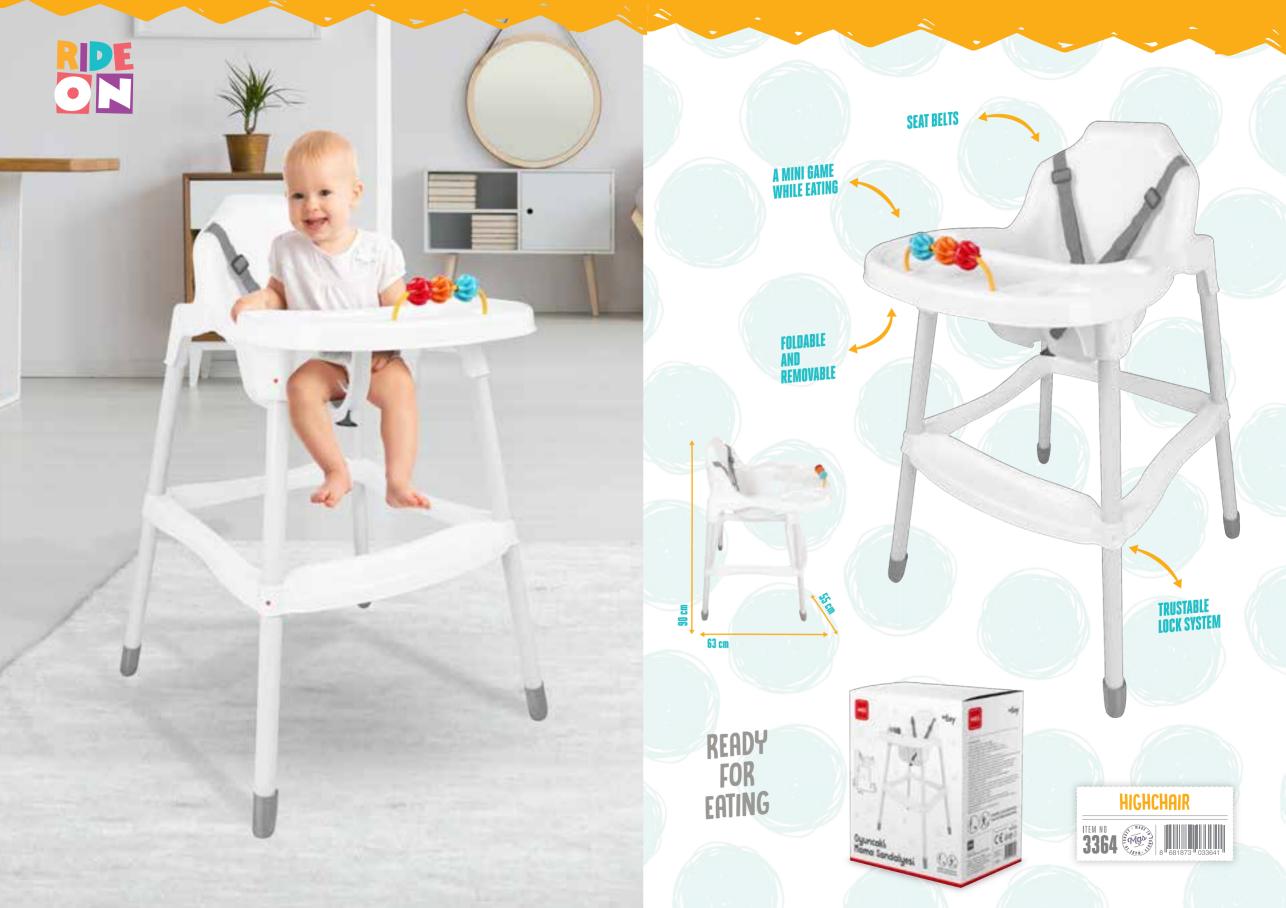

*BULLDOZER AS GIFT** 





MOVEABLE Parts











20 PCS. GOOD FOR STORES

LET'S START CONSTRUCTION!

























| X | ITEM NO | 5699 |   | 8 680925 056997 |
|---|---------|------|---|-----------------|
|   |         |      | Ţ |                 |

NNET 2 0200 8 8 898931 302007





SUPER MAK TRUCK

NNET | 0225 | 8 | 698931 | 302250



HAND GRIP

MOVEABLE SCOOPS





PERFECT For Outdoor











LET'S START CONSTRUCTION!

















MOVEABLE Truck trailer





# MINI DOUBLE **CONSTRUCTION**

IN BOX | \$\frac{1}{20}\$ 5627



### **TRANSPORTER TRUCK**

WITH A TRUCK

IN NET 8 0823 8 698931 3082





# TRANSPORTER TRUCK WITH A TRACTOR

N BOX = 5638

IN NET | 0819 | 698931 308191





WITH A E 0406

WITH A TRAJLER AND SCOOP WITH A BACK SCOOP

















































































little princess



CORN WILL ADD VERY TASTE



MINI STOVE SET





LET'S
COOK YOUR
MEAL!

KITCHEN TOOLS



COOKER, SINK, KITCHEN TOOLS MAKE DELICIOUS FOODS!















Callengers

FOOD SHOP

















IN BOX | \$\frac{1}{22} 5747

IN NET = 5703 | 8 680925 057031







## FUNNY HOUSE







IT IS TIME TO COOK MEAL!







QUADRUPLE 0339 8 6988931 303394













































## BLOCK HOSPITAL CENTER



M SIZE 3393 8 683318 893933





















































DEVELOP YOUR CREATIVITY





























































FLAGS, LAMPS AND MANY ACCESSORIES











TRAIN CITY

8 681873 036291

3629 TO STATE OF THE STATE OF T

DO NOT MISS THE TRAIN!