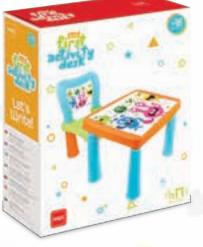

## GET READY TO CATCH FISHES

DIFFERENT FISH TYPES

First Steps Activity Walker

PRESS ON THE TRAIN AND MAKE IT MOVE