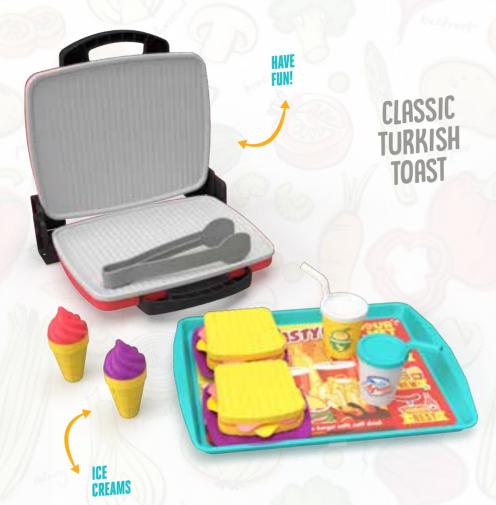

oy





**Pages Toy** 





2 Different Usages































































**CUTE RATTLE** 









DEVELOPE YOUR BABY'S COGNITIVE SKILLS





**Different**Function























































HALOO? CAN YOU HEAR ME?











IN NET 60632

IN BOX 698931 306302







**ROLLING TOWER** 





































































COLORFUL Design

RATTLE Balls



47 cm



00

































CAN GO UP AND DOWN









DEVELOP YOUR CREATIVITY
IN THE KITCHEN
WITH DIFFERENT TOOLS

















MIXER BOWL AND ROTATING MIXER





























A BRAND NEW SERIES! COOKING IS SO MUCH FUN NOW!

















9813 Fig. 8 683318 898130







Mr. Chef





Onion













































MUSTARD CHEESE LETTUCE KETCHUP KITCHEN TOOLS BARBECUE SET 5648 Mg 8 680925 056485 DISH RACK KITCHEN SET 26 cm 42 cm 58 cm







CEO ...

































































HAMBURGER AND FRENCH FRIES









































HAMBURGER PAN



























































## YOUR CITY TRUCKS ARE READY FOR DUTY!





































COLORFUL HELICOPTER AND PLANE















































SWEETY VEHICLES































## RETRO MOTORCYCLE



































SET YOUR Playground









SET YOUR Playground















FIRE FIGHTER!











SET YOUR GARAGE AND PLAY WITH CARS!

























12 IN A Display







**