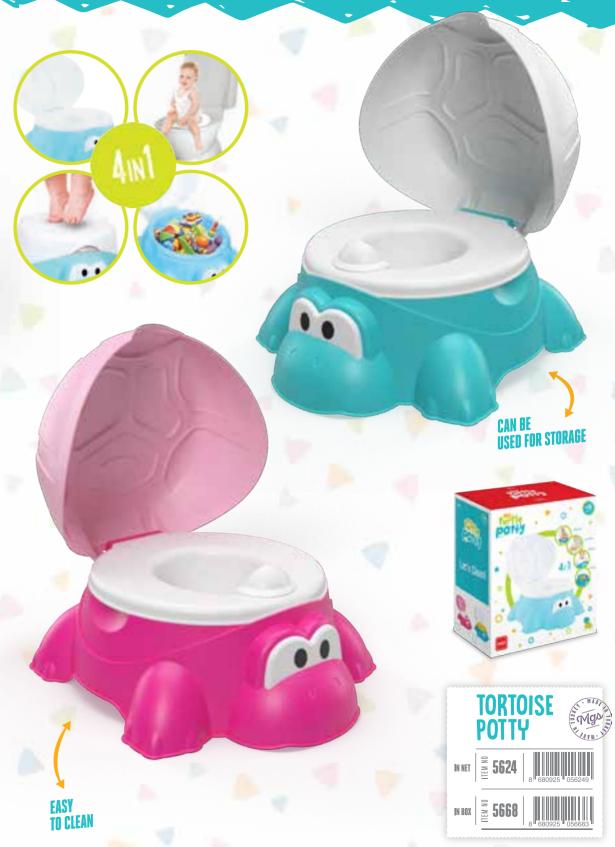

IN NET 60632

IN BOX 698931 306302

**ROLLING TOWER** 

COLORFUL Design

RATTLE Balls

47 cm

00

CAN GO UP AND DOWN