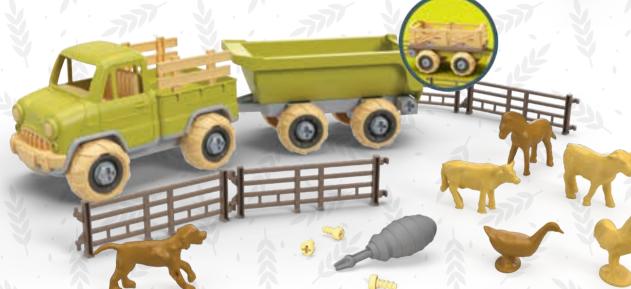

lgelendirmerlerine sahiptir. Ayrıca Sağlık Bakanlığı'nın Oyuncak Yönetmeliği'ne uygun üretim yapmakta ve çocuk sağlığına uygun hammadde / yarı mamul kullanmaktadır.

MGS ürünleri uluslararası onaylı kuruluş olan SGS ve Intertek laboratuvarlarında test edilmiş olup CE işareti taşımaktadır. Oyuncak üreticisi olarak yurt içi ve yurt dışı pazar ağına ulaşıp, üretim, pazarlama ve satış hizmetlerini dünya standartlarında gerçekleştirmektedir. MGS Oyuncak, yurt içi ve yurt dışında en büyük toptancıların ve marketlerin tedarik zincirlerinde yer almaktadır.

Firmamız faliyet gösterdiği sektörde tanınan bir firma olarak kazandığı saygınlığı uzun yıllar boyunca sürdürme hedefindedir.





























SPACE JEEP AND ASTRONAUT









































SPACE

































TRAILER S 9541

TRAILER ALTERNATIVE | 9613 | 8 | 683318 | 896132















TRAILER ALTERNATIVE E 9551

TRAILER SALTERNATIVE SE 9599









MOVING PARTS











ASSEMBLY HARVESTER





START



ASSEMBLY TRUCK



































## ARCRAFTE



AIRCRAFT CARRIER

1TEM NO 9595 (1997) 8 6833181 8959951

























BATTLE VEHICLES
ARE WAITING
FOR YOU!



























BATTLE VEHICLES
ARE WAITING
FOR YOU!































RECTANGLE Shaped box



CAKE Shaped box



STAR Shaped box



DO IT YOURSELF ACCESSORY SETS



BUTTERFLY Shaped Package









|                                |        | = 1                 |
|--------------------------------|--------|---------------------|
| RECTANGLE<br>Shaped<br>Box     | 9695