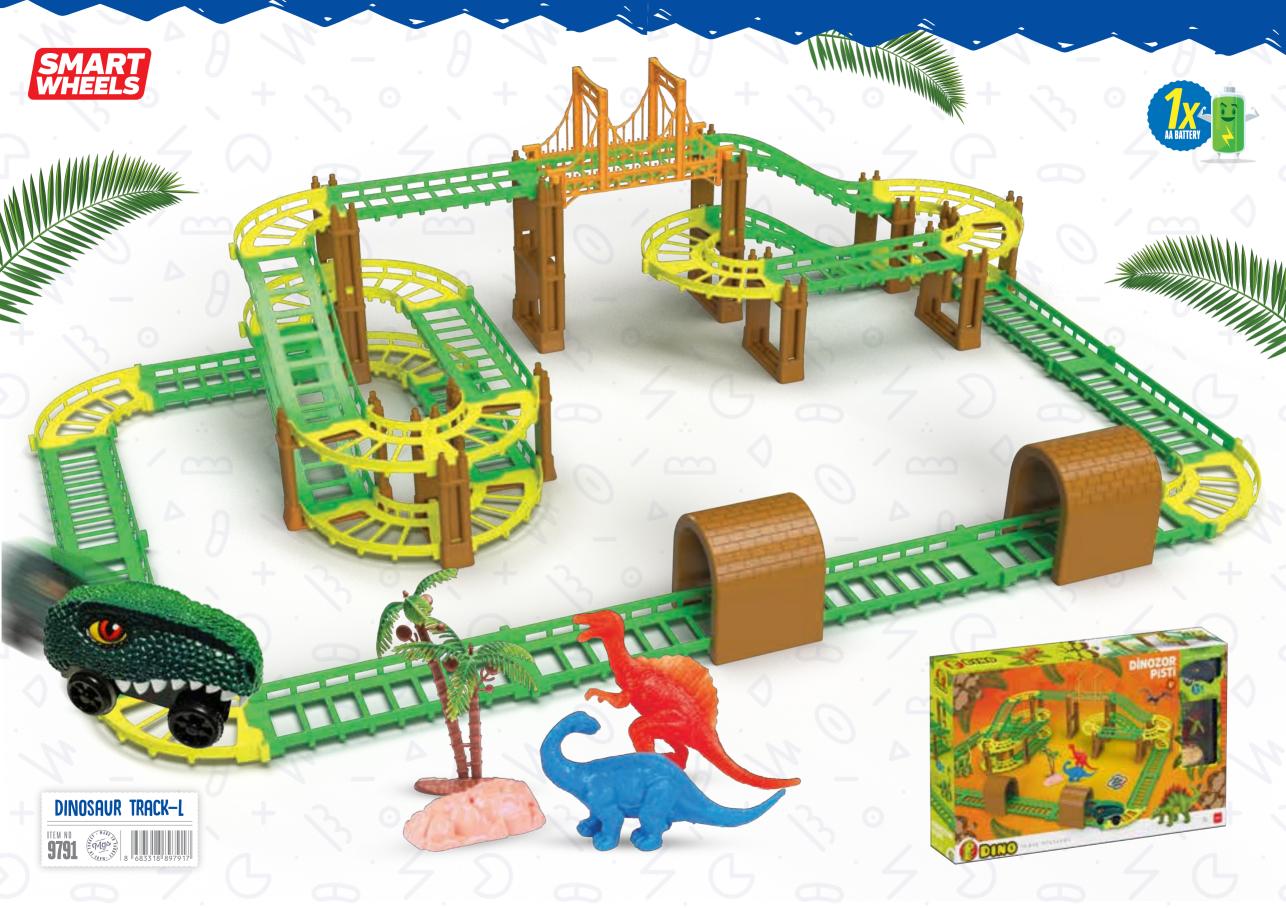

4

DART WARS SMALL = 9273 | 8 683318 892738

9261 8 683318 892615

WE 3719 8 681873 037199

9477 8 683318 894770

SMALL BUE GUN SUPERING STATE S

9545 8 683318 895456

ANCIENT CREATURES WAITS YOU