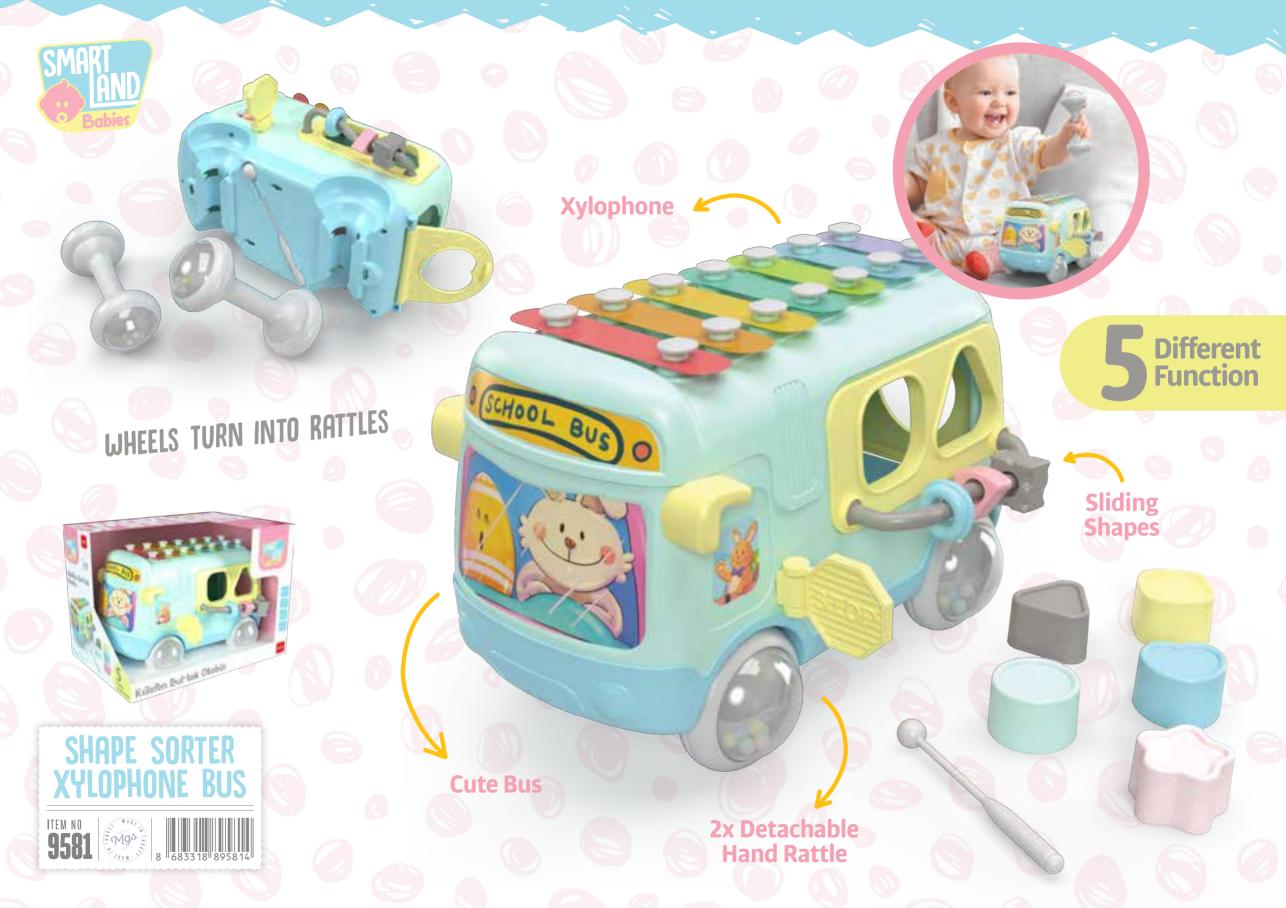

Turning Wheel

Geometric Shape Sorter Toy

**Pages Toy** 

2 Different Usages

**CUTE RATTLE** 

DEVELOPE YOUR BABY'S COGNITIVE SKILLS

**Different**Function

HALOO? CAN YOU HEAR ME?