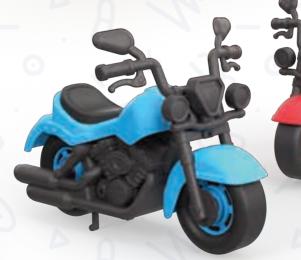

## RETRO MOTORCYCLE

SET YOUR Playground

SET YOUR Playground

FIRE FIGHTER!

SET YOUR GARAGE AND PLAY WITH CARS!

12 IN A Display

**12 IN A DISPLAY** 

**RETRO MINI CARS** 