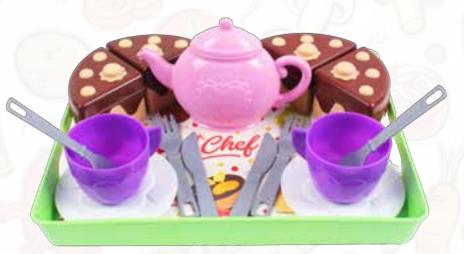

DEVELOP YOUR CREATIVITY
IN THE KITCHEN
WITH DIFFERENT TOOLS

MIXER BOWL AND ROTATING MIXER

A BRAND NEW SERIES! COOKING IS SO MUCH FUN NOW!

9813 Fig. 8 683318 898130

Mr. Chef

Onion

MUSTARD CHEESE LETTUCE KETCHUP KITCHEN TOOLS BARBECUE SET 5648 Mg 8 680925 056485 DISH RACK KITCHEN SET 26 cm 42 cm 58 cm