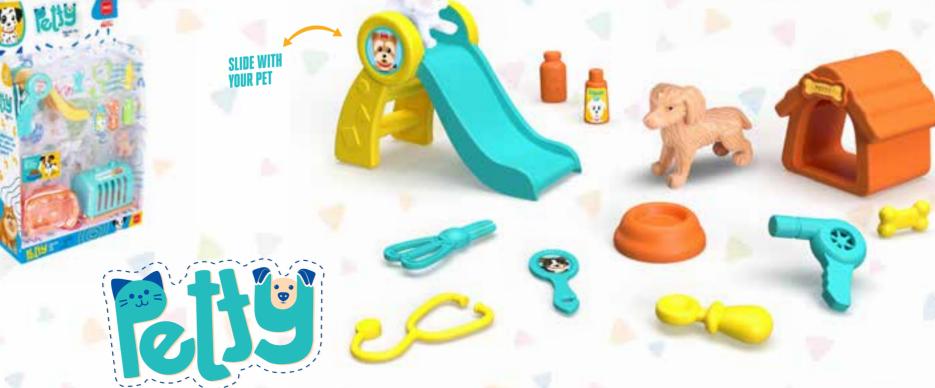

YOU CAN FEEL LIKE A REAL CASHIER!

32 BUTTON PIANO

3931 (1992) 8 (881873 11 039315

TEMPO ADJUSTMENT AND RECORDING FEATURE

SLIDE WITH Your Pet

CARRY
YOUR PET
TO
EVERYWHERE

PLUSH DOG

SHELL BAG