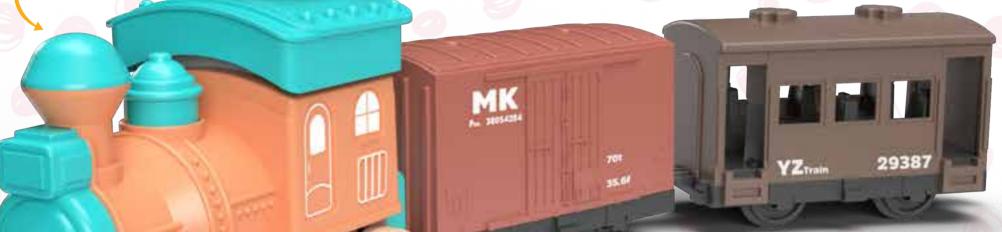

## PUSH-RELEASE TRAIN

SINGLE

**9797** 

8 | 683318 | 897979

TRAIN WITH VAGON **9753** 

8 || 683318 || 897535

TRAIN WITH Two Vagon 9559

8 | 683318 | 895593