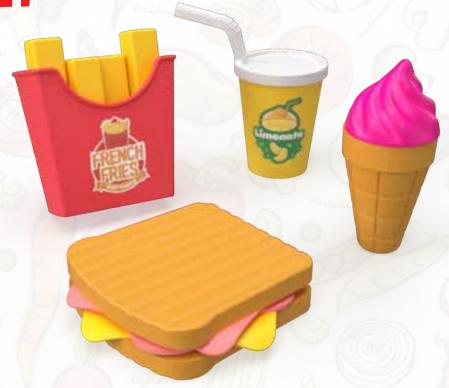

ABY'S COGNITIVE SKILLS





**Different**Function























































HALOO? CAN YOU HEAR ME?











IN NET 60632

IN BOX 698931 306302







**ROLLING TOWER** 





































































COLORFUL Design

RATTLE Balls



47 cm



00

































CAN GO UP AND DOWN









DEVELOP YOUR CREATIVITY
IN THE KITCHEN
WITH DIFFERENT TOOLS

















MIXER BOWL AND ROTATING MIXER





























A BRAND NEW SERIES! COOKING IS SO MUCH FUN NOW!

















9813 Fig. 8 683318 898130







Mr. Chef





Onion













































MUSTARD CHEESE LETTUCE KETCHUP KITCHEN TOOLS BARBECUE SET 5648 Mg 8 680925 056485 DISH RACK KITCHEN SET 26 cm 42 cm 58 cm







CEO ...

































































HAMBURGER AND FRENCH FRIES









































HAMBURGER PAN



























































## YOUR CITY TRUCKS ARE READY FOR DUTY!





































COLORFUL HELICOPTER AND PLANE















































SWEETY VEHICLES































## RETRO MOTORCYCLE



































SET YOUR Playground









SET YOUR Playground















FIRE FIGHTER!











SET YOUR GARAGE AND PLAY WITH CARS!

























12 IN A Display







**12 IN A DISPLAY** 





**RETRO MINI CARS** 



















12 IN A Display

PULL AND RELEASE!





12 IN A DISPLAY















LADDER Truck