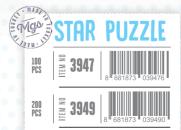

## ARCRAFTE

AIRCRAFT CARRIER

1TEM NO 9595 (1997) 8 6833181 8959951

BATTLE VEHICLES
ARE WAITING
FOR YOU!

BATTLE VEHICLES
ARE WAITING
FOR YOU!

RECTANGLE Shaped box

CAKE Shaped box

STAR Shaped box

DO IT YOURSELF ACCESSORY SETS

BUTTERFLY Shaped Package

|                                |        | = 1                 |
|--------------------------------|--------|---------------------|
| RECTANGLE<br>Shaped<br>Box     | 9695   | 8   683318   896958 |
| STAR<br>Shaped<br>Box          | 9697   | 8   683318   896972 |
| CAKE<br>Shaped<br>Box          | 9681   | 8   683318   896811 |
| BUTTERFLY<br>Shaped<br>Package | 9683   | 8   683318   896835 |
| HEART                          | 2 0000 |                     |