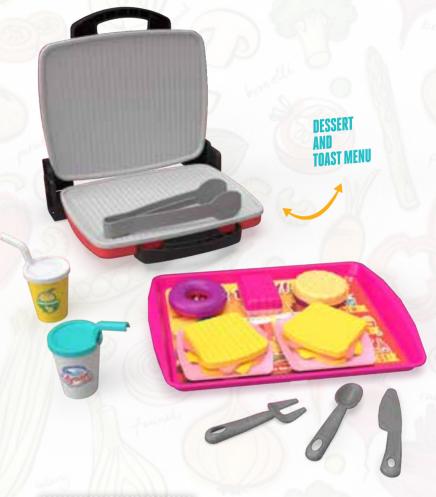

**Pages Toy** 





2 Different Usages































































**CUTE RATTLE** 









DEVELOPE YOUR BABY'S COGNITIVE SKILLS





**Different**Function























































HALOO? CAN YOU HEAR ME?











IN NET 60632

IN BOX 698931 306302







**ROLLING TOWER** 





































































COLORFUL Design

RATTLE Balls



47 cm



00

































CAN GO UP AND DOWN









DEVELOP YOUR CREATIVITY
IN THE KITCHEN
WITH DIFFERENT TOOLS

















MIXER BOWL AND ROTATING MIXER





























A BRAND NEW SERIES! COOKING IS SO MUCH FUN NOW!

















9813 Fig. 8 683318 898130







Mr. Chef





Onion













































MUSTARD CHEESE LETTUCE KETCHUP KITCHEN TOOLS BARBECUE SET 5648 Mg 8 680925 056485 DISH RACK KITCHEN SET 26 cm 42 cm 58 cm







CEO ...

































































HAMBURGER AND FRENCH FRIES









































HAMBURGER PAN



























































## YOUR CITY TRUCKS ARE READY FOR DUTY!





































COLORFUL HELICOPTER AND PLANE















































SWEETY VEHICLES































## RETRO MOTORCYCLE



































SET YOUR Playground









SET YOUR Playground















FIRE FIGHTER!











SET YOUR GARAGE AND PLAY WITH CARS!

























12 IN A Display







**12