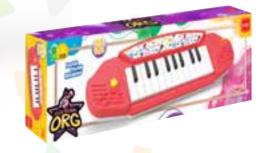

YOU CAN FEEL LIKE A REAL CASHIER!

32 BUTTON PIANO

3931 (1992) 8 (881873 11 039315

TEMPO ADJUSTMENT AND RECORDING FEATURE

SLIDE WITH Your Pet

CARRY
YOUR PET
TO
EVERYWHERE

PLUSH DOG

SHELL BAG