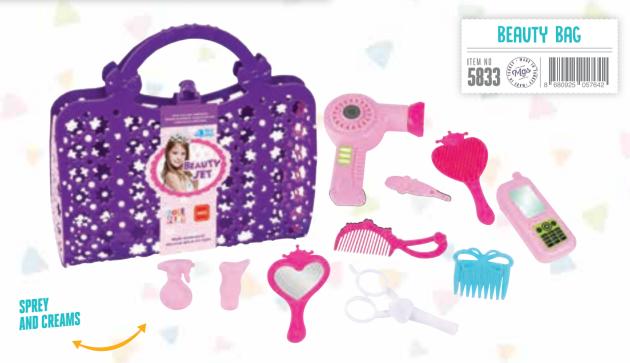

RECORDING FEATURE





























































SLIDE WITH Your Pet





CARRY
YOUR PET
TO
EVERYWHERE





















PLUSH DOG

















SHELL BAG

4







































DART WARS SMALL = 9273 | 8 683318 892738

9261 8 683318 892615

WE 3719 8 681873 037199

9477 8 683318 894770

SMALL BUE GUN SUPERING STATE S

9545 8 683318 895456





































ANCIENT CREATURES WAITS YOU

DIFFERENT TYPES OF DINOSAURS

































MARKETS WAIT FOR YOU!





TOPLAM



SHOPPING STUFFS















LET'S START SHOPPING!



PUT YOUR BABY TO SLEEP









WALK AROUND WITH YOUR DOLLS

SWINGS LEFT AND RIGHT





EASY TO Install

















































































## GET READY TO CATCH FISHES



DIFFERENT FISH TYPES























First Steps Activity Walker





PRESS ON THE TRAIN AND MAKE IT MOVE



















## PUSH-RELEASE TRAIN

SINGLE

**9797** 

8 | 683318 | 897979

TRAIN WITH VAGON **9753** 

8 || 683318 || 897535

TRAIN WITH Two Vagon 9559

8 | 683318 | 895593





Turning Wheel

Geometric Shape Sorter Toy





**Pages Toy** 





2 Different Usages































































**CUTE RATTLE** 









DEVELOPE YOUR BABY'S COGNITIVE SKILLS





**Different**Function























































HALOO? CAN YOU HEAR ME?











IN NET 60632

IN BOX 698931 306302







**ROLLING TOWER** 





































































COLORF