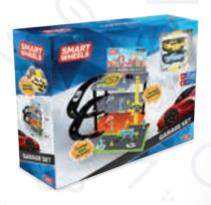

## RETRO MOTORCYCLE

SET YOUR Playground

SET YOUR Playground

FIRE FIGHTER!

SET YOUR GARAGE AND PLAY WITH CARS!

12 IN A Display

**12 IN A DISPLAY** 

**RETRO MINI CARS** 