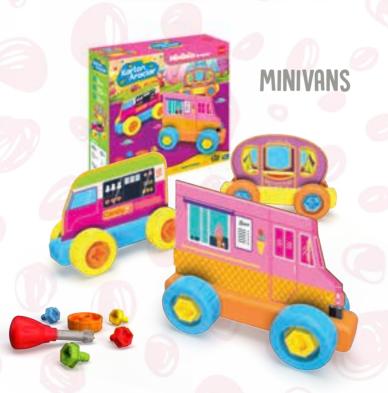

DO IT YOURSELF ACCESSORY SETS

BUTTERFLY Shaped Package

|                                |        | = 1                 |
|--------------------------------|--------|---------------------|
| RECTANGLE<br>Shaped<br>Box     | 9695   | 8   683318   896958 |
| STAR<br>Shaped<br>Box          | 9697   | 8   683318   896972 |
| CAKE<br>Shaped<br>Box          | 9681   | 8   683318   896811 |
| BUTTERFLY<br>Shaped<br>Package | 9683   | 8   683318   896835 |
| HEART                          | 2 0000 |                     |