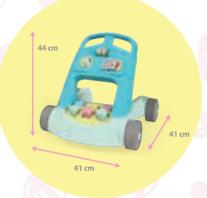

## GET READY TO CATCH FISHES

DIFFERENT FISH TYPES

First Steps Activity Walker

PRESS ON THE TRAIN AND MAKE IT MOVE