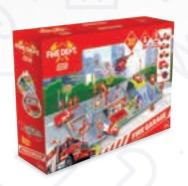

## RETRO MOTORCYCLE

SET YOUR Playground

SET YOUR Playground

FIRE FIGHTER!

SET YOUR GARAGE AND PLAY WITH CARS!

12 IN A Display

**12 IN A DISPLAY** 

**RETRO MINI CARS** 