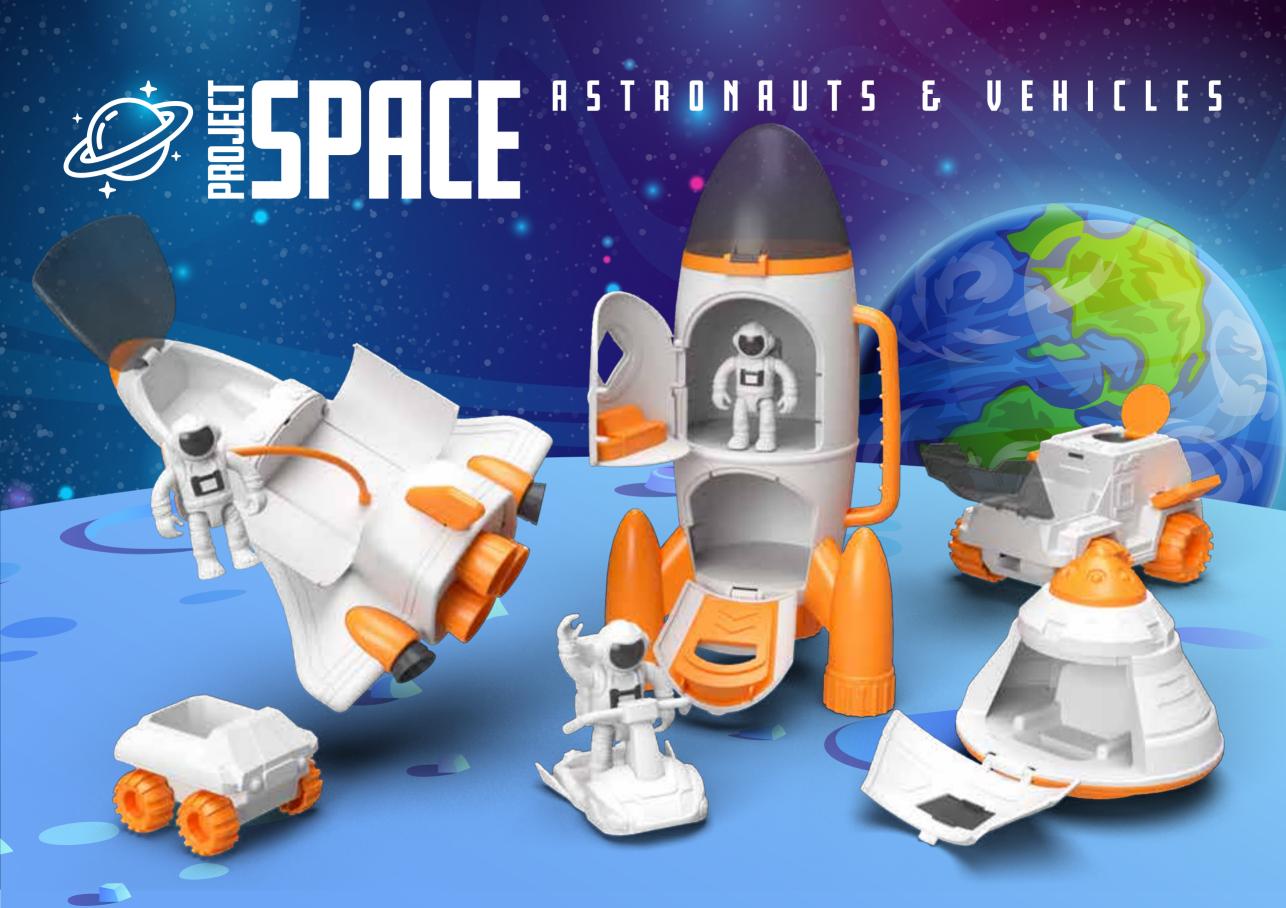

Firmamız, Sedex, DQS, ISO 9001:2015, ISO 14001:2015, OHSAS 18001:2007, EN71-1, EN71-2, EN71-3 denetim ve belgelendirmerlerine sahiptir. Ayrıca Sağlık Bakanlığı'nın Oyuncak Yönetmeliği'ne uygun üretim yapmakta ve çocuk sağlığına uygun hammadde / yarı mamul kullanmaktadır.

MGS ürünleri uluslararası onaylı kuruluş olan SGS ve Intertek laboratuvarlarında test edilmiş olup CE işareti taşımaktadır. Oyuncak üreticisi olarak yurt içi ve yurt dışı pazar ağına ulaşıp, üretim, pazarlama ve satış hizmetlerini dünya standartlarında gerçekleştirmektedir. MGS Oyuncak, yurt içi ve yurt dışında en büyük toptancıların ve marketlerin tedarik zincirlerinde yer almaktadır.

Firmamız faliyet gösterdiği sektörde tanınan bir firma olarak kazandığı saygınlığı uzun yıllar boyunca sürdürme hedefindedir.





























SPACE JEEP AND ASTRONAUT









































SPACE

































TRAILER S 9541

TRAILER ALTERNATIVE | 9613 | 8 | 683318 | 896132















TRAILER ALTERNATIVE E 9551

TRAILER SALTERNATIVE SE 9599









MOVING PARTS











ASSEMBLY HARVESTER





START



ASSEMBLY TRUCK



































## ARCRAFTE



AIRCRAFT CARRIER

1TEM NO 9595 (1997) 8 6833181 8959951

























BATTLE VEHICLES
ARE WAITING
FOR YOU!



























BATTLE VEHICLES
ARE WAITING
FOR YOU!































RECTANGLE Shaped box



CAKE Shaped box



STAR Shaped box



DO IT YOURSELF ACCESSORY SETS



BUTTERFLY Shaped Package









|                                |        | = 1                 |
|