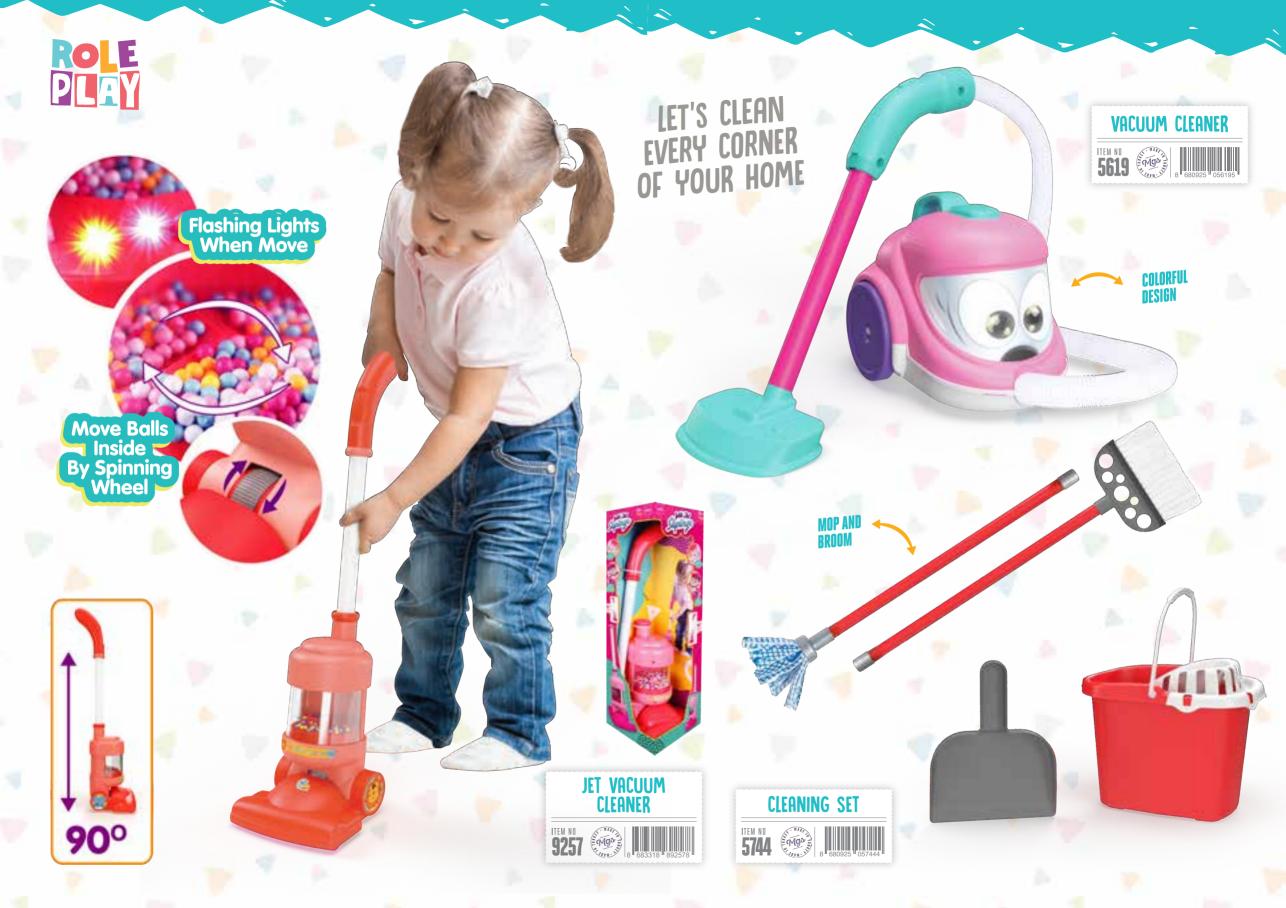

--------------------------|--------|---------------------|
| RECTANGLE<br>Shaped<br>Box     | 9695   | 8   683318   896958 |
| STAR<br>Shaped<br>Box          | 9697   | 8   683318   896972 |
| CAKE<br>Shaped<br>Box          | 9681   | 8   683318   896811 |
| BUTTERFLY<br>Shaped<br>Package | 9683   | 8   683318   896835 |
| HEART                          | 2 0000 |                     |



























GROCERY Cash Register

**9619** 

HAMBURGER Cash Register DESSERT Shop Cash Register

**9621** 













CASH REGISTERS WITH TRAY

HAMBURGER CASH PEGISTER P 9715

**9717** 



YOU CAN PUT Products On Your Tray

YOU CAN FEEL LIKE A REAL CASHIER!





















32 BUTTON PIANO

3931 (1992) 8 (881873 11 039315



TEMPO ADJUSTMENT AND RECORDING FEATURE





























































SLIDE WITH Your Pet





CARRY
YOUR PET
TO
EVERYWHERE





















PLUSH DOG

















SHELL BAG

4







































DART WARS SMALL = 9273 | 8 683318 892738

9261 8 683318 892615

WE 3719 8 681873 037199

9477 8 683318 894770

SMALL BUE GUN SUPERING STATE S

9545 8 683318 895456





































ANCIENT CREATURES WAITS YOU

DIFFERENT TYPES OF DINOSAURS

































MARKETS WAIT FOR YOU!





TOPLAM



SHOPPING STUFFS















LET'S START SHOPPING!



PUT YOUR BABY TO SLEEP









WALK AROUND WITH YOUR DOLLS

SWINGS LEFT AND RIGHT





EASY TO Install

















































































## GET READY TO CATCH FISHES



DIFFER