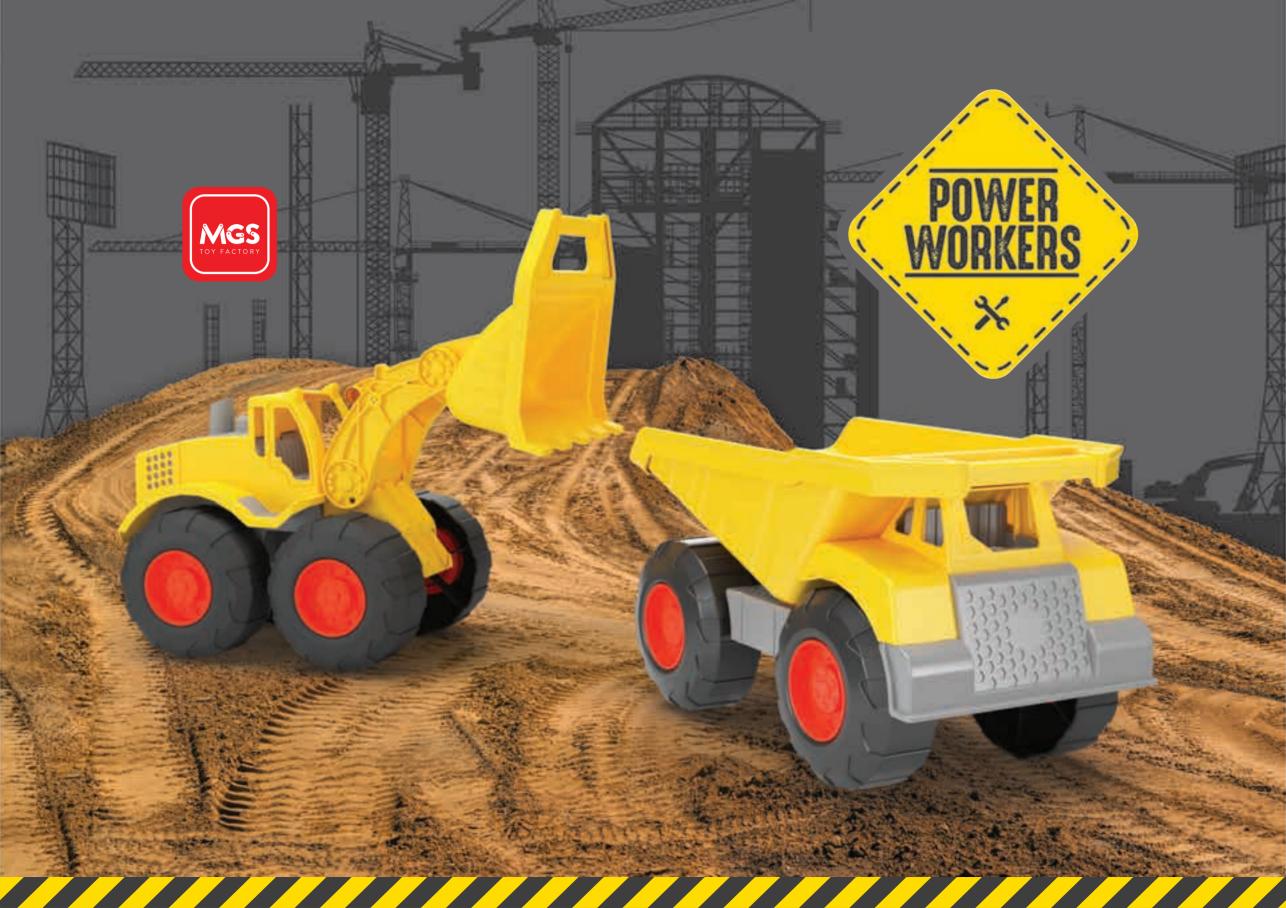

SMALL AND POWERFUL

MOVEABLE SCOOP

GIANT AND SO POWERFUL

## **GIANT TRUCK**

MINI CONSTRUCTION SET - ON BOARD

# MINI CONSTRUCTION SET - ON BOARD

POWERFUL TRUCKS FOR OUTDOOR!

**BULLDOZER AS GIFT** 

MOVEABLE Parts

20 PCS. GOOD FOR STORES

LET'S START CONSTRUCTION!

| X | ITEM NO | 5699 |   | 8 680925 056997 |
|---|---------|------|---|-----------------|
|   |         |      | Ţ |                 |