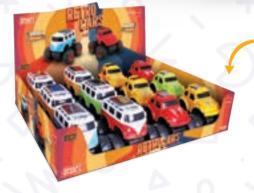

## RETRO MOTORCYCLE

SET YOUR Playground

SET YOUR Playground

FIRE FIGHTER!

SET YOUR GARAGE AND PLAY WITH CARS!

12 IN A Display

**12 IN A DISPLAY** 

**RETRO MINI CARS** 