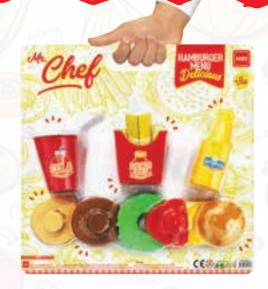

DEVELOP YOUR CREATIVITY
IN THE KITCHEN
WITH DIFFERENT TOOLS

MIXER BOWL AND ROTATING MIXER

A BRAND NEW SERIES! COOKING IS SO MUCH FUN NOW!

9813 Fig. 8 683318 898130

Mr. Chef

Onion

MUSTARD CHEESE LETTUCE KETCHUP KITCHEN TOOLS BARBECUE SET 5648 Mg 8 680925 056485 DISH RACK KITCHEN SET 26 cm 42 cm 58 cm

CEO ...

HAMBURGER AND FRENCH FRIES

HAMBURGER PAN