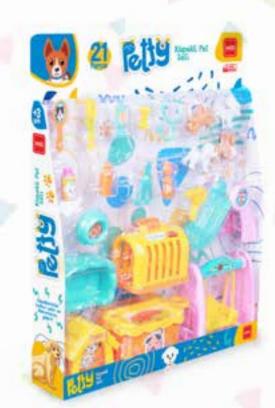

YOU CAN FEEL LIKE A REAL CASHIER!

32 BUTTON PIANO

3931 (1992) 8 (881873 11 039315

TEMPO ADJUSTMENT AND RECORDING FEATURE

SLIDE WITH Your Pet

CARRY
YOUR PET
TO
EVERYWHERE

PLUSH DOG

SHELL BAG