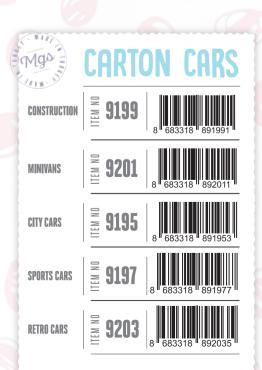

DO IT YOURSELF ACCESSORY SETS

BUTTERFLY Shaped Package

|                                |        | = 1                 |
|--------------------------------|--------|---------------------|
| RECTANGLE<br>Shaped<br>Box     | 9695   | 8   683318   896958 |
| STAR<br>Shaped<br>Box          | 9697   | 8   683318   896972 |
| CAKE<br>Shaped<br>Box          | 9681   | 8   683318   896811 |
| BUTTERFLY<br>Shaped<br>Package | 9683   | 8   683318   896835 |
| HEART                          | 2 0000 |                     |