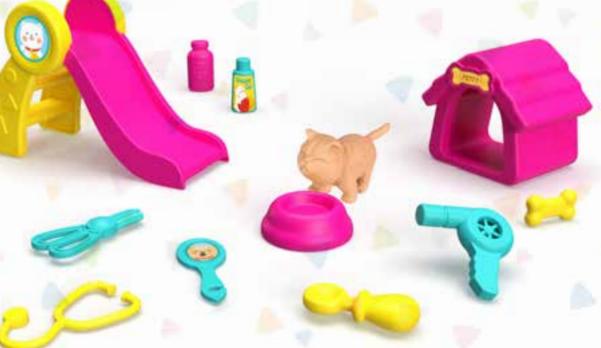

YOU CAN FEEL LIKE A REAL CASHIER!

32 BUTTON PIANO

3931 (1992) 8 (881873 11 039315

TEMPO ADJUSTMENT AND RECORDING FEATURE

SLIDE WITH Your Pet

CARRY
YOUR PET
TO
EVERYWHERE

PLUSH DOG

SHELL BAG