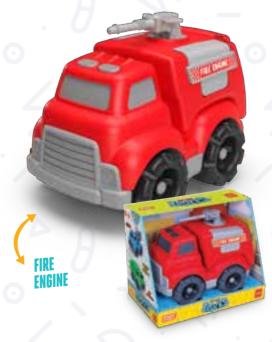

## RETRO MOTORCYCLE

SET YOUR Playground

SET YOUR Playground

FIRE FIGHTER!

SET YOUR GARAGE AND PLAY WITH CARS!

12 IN A Display

**12 IN A DISPLAY** 

**RETRO MINI CARS** 