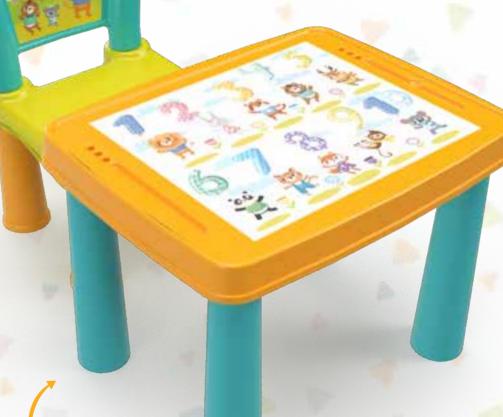

## GET READY TO CATCH FISHES

DIFFERENT FISH TYPES

First Steps Activity Walker

PRESS ON THE TRAIN AND MAKE IT MOVE