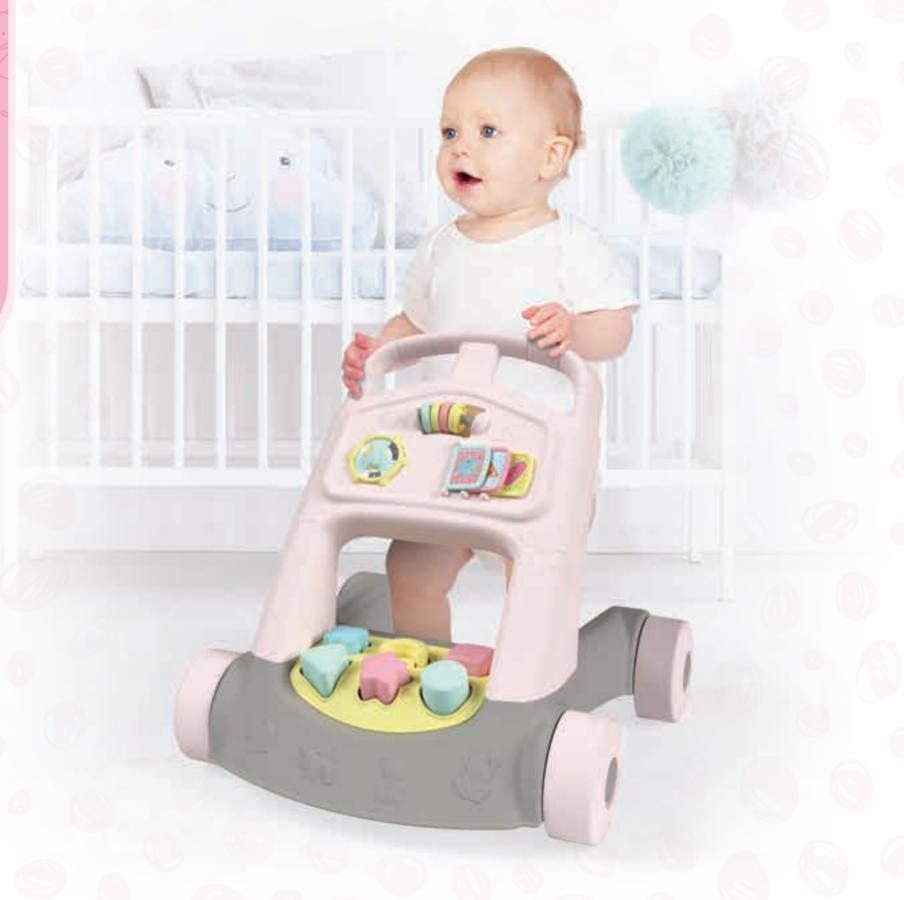

## GET READY TO CATCH FISHES

DIFFERENT FISH TYPES

First Steps Activity Walker

PRESS ON THE TRAIN AND MAKE IT MOVE