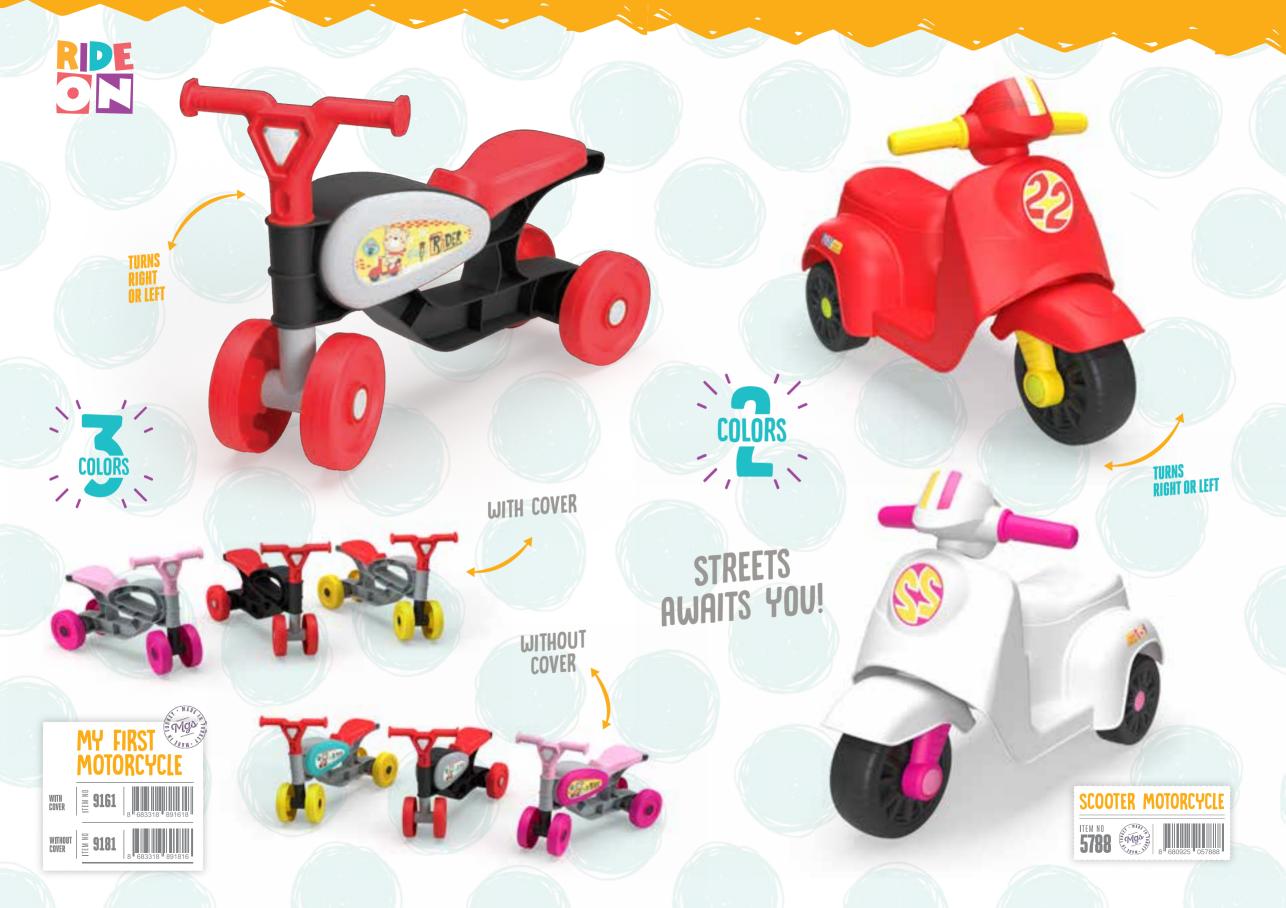

DOOR!

**BULLDOZER AS GIFT** 





MOVEABLE Parts











20 PCS. GOOD FOR STORES

LET'S START CONSTRUCTION!

























| X | ITEM NO | 5699 |   | 8 680925 056997 |
|---|---------|------|---|-----------------|
|   |         |      | Ţ |                 |

NNET 2 0200 8 8 898931 302007





SUPER MAK TRUCK

NNET | 0225 | 8 | 698931 | 302250



HAND GRIP

MOVEABLE SCOOPS





PERFECT For Outdoor











LET'S START CONSTRUCTION!

















MOVEABLE Truck trailer





# MINI DOUBLE **CONSTRUCTION**

IN BOX | \$\frac{1}{20}\$ 5627



### **TRANSPORTER TRUCK**

WITH A TRUCK

IN NET 8 0823 8 698931 3082





# TRANSPORTER TRUCK WITH A TRACTOR

N BOX = 5638

IN NET | 0819 | 698931 308191





WITH A E 0406

WITH A TRAJLER AND SCOOP WITH A BACK SCOOP

















































































little princess



CORN WILL ADD VERY TASTE



MINI STOVE SET





LET'S
COOK YOUR
MEAL!

KITCHEN TOOLS



COOKER, SINK, KITCHEN TOOLS MAKE DELICIOUS FOODS!















Callengers

FOOD SHOP

















IN BOX | \$\frac{1}{22} 5747

IN NET = 5703 | 8 680925 057031







## FUNNY HOUSE







IT IS TIME TO COOK MEAL!







QUADRUPLE 0339 8 6988931 303394













































## BLOCK HOSPITAL CENTER



M SIZE 3393 8 683318 893933





















































DEVELOP YOUR CREATIVITY





























































FLAGS, LAMPS AND MANY ACCESSORIES











TRAIN CITY

8 681873 036291

3629 TO STATE OF THE STATE OF T

DO NOT MISS THE TRAIN!