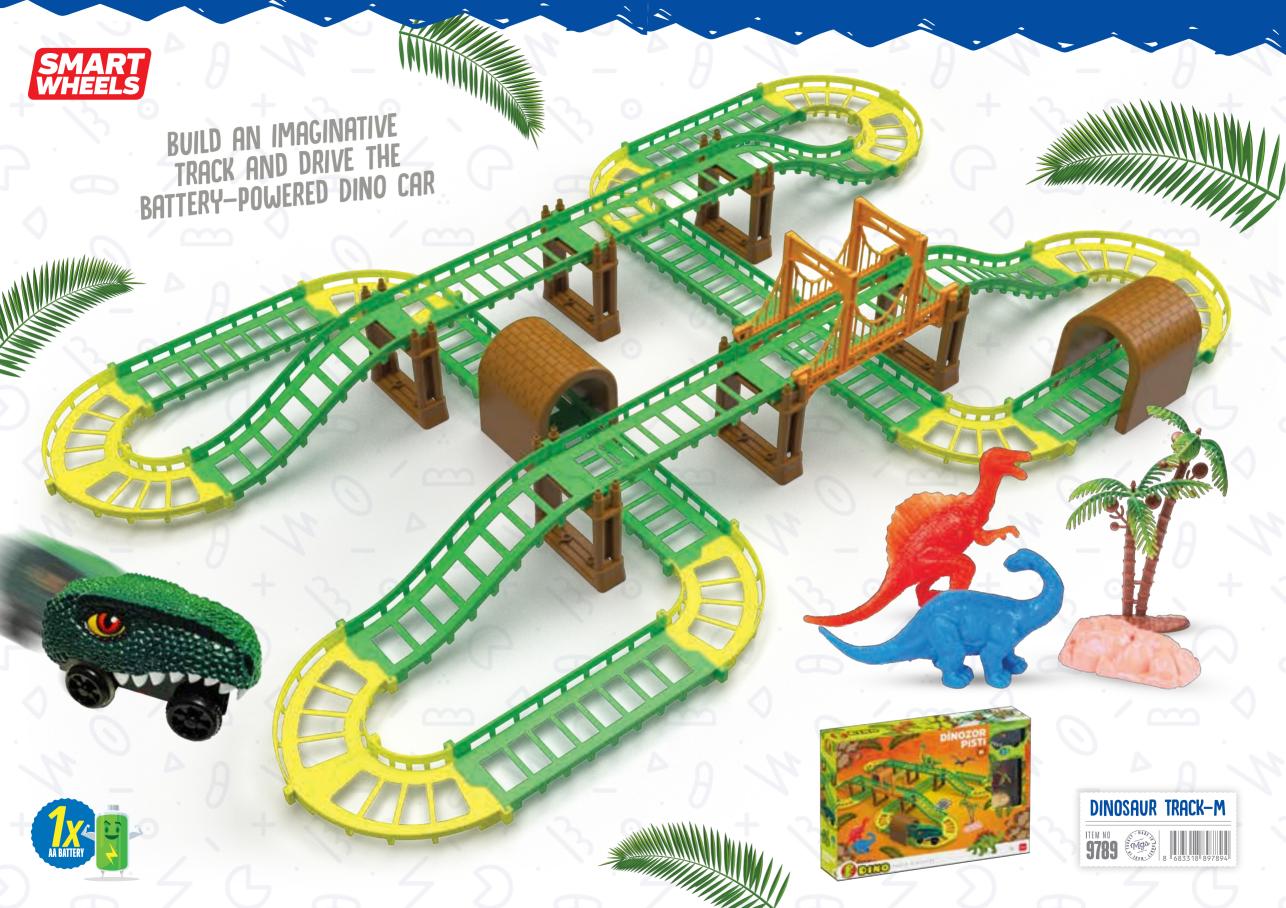

4

DART WARS SMALL = 9273 | 8 683318 892738

9261 8 683318 892615

WE 3719 8 681873 037199

9477 8 683318 894770

SMALL BUE GUN SUPERING STATE S

9545 8 683318 895456

ANCIENT CREATURES WAITS YOU