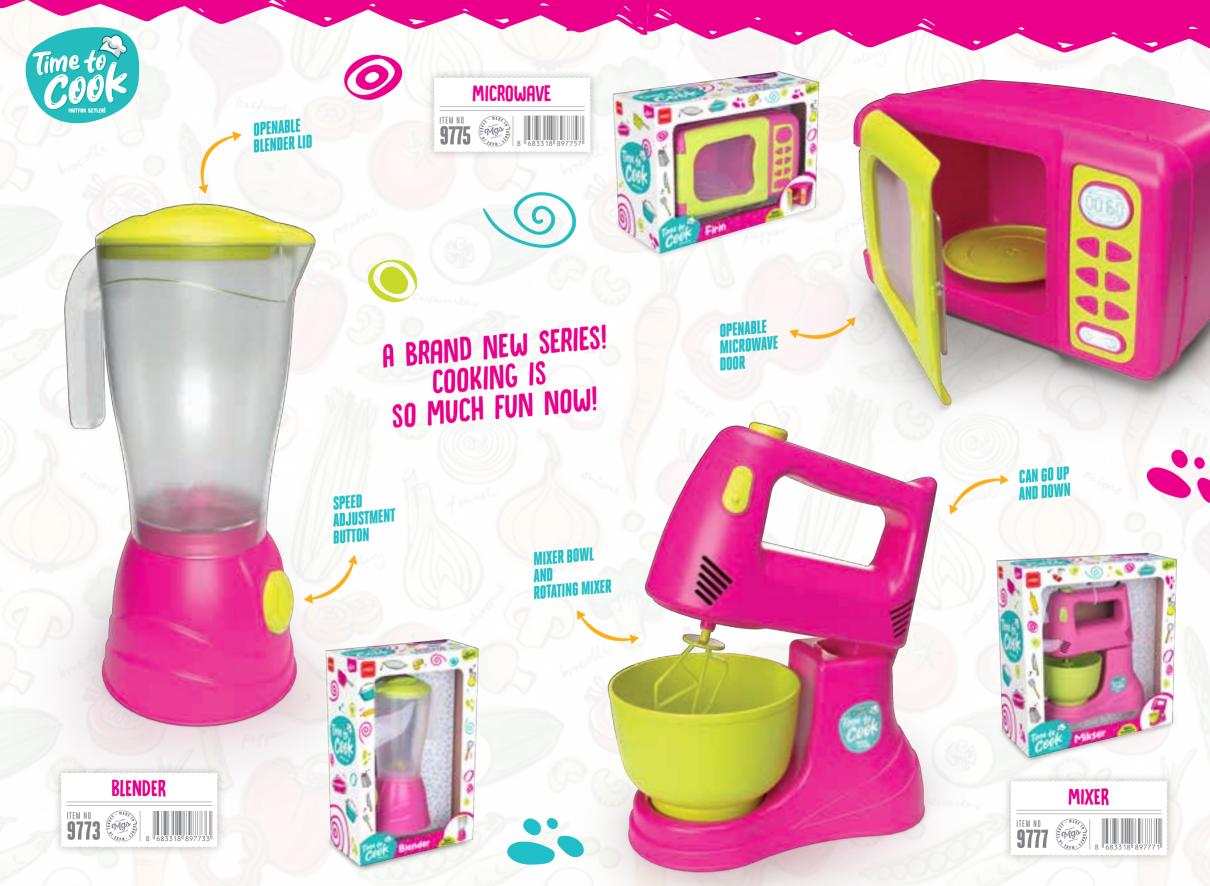

DEVELOP YOUR CREATIVITY
IN THE KITCHEN
WITH DIFFERENT TOOLS

MIXER BOWL AND ROTATING MIXER

A BRAND NEW SERIES! COOKING IS SO MUCH FUN NOW!

9813 Fig. 8 683318 898130

Mr. Chef

Onion

MUSTARD CHEESE LETTUCE KETCHUP KITCHEN TOOLS BARBECUE SET 5648 Mg 8 680925 056485 DISH RACK KITCHEN SET 26 cm 42 cm 58 cm