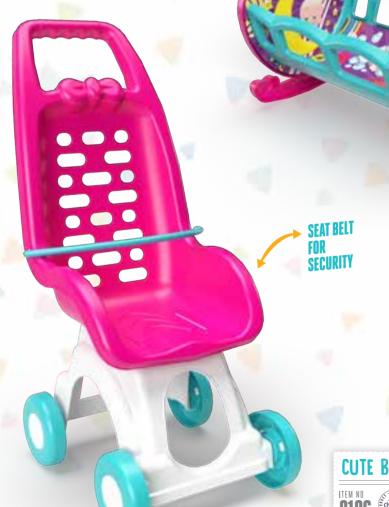

DIFFERENT TYPES OF DINOSAURS

MARKETS WAIT FOR YOU!

TOPLAM

SHOPPING STUFFS

LET'S START SHOPPING!

PUT YOUR BABY TO SLEEP

WALK AROUND WITH YOUR DOLLS

SWINGS LEFT AND RIGHT