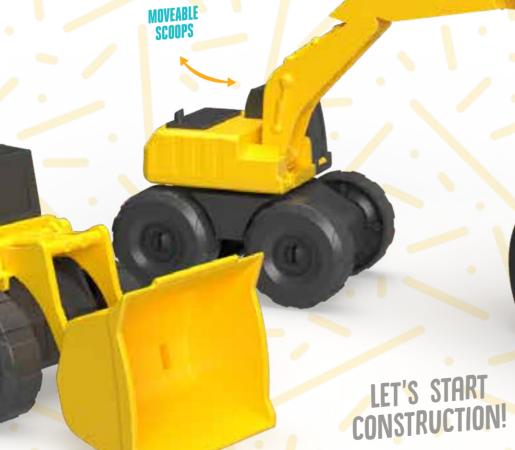

SMALL AND POWERFUL

MOVEABLE SCOOP

GIANT AND SO POWERFUL

# MINI CONSTRUCTION SET - ON BOARD

POWERFUL TRUCKS FOR OUTDOOR!

**BULLDOZER AS GIFT** 

MOVEABLE Parts

20 PCS. GOOD FOR STORES

LET'S START CONSTRUCTION!

| X | ITEM NO | 5699 |   | 8 680925 056997 |
|---|---------|------|---|-----------------|
|   |         |      | Ţ |                 |