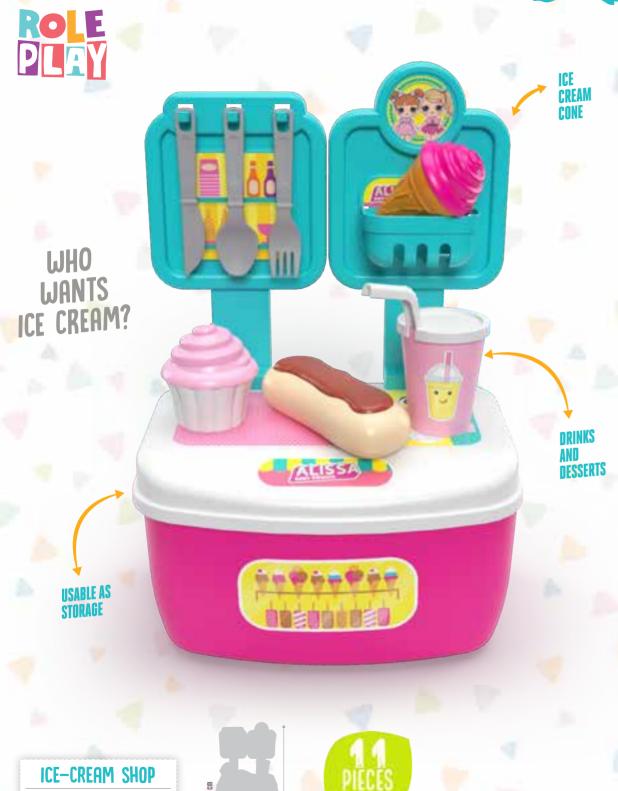

DEVELOP YOUR CREATIVITY
IN THE KITCHEN
WITH DIFFERENT TOOLS

MIXER BOWL AND ROTATING MIXER

A BRAND NEW SERIES! COOKING IS SO MUCH FUN NOW!

9813 Fig. 8 683318 898130

Mr. Chef

Onion

MUSTARD CHEESE LETTUCE KETCHUP KITCHEN TOOLS BARBECUE SET 5648 Mg 8 680925 056485 DISH RACK KITCHEN SET 26 cm 42 cm 58 cm

CEO ...

HAMBURGER AND FRENCH FRIES

HAMBURGER PAN