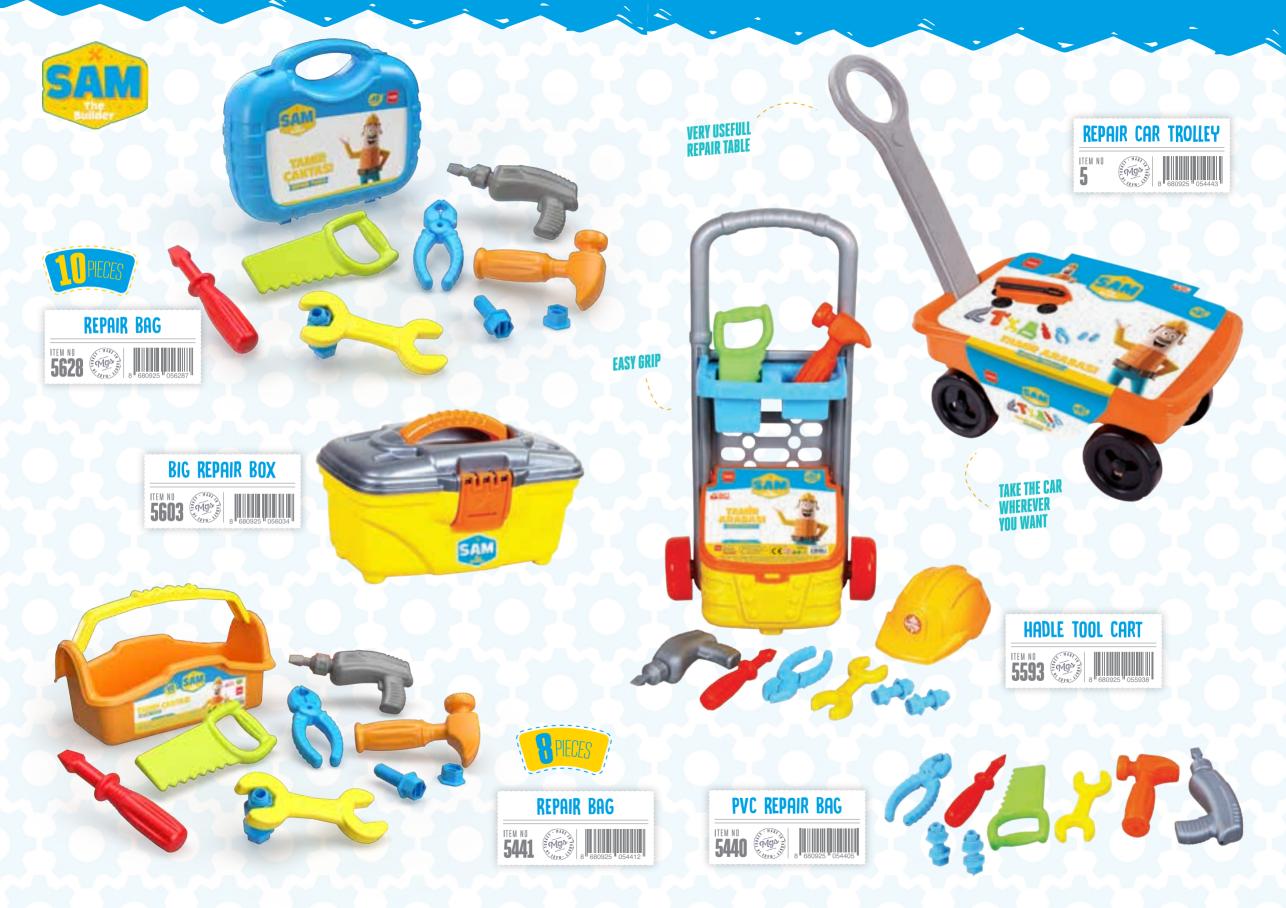

12 IN A Display

PULL AND RELEASE!

12 IN A DISPLAY

LADDER Truck

WRENCH TRUCK

VERY USEFULL REPAIR TABLE

1TEM NO 8 680925 055877

SPANNER
SAW
HAMMER
SCREWDRIVER
NIPPERS
HELMET
BELTS