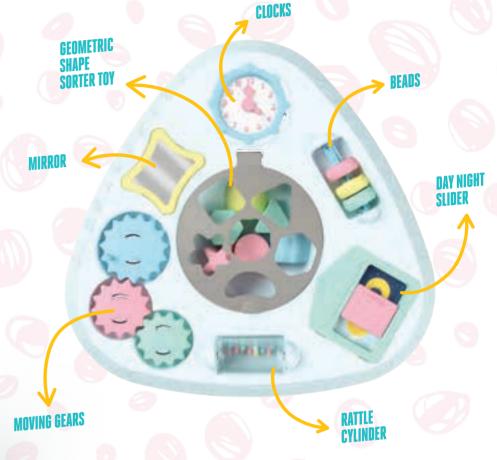

Turning Wheel

Geometric Shape Sorter Toy

**Pages Toy** 

2 Different Usages

**CUTE RATTLE** 

DEVELOPE YOUR BABY'S COGNITIVE SKILLS

**Different**Function

HALOO? CAN YOU HEAR ME?