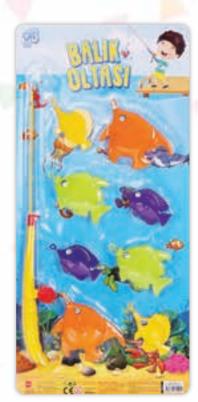

## GET READY TO CATCH FISHES

DIFFERENT FISH TYPES

First Steps Activity Walker

PRESS ON THE TRAIN AND MAKE IT MOVE