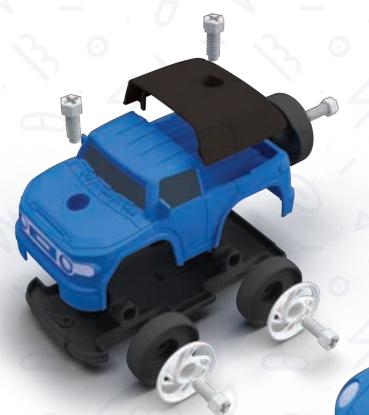

DO IT YOURSELF ACCESSORY SETS

BUTTERFLY Shaped Package

|                                |        | = 1                 |
|--------------------------------|--------|---------------------|
| RECTANGLE<br>Shaped<br>Box     | 9695   | 8   683318   896958 |
| STAR<br>Shaped<br>Box          | 9697   | 8   683318   896972 |
| CAKE<br>Shaped<br>Box          | 9681   | 8   683318   896811 |
| BUTTERFLY<br>Shaped<br>Package | 9683   | 8   683318   896835 |
| HEART                          | 2 0000 |                     |