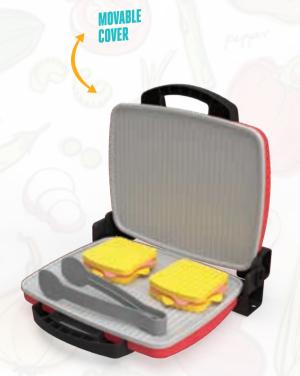

Toy





**Pages Toy** 





2 Different Usages































































**CUTE RATTLE** 









DEVELOPE YOUR BABY'S COGNITIVE SKILLS





**Different**Function























































HALOO? CAN YOU HEAR ME?











IN NET 60632

IN BOX 698931 306302







**ROLLING TOWER** 





































































COLORFUL Design

RATTLE Balls



47 cm



00

































CAN GO UP AND DOWN









DEVELOP YOUR CREATIVITY
IN THE KITCHEN
WITH DIFFERENT TOOLS

















MIXER BOWL AND ROTATING MIXER





























A BRAND NEW SERIES! COOKING IS SO MUCH FUN NOW!

















9813 Fig. 8 683318 898130







Mr. Chef





Onion













































MUSTARD CHEESE LETTUCE KETCHUP KITCHEN TOOLS BARBECUE SET 5648 Mg 8 680925 056485 DISH RACK KITCHEN SET 26 cm 42 cm 58 cm







CEO ...

































































HAMBURGER AND FRENCH FRIES









































HAMBURGER PAN



























































## YOUR CITY TRUCKS ARE READY FOR DUTY!





































COLORFUL HELICOPTER AND PLANE















































SWEETY VEHICLES































## RETRO MOTORCYCLE



































SET YOUR Playground









SET YOUR Playground















FIRE FIGHTER!











SET YOUR GARAGE AND PLAY WITH CARS!

























12 IN A Display