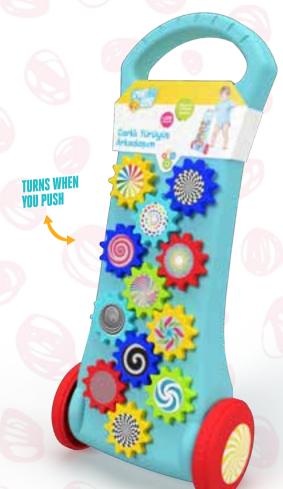

Turning Wheel

Geometric Shape Sorter Toy

**Pages Toy** 

2 Different Usages

**CUTE RATTLE** 

DEVELOPE YOUR BABY'S COGNITIVE SKILLS

**Different**Function

HALOO? CAN YOU HEAR ME?