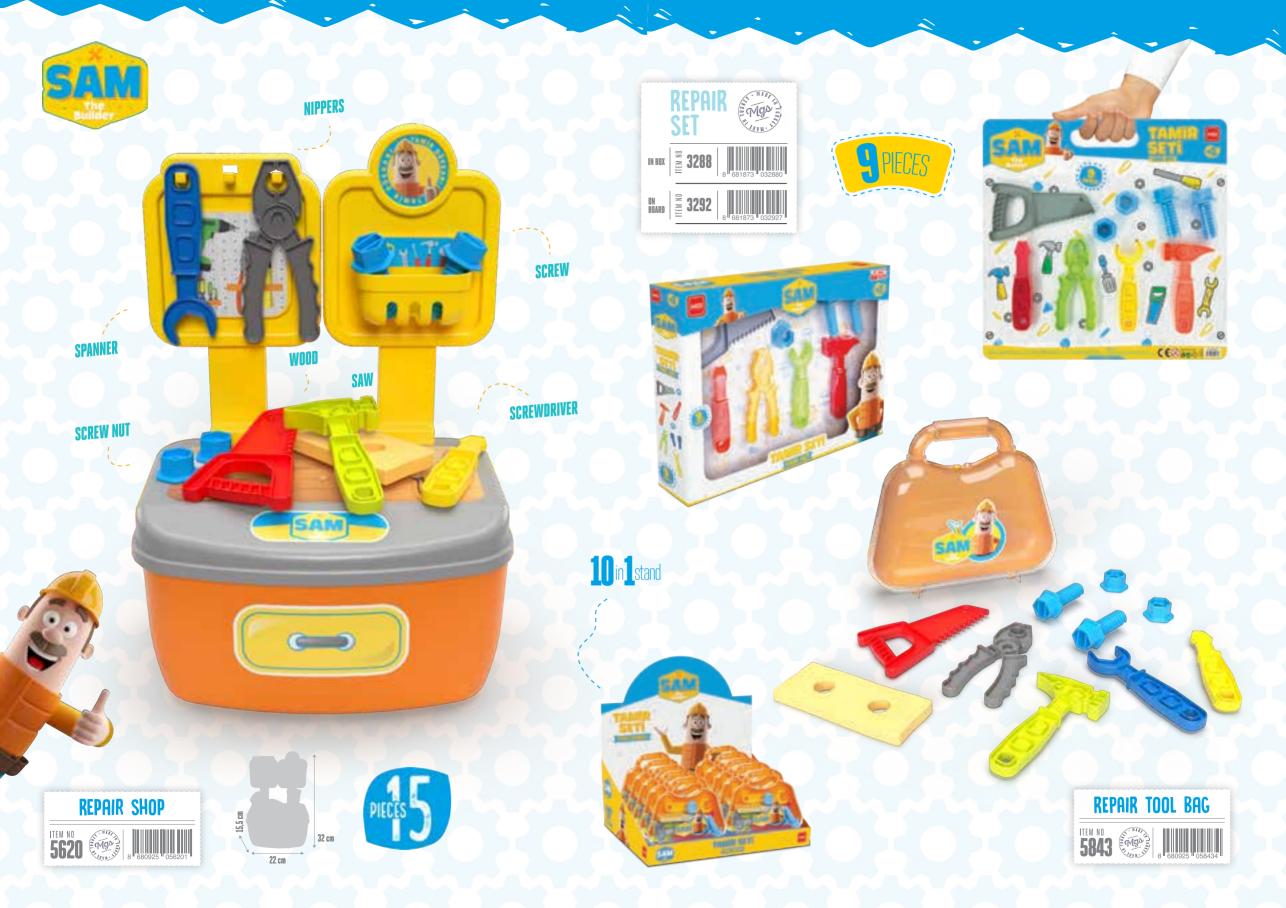

12 IN A Display

PULL AND RELEASE!

12 IN A DISPLAY

LADDER Truck

WRENCH TRUCK

VERY USEFULL REPAIR TABLE

1TEM NO 8 680925 055877

SPANNER
SAW
HAMMER
SCREWDRIVER
NIPPERS
HELMET
BELTS