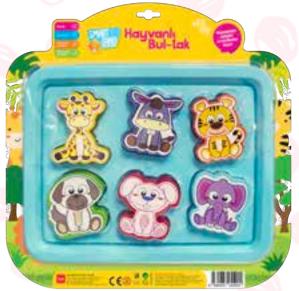

## GET READY TO CATCH FISHES



DIFFERENT FISH TYPES























First Steps Activity Walker





PRESS ON THE TRAIN AND MAKE IT MOVE



















## PUSH-RELEASE TRAIN

SINGLE

**9797** 

8 | 683318 | 897979

TRAIN WITH VAGON **9753** 

8 || 683318 || 897535

TRAIN WITH Two Vagon 9559

8 | 683318 | 895593





Turning Wheel

Geometric Shape Sorter Toy





**Pages Toy** 





2 Different Usages































































**CUTE RATTLE** 









DEVELOPE YOUR BABY'S COGNITIVE SKILLS





**Different**Function























































HALOO? CAN YOU HEAR ME?











IN NET 60632

IN BOX 698931 306302







**ROLLING TOWER** 





































































COLORFUL Design

RATTLE Balls



47 cm



00

































CAN GO UP AND DOWN









DEVELOP YOUR CREATIVITY
IN THE KITCHEN
WITH DIFFERENT TOOLS

















MIXER BOWL AND ROTATING MIXER





























A BRAND NEW SERIES! COOKING IS SO MUCH FUN NOW!

















9813 Fig. 8 683318 898130







Mr. Chef





Onion













































MUSTARD CHEESE LETTUCE KETCHUP KITCHEN TOOLS BARBECUE SET 5648 Mg 8 680925 056485 DISH RACK KITCHEN SET 26 cm 42 cm 58 cm







CEO ...

































































HAMBURGER AND FRENCH FRIES









































HAMBURGER PAN



























































## YOUR CITY TRUCKS ARE READY FOR