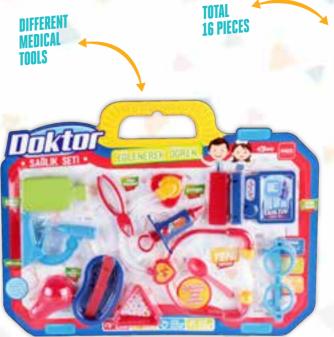

SLIDE WITH Your Pet





CARRY
YOUR PET
TO
EVERYWHERE





















PLUSH DOG

















SHELL BAG

4







































DART WARS SMALL = 9273 | 8 683318 892738

9261 8 683318 892615

WE 3719 8 681873 037199

9477 8 683318 894770

SMALL BUE GUN SUPERING STATE S

9545 8 683318 895456





































ANCIENT CREATURES WAITS YOU

DIFFERENT TYPES OF DINOSAURS

































MARKETS WAIT FOR YOU!





TOPLAM



SHOPPING STUFFS















LET'S START SHOPPING!



PUT YOUR BABY TO SLEEP









WALK AROUND WITH YOUR DOLLS

SWINGS LEFT AND RIGHT





EASY TO Install

















































































## GET READY TO CATCH FISHES



DIFFERENT FISH TYPES























First Steps Activity Walker





PRESS ON THE TRAIN AND MAKE IT MOVE



















## PUSH-RELEASE TRAIN

SINGLE

**9797** 

8 | 683318 | 897979

TRAIN WITH VAGON **9753** 

8 || 683318 || 897535

TRAIN WITH Two Vagon 9559

8 | 683318 | 895593





Turning Wheel

Geometric Shape Sorter Toy





**Pages Toy** 





2 Different Usages































































**CUTE RATTLE** 









DEVELOPE YOUR BABY'S COGNITIVE SKILLS





**Different**Function























































HALOO? CAN YOU HEAR ME?











IN NET 60632

IN BOX 698931 306302







**ROLLING TOWER** 





































































COLORFUL Design

RATTLE Balls



47 cm



00