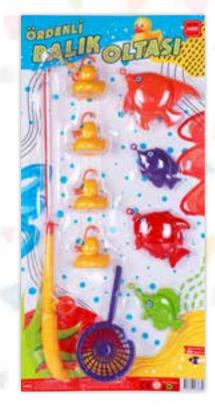

## GET READY TO CATCH FISHES

DIFFERENT FISH TYPES

First Steps Activity Walker

PRESS ON THE TRAIN AND MAKE IT MOVE