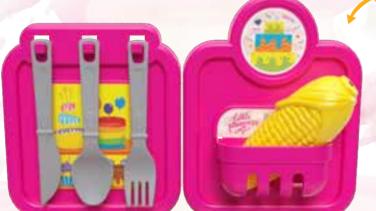

# TRANSPORTER TRUCK WITH A TRACTOR

N BOX = 5638

IN NET | 0819 | 698931 308191

WITH A E 0406

WITH A TRAJLER AND SCOOP WITH A BACK SCOOP

little princess

CORN WILL ADD VERY TASTE

MINI STOVE SET