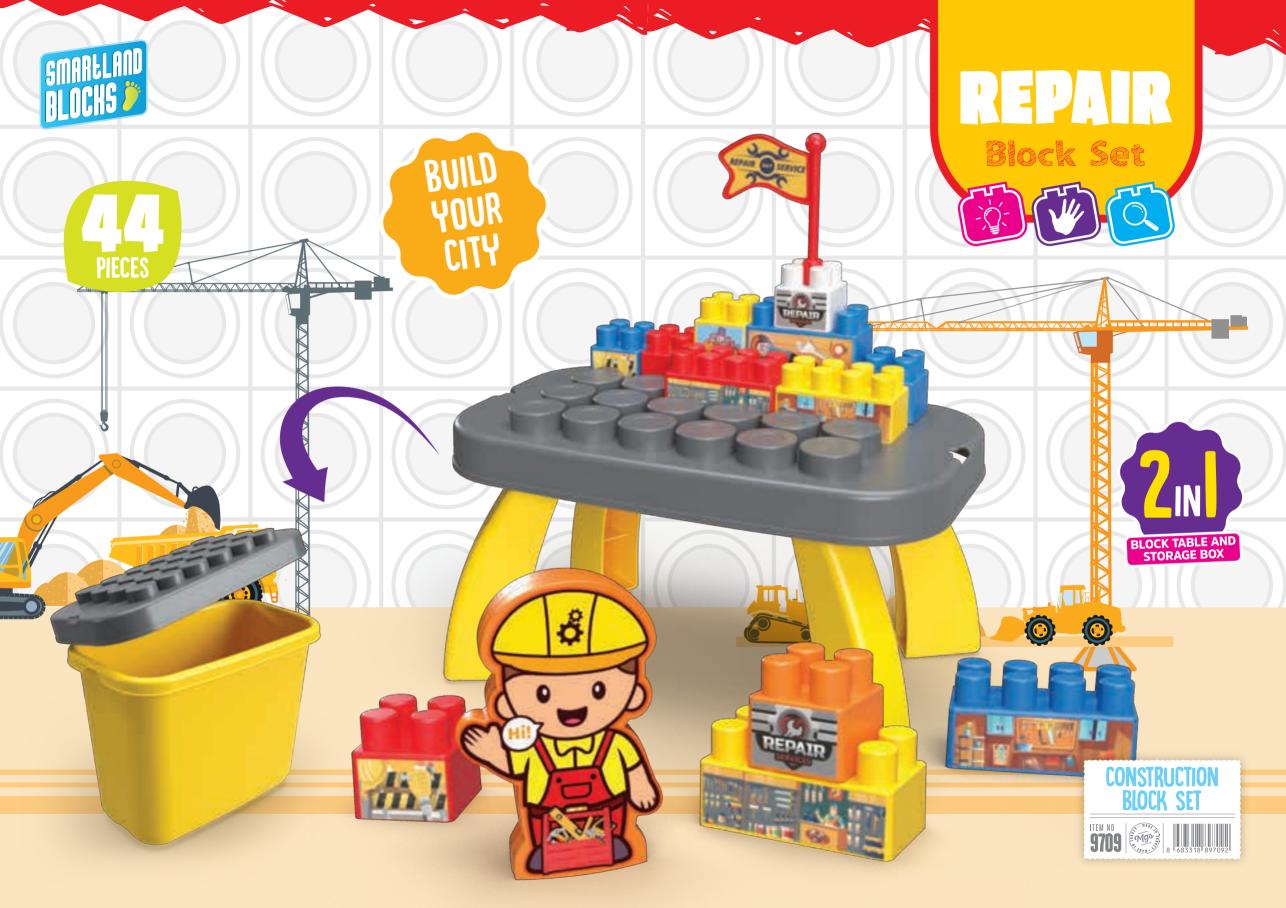

12 IN A Display

PULL AND RELEASE!

12 IN A DISPLAY

LADDER Truck

WRENCH TRUCK

VERY USEFULL REPAIR TABLE

1TEM NO 8 680925 055877

SPANNER
SAW
HAMMER
SCREWDRIVER
NIPPERS
HELMET
BELTS