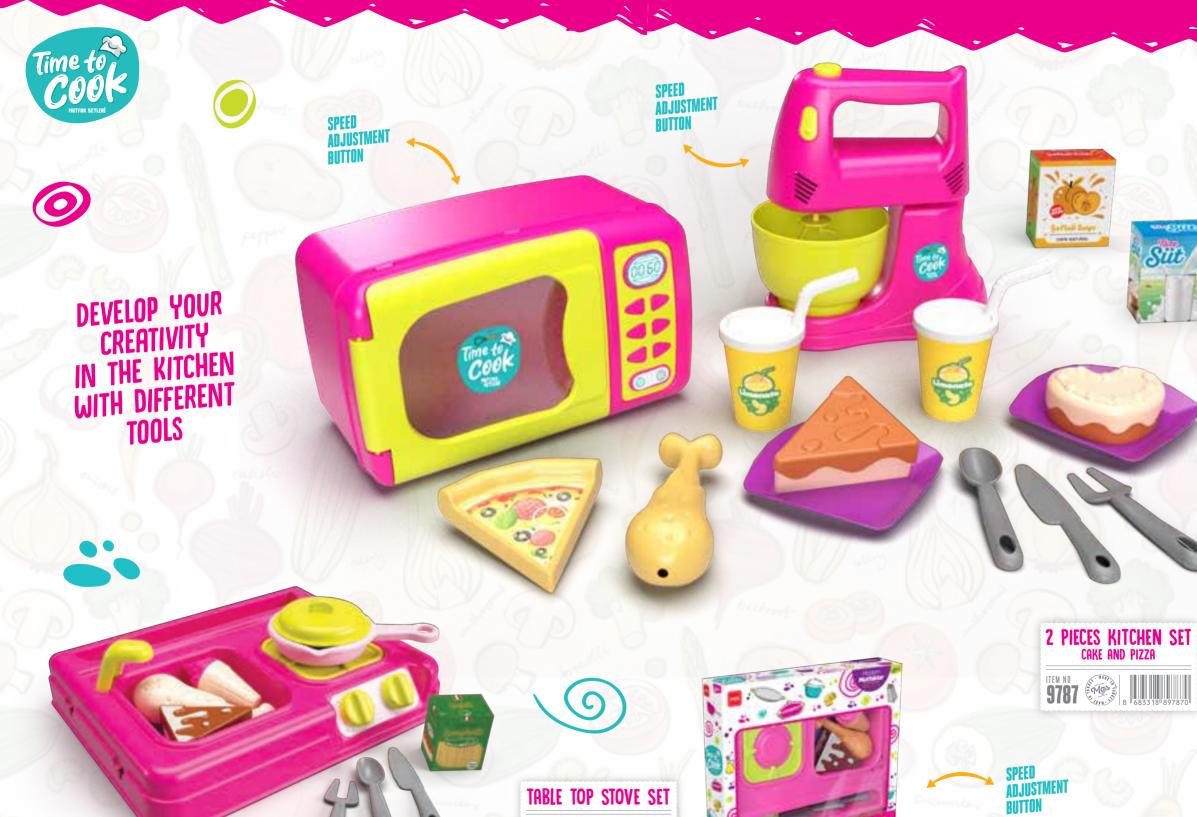

DEVELOP YOUR CREATIVITY
IN THE KITCHEN
WITH DIFFERENT TOOLS

MIXER BOWL AND ROTATING MIXER

A BRAND NEW SERIES! COOKING IS SO MUCH FUN NOW!

9813 Fig. 8 683318 898130

Mr. Chef

Onion

MUSTARD CHEESE LETTUCE KETCHUP KITCHEN TOOLS BARBECUE SET 5648 Mg 8 680925 056485 DISH RACK KITCHEN SET 26 cm 42 cm 58 cm