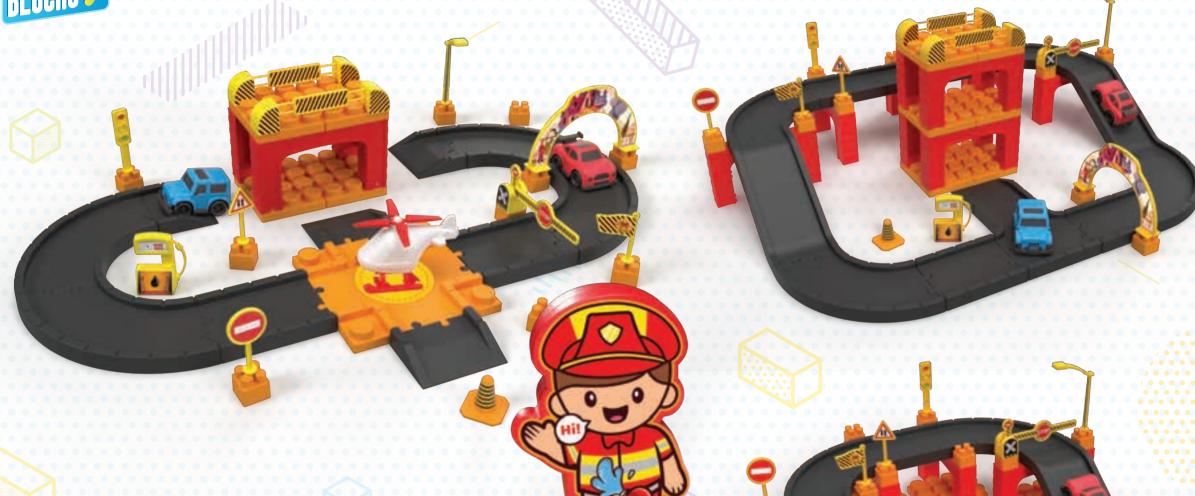

## YOUR CITY TRUCKS ARE READY FOR DUTY!

COLORFUL HELICOPTER AND PLANE

SWEETY VEHICLES

## RETRO MOTORCYCLE

SET YOUR Playground

SET YOUR Playground

FIRE FIGHTER!

SET YOUR GARAGE AND PLAY WITH CARS!

12 IN A Display

**12 IN A DISPLAY** 

**RETRO MINI CARS** 