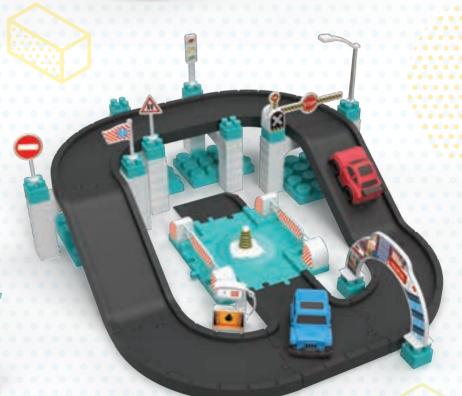

## BLOCK HOSPITAL CENTER

M SIZE 3393 8 683318 893933

DEVELOP YOUR CREATIVITY

FLAGS, LAMPS AND MANY ACCESSORIES

TRAIN CITY

8 681873 036291

3629 TO STATE OF THE STATE OF T

DO NOT MISS THE TRAIN!