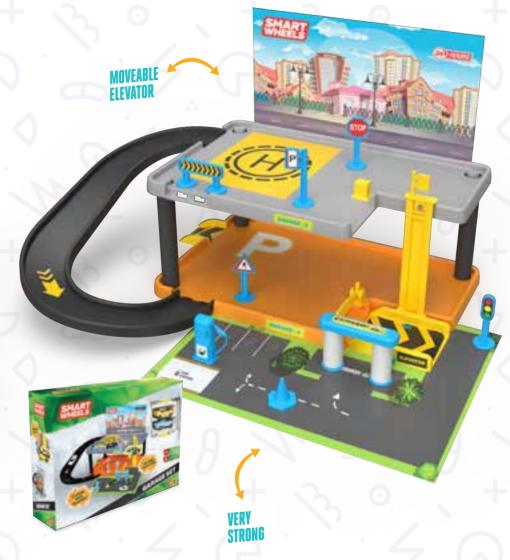

## RETRO MOTORCYCLE

SET YOUR Playground

SET YOUR Playground

FIRE FIGHTER!

SET YOUR GARAGE AND PLAY WITH CARS!

12 IN A Display

**12 IN A DISPLAY** 

**RETRO MINI CARS** 