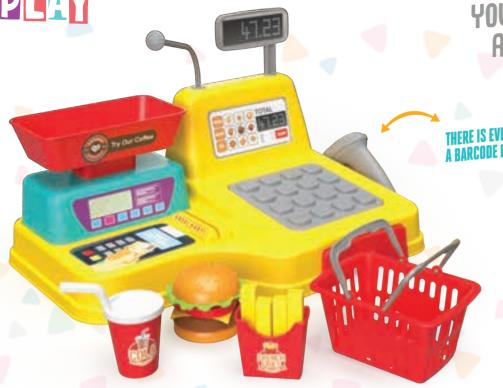

GROCERY Cash Register

**9619** 

HAMBURGER Cash Register DESSERT Shop Cash Register

**9621** 

CASH REGISTERS WITH TRAY

HAMBURGER CASH PEGISTER P 9715

**9717** 

YOU CAN PUT Products On Your Tray

YOU CAN FEEL LIKE A REAL CASHIER!

32 BUTTON PIANO

3931 (1992) 8 (881873 11 039315

TEMPO ADJUSTMENT AND RECORDING FEATURE

SLIDE WITH Your Pet

CARRY
YOUR PET
TO
EVERYWHERE

PLUSH DOG

SHELL BAG