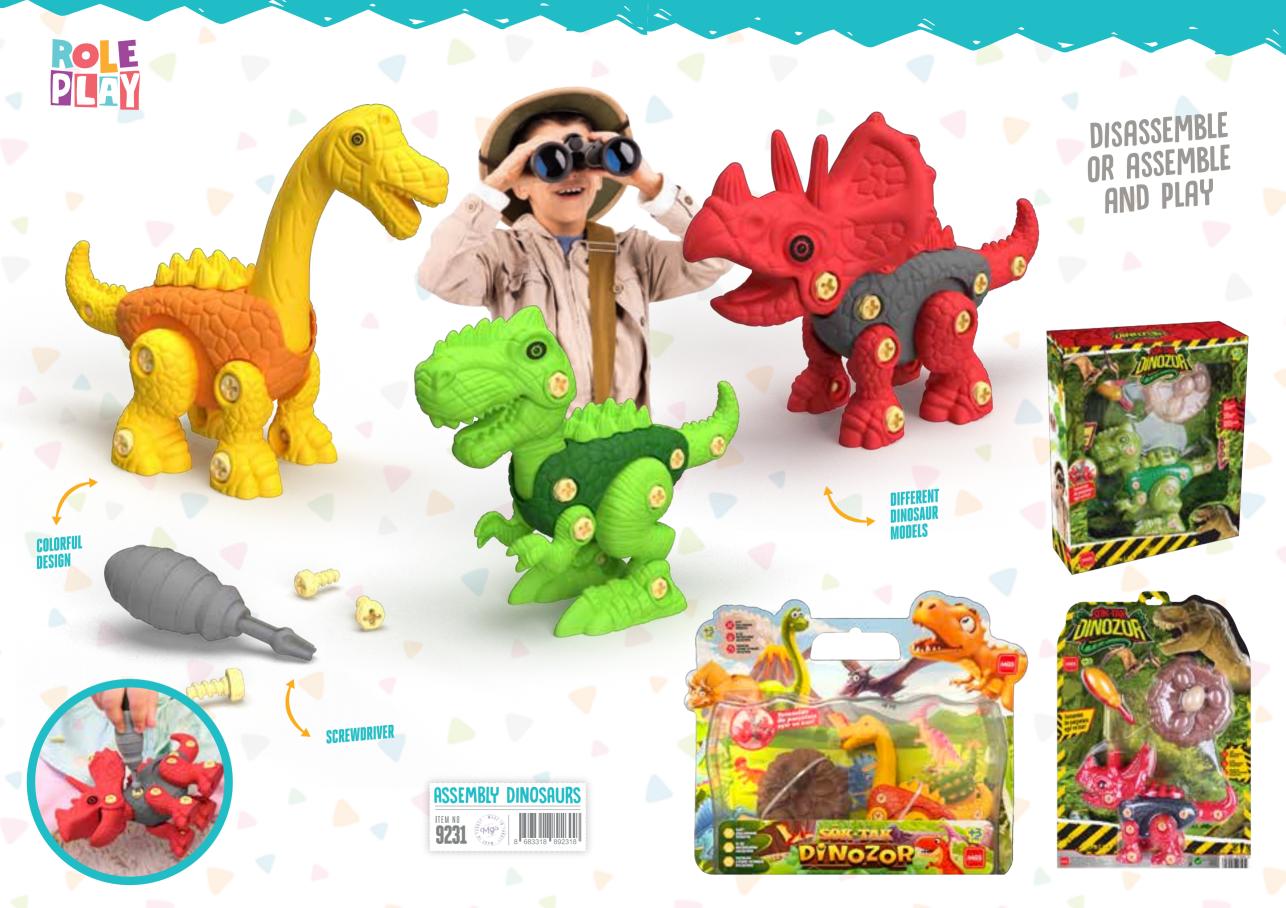

----------------------------|--------|---------------------|
| RECTANGLE<br>Shaped<br>Box     | 9695   | 8   683318   896958 |
| STAR<br>Shaped<br>Box          | 9697   | 8   683318   896972 |
| CAKE<br>Shaped<br>Box          | 9681   | 8   683318   896811 |
| BUTTERFLY<br>Shaped<br>Package | 9683   | 8   683318   896835 |
| HEART                          | 2 0000 |                     |



























GROCERY Cash Register

**9619** 

HAMBURGER Cash Register DESSERT Shop Cash Register

**9621** 













CASH REGISTERS WITH TRAY

HAMBURGER CASH PEGISTER P 9715

**9717** 



YOU CAN PUT Products On Your Tray

YOU CAN FEEL LIKE A REAL CASHIER!





















32 BUTTON PIANO

3931 (1992) 8 (881873 11 039315



TEMPO ADJUSTMENT AND RECORDING FEATURE





























































SLIDE WITH Your Pet





CARRY
YOUR PET
TO
EVERYWHERE





















PLUSH DOG

















SHELL BAG

4







































DART WARS SMALL = 9273 | 8 683318 892738

9261 8 683318 892615

WE 3719 8 681873 037199

9477 8 683318 894770

SMALL BUE GUN SUPERING STATE S

9545 8 683318 895456





































ANCIENT CREATURES WAITS YOU

DIFFERENT TYPES OF DINOSAURS

































MARKETS WAIT FOR YOU!





TOPLAM



SHOPPING STUFFS















LET'S START SHOPPING!



PUT YOUR BABY TO SLEEP









WALK AROUND WITH YOUR DOLLS

SWINGS LEFT AND RIGHT





EASY TO Install

















































































## GET READY TO CATCH FISHES



DIFF