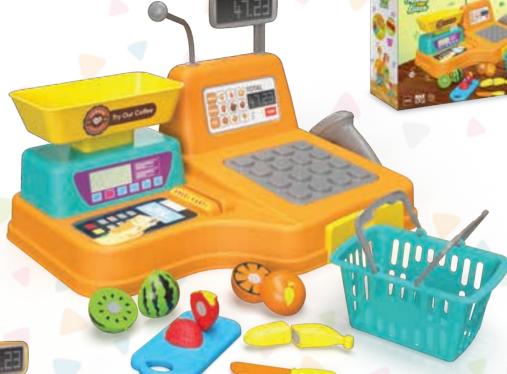

GROCERY Cash Register

**9619** 

HAMBURGER Cash Register DESSERT Shop Cash Register

**9621** 

CASH REGISTERS WITH TRAY

HAMBURGER CASH PEGISTER P 9715

**9717** 

YOU CAN PUT Products On Your Tray