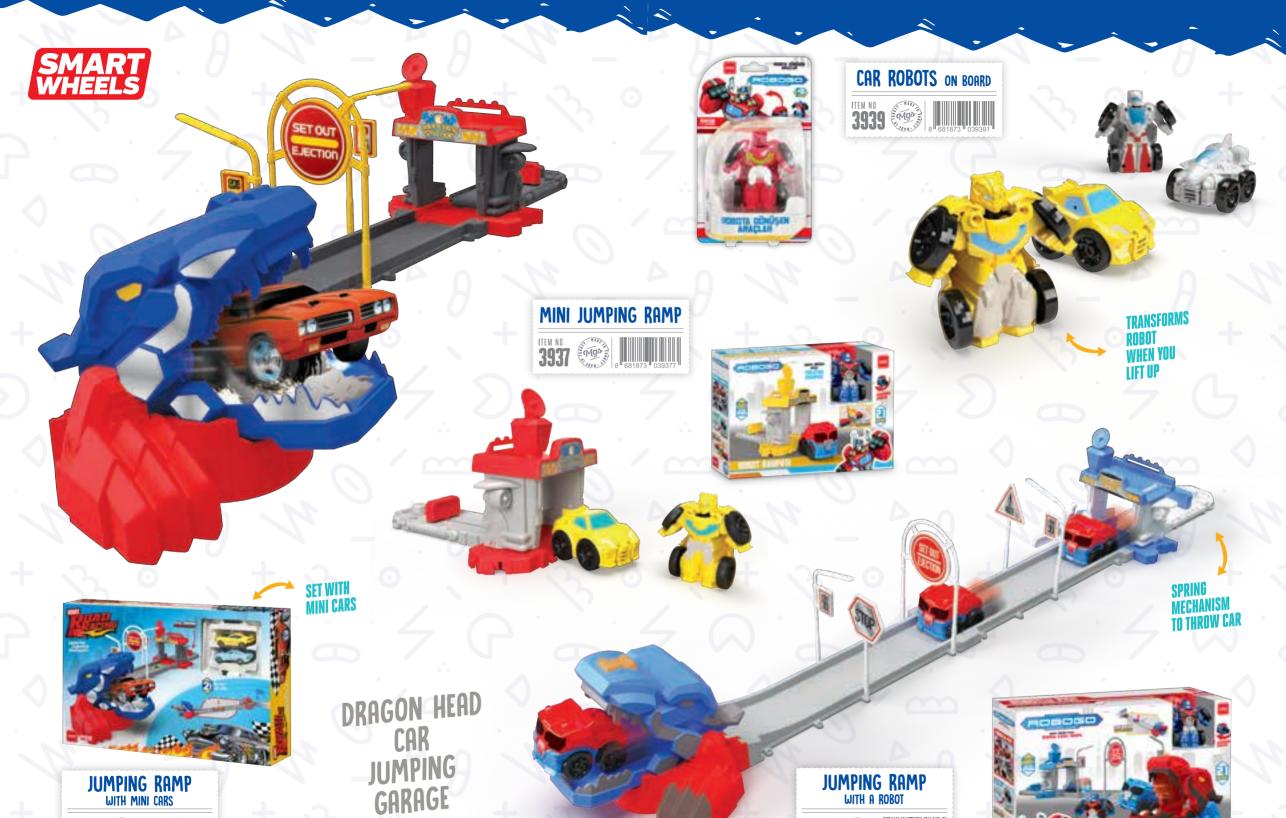

## RETRO MOTORCYCLE

SET YOUR Playground

SET YOUR Playground

FIRE FIGHTER!

SET YOUR GARAGE AND PLAY WITH CARS!

12 IN A Display

**12 IN A DISPLAY** 

**RETRO MINI CARS** 