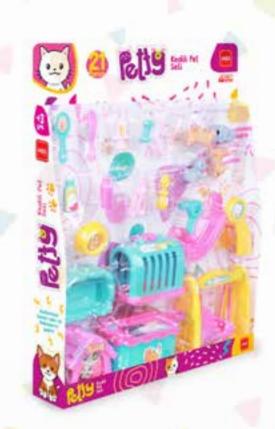

-------|---------------------|
| RECTANGLE<br>Shaped<br>Box     | 9695   | 8   683318   896958 |
| STAR<br>Shaped<br>Box          | 9697   | 8   683318   896972 |
| CAKE<br>Shaped<br>Box          | 9681   | 8   683318   896811 |
| BUTTERFLY<br>Shaped<br>Package | 9683   | 8   683318   896835 |
| HEART                          | 2 0000 |                     |



























GROCERY Cash Register

**9619** 

HAMBURGER Cash Register DESSERT Shop Cash Register

**9621** 













CASH REGISTERS WITH TRAY

HAMBURGER CASH PEGISTER P 9715

**9717** 



YOU CAN PUT Products On Your Tray

YOU CAN FEEL LIKE A REAL CASHIER!





















32 BUTTON PIANO

3931 (1992) 8 (881873 11 039315



TEMPO ADJUSTMENT AND RECORDING FEATURE





























































SLIDE WITH Your Pet





CARRY
YOUR PET
TO
EVERYWHERE





















PLUSH DOG

















SHELL BAG

4







































DART WARS SMALL = 9273 | 8 683318 892738

9261 8 683318 892615

WE 3719 8 681873 037199

9477 8 683318 894770

SMALL BUE GUN SUPERING STATE S

9545 8 683318 895456





































ANCIENT CREATURES WAITS YOU

DIFFERENT TYPES OF DINOSAURS

































MARKETS WAIT FOR YOU!





TOPLAM



SHOPPING STUFFS















LET'S START SHOPPING!



PUT YOUR BABY TO SLEEP









WALK AROUND WITH YOUR DOLLS

SWINGS LEFT AND RIGHT





EASY TO Install

















































































## GET READY TO CATCH FISHES



DIFFERENT FISH TYPES