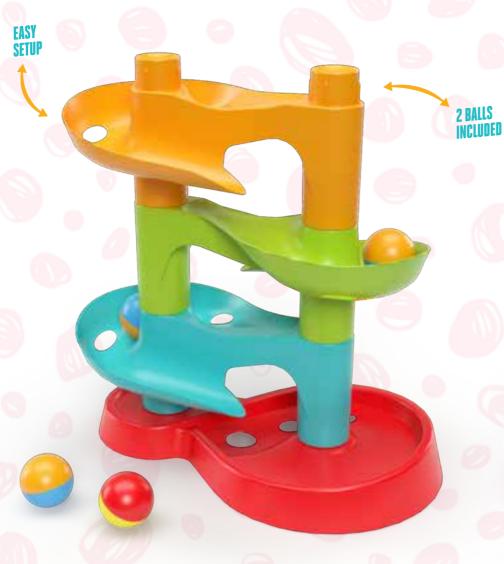

## GET READY TO CATCH FISHES



DIFFERENT FISH TYPES























First Steps Activity Walker





PRESS ON THE TRAIN AND MAKE IT MOVE



















## PUSH-RELEASE TRAIN

SINGLE

**9797** 

8 | 683318 | 897979

TRAIN WITH VAGON **9753** 

8 || 683318 || 897535

TRAIN WITH Two Vagon 9559

8 | 683318 | 895593





Turning Wheel

Geometric Shape Sorter Toy





**Pages Toy** 





2 Different Usages































































**CUTE RATTLE** 









DEVELOPE YOUR BABY'S COGNITIVE SKILLS





**Different**Function























































HALOO? CAN YOU HEAR ME?











IN NET 60632

IN BOX 698931 306302







**ROLLING TOWER** 





































































COLORFUL Design

RATTLE Balls



47 cm



00

































CAN GO UP AND DOWN









DEVELOP YOUR CREATIVITY
IN THE KITCHEN
WITH DIFFERENT TOOLS

















MIXER BOWL AND ROTATING MIXER





























A BRAND NEW SERIES! COOKING IS SO MUCH FUN NOW!

















9813 Fig. 8 683318 898130







Mr. Chef





Onion













































MUSTARD CHEESE LETTUCE KETCHUP KITCHEN TOOLS BARBECUE SET 5648 Mg 8 680925 056485 DISH RACK KITCHEN SET 26 cm 42 cm 58 cm







CEO ...

































































HAMBURGER AND FRENCH FRIES









































HAMBURGER PAN