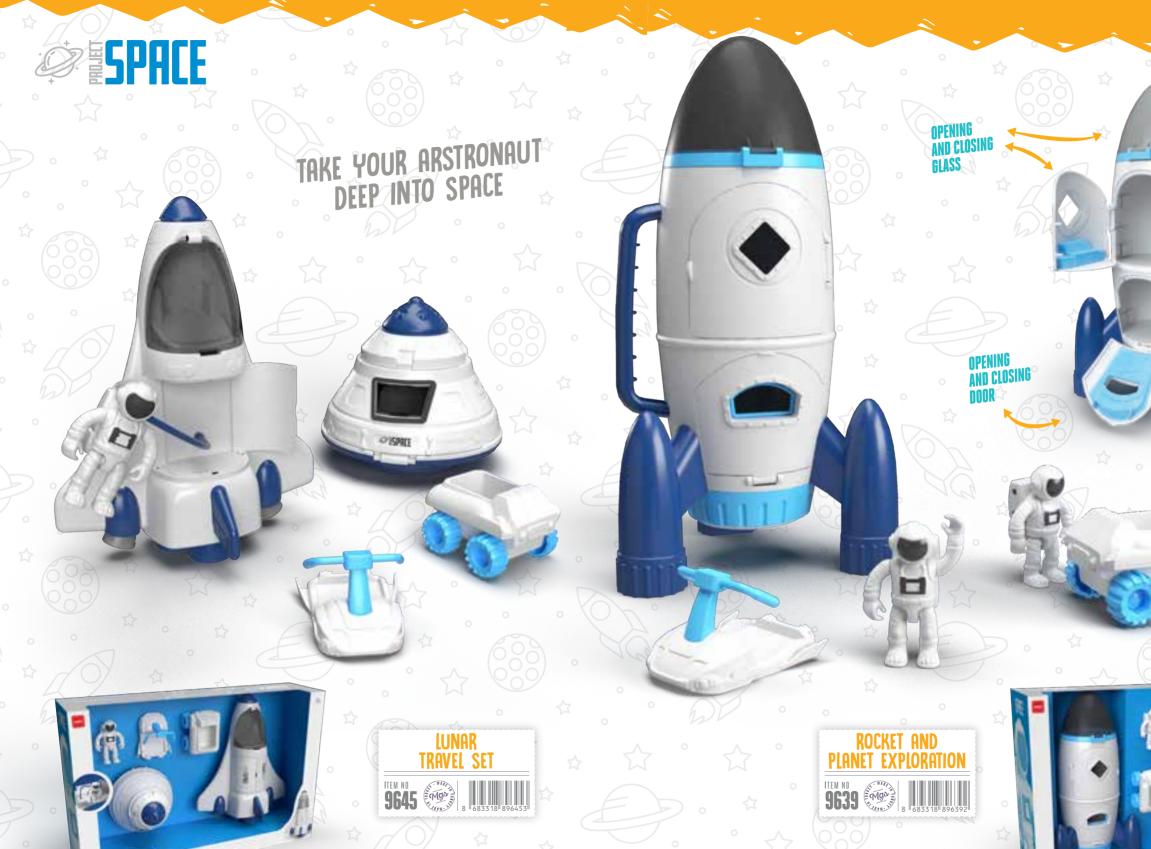

1-2, EN71-3 denetim ve belgelendirmerlerine sahiptir. Ayrıca Sağlık Bakanlığı'nın Oyuncak Yönetmeliği'ne uygun üretim yapmakta ve çocuk sağlığına uygun hammadde / yarı mamul kullanmaktadır.

MGS ürünleri uluslararası onaylı kuruluş olan SGS ve Intertek laboratuvarlarında test edilmiş olup CE işareti taşımaktadır. Oyuncak üreticisi olarak yurt içi ve yurt dışı pazar ağına ulaşıp, üretim, pazarlama ve satış hizmetlerini dünya standartlarında gerçekleştirmektedir. MGS Oyuncak, yurt içi ve yurt dışında en büyük toptancıların ve marketlerin tedarik zincirlerinde yer almaktadır.

Firmamız faliyet gösterdiği sektörde tanınan bir firma olarak kazandığı saygınlığı uzun yıllar boyunca sürdürme hedefindedir.





























SPACE JEEP AND ASTRONAUT









































SPACE

































TRAILER S 9541

TRAILER ALTERNATIVE | 9613 | 8 | 683318 | 896132















TRAILER ALTERNATIVE E 9551

TRAILER SALTERNATIVE SE 9599









MOVING PARTS











ASSEMBLY HARVESTER





START



ASSEMBLY TRUCK



































## ARCRAFTE



AIRCRAFT CARRIER

1TEM NO 9595 (1997) 8 6833181 8959951

























BATTLE VEHICLES
ARE WAITING
FOR YOU!



























BATTLE VEHICLES
ARE WAITING
FOR YOU!































RECTANGLE Shaped box



CAKE Shaped box



STAR Shaped box



DO IT YOURSELF ACCESSORY SETS



BUTTERFLY Shaped Package









|                                |        | = 1                 |
|--------------------------------|--------|---------------------|
| RECTANGLE<br>Sh