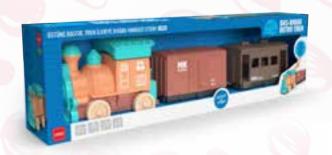

## PUSH-RELEASE TRAIN

SINGLE

**9797** 

8 | 683318 | 897979

TRAIN WITH VAGON **9753** 

8 || 683318 || 897535

TRAIN WITH Two Vagon 9559

8 | 683318 | 895593