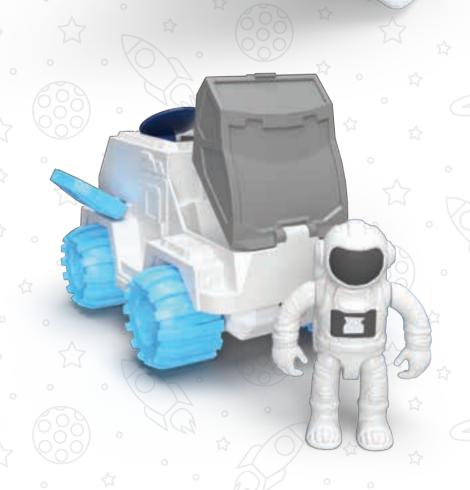

N71-2, EN71-3 denetim ve belgelendirmerlerine sahiptir. Ayrıca Sağlık Bakanlığı'nın Oyuncak Yönetmeliği'ne uygun üretim yapmakta ve çocuk sağlığına uygun hammadde / yarı mamul kullanmaktadır.

MGS ürünleri uluslararası onaylı kuruluş olan SGS ve Intertek laboratuvarlarında test edilmiş olup CE işareti taşımaktadır. Oyuncak üreticisi olarak yurt içi ve yurt dışı pazar ağına ulaşıp, üretim, pazarlama ve satış hizmetlerini dünya standartlarında gerçekleştirmektedir. MGS Oyuncak, yurt içi ve yurt dışında en büyük toptancıların ve marketlerin tedarik zincirlerinde yer almaktadır.

Firmamız faliyet gösterdiği sektörde tanınan bir firma olarak kazandığı saygınlığı uzun yıllar boyunca sürdürme hedefindedir.





























SPACE JEEP AND ASTRONAUT









































SPACE

































TRAILER S 9541

TRAILER ALTERNATIVE | 9613 | 8 | 683318 | 896132















TRAILER ALTERNATIVE E 9551

TRAILER SALTERNATIVE SE 9599









MOVING PARTS











ASSEMBLY HARVESTER





START



ASSEMBLY TRUCK



































## ARCRAFTE



AIRCRAFT CARRIER

1TEM NO 9595 (1997) 8 6833181 8959951

























BATTLE VEHICLES
ARE WAITING
FOR YOU!



























BATTLE VEHICLES
ARE WAITING
FOR YOU!































RECTANGLE Shaped box



CAKE Shaped box



STAR Shaped box



DO IT YOURSELF ACCESSORY SETS



BUTTERFLY Shaped Package









|                                |        | = 1                 |
|--------------------------------|--------|---------------------|
| RECTANGLE<br>