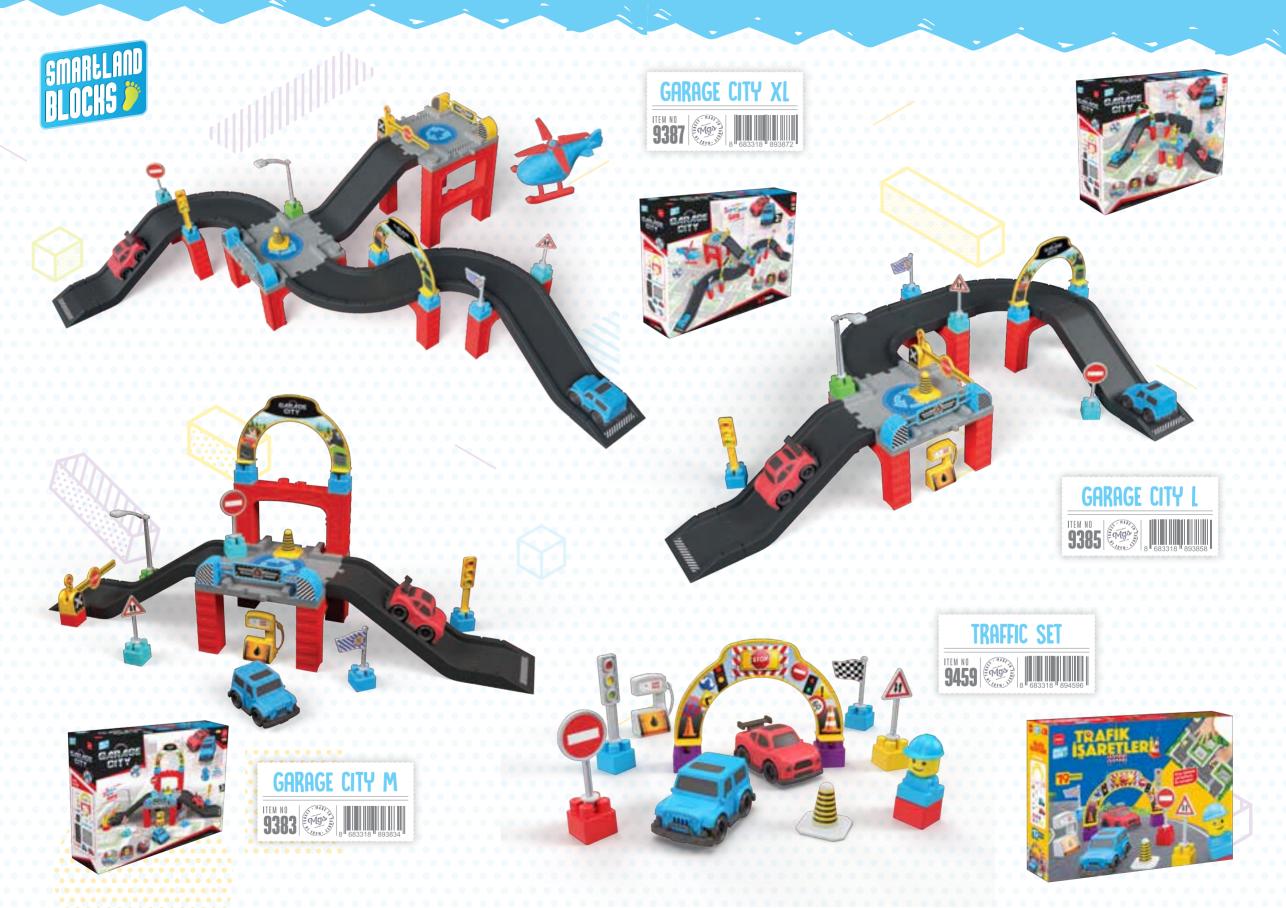

## YOUR CITY TRUCKS ARE READY FOR DUTY!

COLORFUL HELICOPTER AND PLANE

SWEETY VEHICLES

## RETRO MOTORCYCLE

SET YOUR Playground

SET YOUR Playground

FIRE FIGHTER!

SET YOUR GARAGE AND PLAY WITH CARS!

12 IN A Display

**12 IN A DISPLAY** 

**RETRO MINI CARS** 