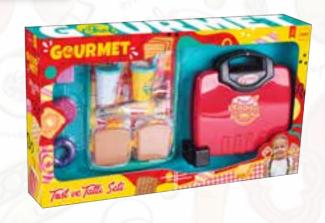

2 Different Usages































































**CUTE RATTLE** 









DEVELOPE YOUR BABY'S COGNITIVE SKILLS





**Different**Function























































HALOO? CAN YOU HEAR ME?











IN NET 60632

IN BOX 698931 306302







**ROLLING TOWER** 





































































COLORFUL Design

RATTLE Balls



47 cm



00

































CAN GO UP AND DOWN









DEVELOP YOUR CREATIVITY
IN THE KITCHEN
WITH DIFFERENT TOOLS

















MIXER BOWL AND ROTATING MIXER





























A BRAND NEW SERIES! COOKING IS SO MUCH FUN NOW!

















9813 Fig. 8 683318 898130







Mr. Chef





Onion













































MUSTARD CHEESE LETTUCE KETCHUP KITCHEN TOOLS BARBECUE SET 5648 Mg 8 680925 056485 DISH RACK KITCHEN SET 26 cm 42 cm 58 cm







CEO ...

































































HAMBURGER AND FRENCH FRIES









































HAMBURGER PAN



























































## YOUR CITY TRUCKS ARE READY FOR DUTY!





































COLORFUL HELICOPTER AND PLANE















































SWEETY VEHICLES































## RETRO MOTORCYCLE



































SET YOUR Playground









SET YOUR Playground















FIRE FIGHTER!











SET YOUR GARAGE AND PLAY WITH CARS!

























12 IN A Display







**12 IN A DISPLAY**