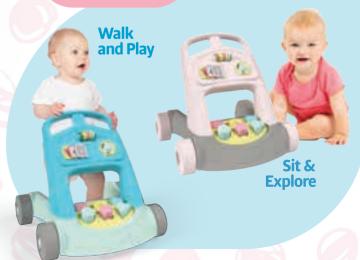

## GET READY TO CATCH FISHES

DIFFERENT FISH TYPES

First Steps Activity Walker

PRESS ON THE TRAIN AND MAKE IT MOVE