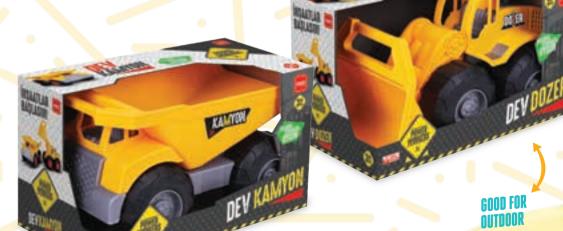

# MINI CONSTRUCTION SET - ON BOARD

POWERFUL TRUCKS FOR OUTDOOR!

**BULLDOZER AS GIFT** 

MOVEABLE Parts

20 PCS. GOOD FOR STORES

LET'S START CONSTRUCTION!

| X | ITEM NO | 5699 |   | 8 680925 056997 |
|---|---------|------|---|-----------------|
|   |         |      | Ţ |                 |