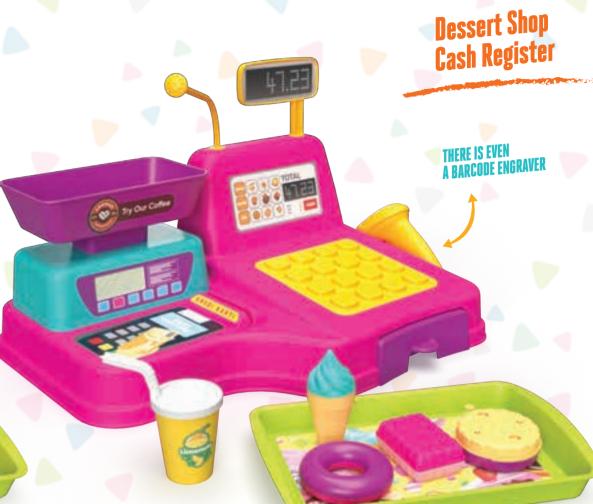

GROCERY Cash Register

**9619** 

HAMBURGER Cash Register DESSERT Shop Cash Register

**9621** 

CASH REGISTERS WITH TRAY

HAMBURGER CASH PEGISTER P 9715

**9717** 

YOU CAN PUT Products On Your Tray